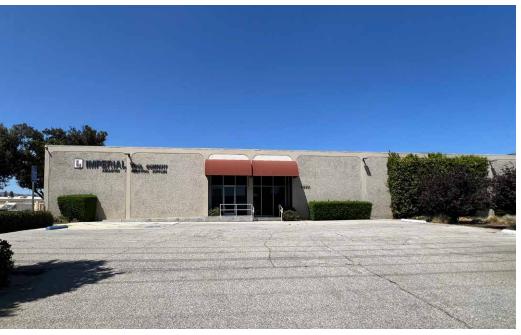

# 20551 Plummer Street, Chatsworth, CA 91311 10,374 SF INDUSTRIAL BUILDING



#### 20551 Plummer Street, Chatsworth, CA 91311 10,374 SF INDUSTRIAL BUILDING

### FOR LEASE





#### **PROPERTY FEATURES**

| Building Size:    | 10,374 SF                                                                                                                             |
|-------------------|---------------------------------------------------------------------------------------------------------------------------------------|
| Term:             | 3-5 Years                                                                                                                             |
| Lease Rate:       | \$1.27 / SF (Modified Gross)                                                                                                          |
| CAM Charges:      | \$0.133 / SF