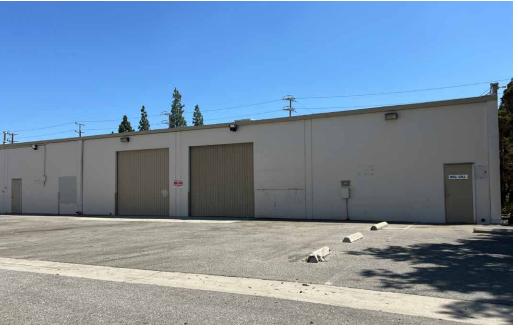

#### **PROPERTY FEATURES**

| Building Size:    | 10,374 SF                                                                                                                             |
|-------------------|---------------------------------------------------------------------------------------------------------------------------------------|
| Term:             | 3-5 Years                                                                                                                             |
| Lease Rate:       | \$1.27 / SF (Modified Gross)                                                                                                          |
| CAM Charges:      | \$0.133 / SF                                                                                                                          |
| Features:         | Excellent Building for either<br>Manufacturing or Distribution Uses<br>Major Street Visibility on Plummer Street                      |
| Office Area:      | 2,872 SF                                                                                                                              |
| Clearance Height: | 14'                                                                                                                                   |
| Loading:          | (2) 12' x 12' Ground Level Loading Doors                                                                                              |
| Parking:          | 19 Stalls                                                                                                                             |
| Power:            | 100 Amps of 120/240 Volt; 3 Phase<br>(2) 100 Amps of 120/240 Volt; Single Phase                                                       |
| Zoning:           | MR2-1                                                                                                                                 |
| Location:         | Prime Chatsworth location near the intersection of Mason Avenue and Plummer Street with easy access to both the 101 and 118 Freeways. |