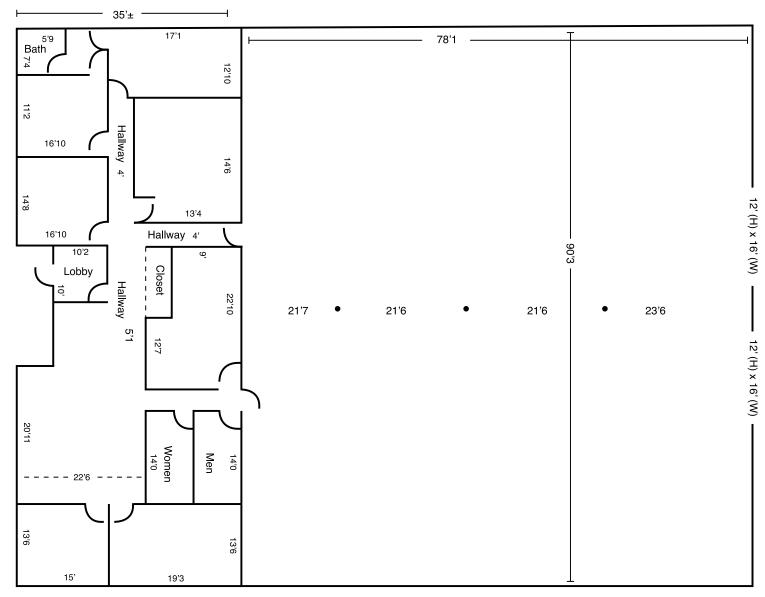

|
| Power:            | 100 Amps of 120/240 Volt; 3 Phase<br>(2) 100 Amps of 120/240 Volt; Single Phase                                                       |
| Zoning:           | MR2-1                                                                                                                                 |
| Location:         | Prime Chatsworth location near the intersection of Mason Avenue and Plummer Street with easy access to both the 101 and 118 Freeways. |

#### 20551 Plummer Street, Chatsworth, CA 91311 10,374 SF INDUSTRIAL BUILDING





#### 20551 Plummer Street, Chatsworth, CA 91311 10,374 SF INDUSTRIAL BUILDING





# 20551 Plummer Street, Chatsworth, CA 91311 10,374 SF INDUSTRIAL BUILDING





### FOR LEASE

#### SITE PLAN



### FOR LEASE

#### SPEC OFFICE LAYOUT





## 20551 Plummer Street, Chatsworth, CA 91311 10,374 SF INDUSTRIAL BUILDING