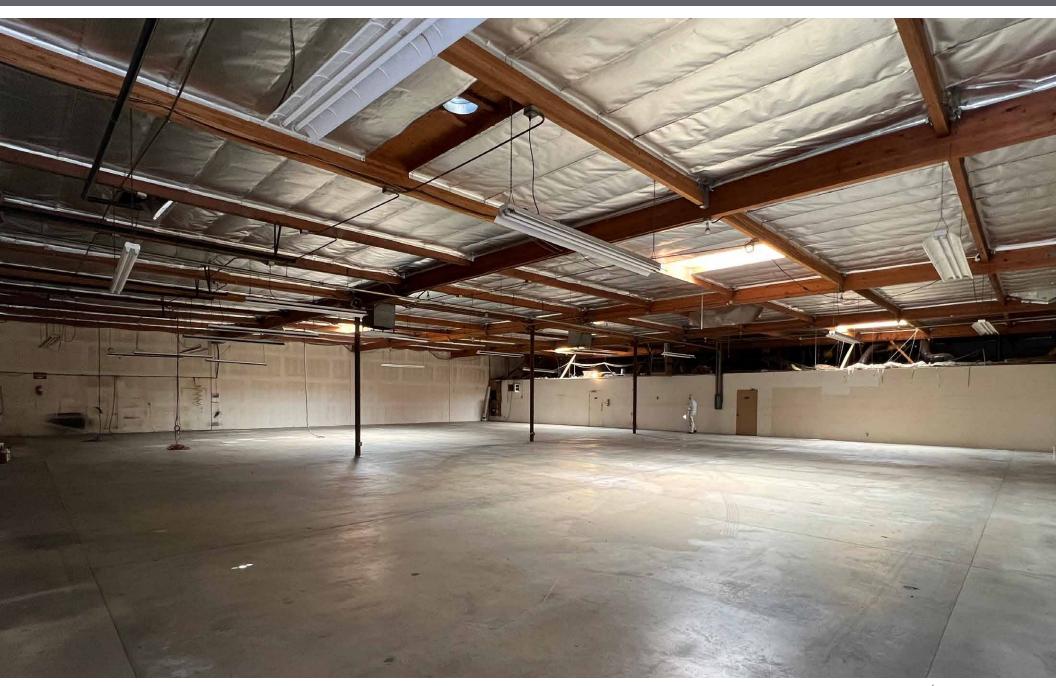

#### **PROPERTY FEATURES**

| Building Size:    | 10,374 SF                                                                                                                             |
|-------------------|---------------------------------------------------------------------------------------------------------------------------------------|
| Term:             | 3-5 Years                                                                                                                             |
| Lease Rate:       | \$1.27 / SF (Modified Gross)                                                                                                          |
| CAM Charges:      | \$0.133 / SF                                                                                                                          |
| Features:         | Excellent Building for either<br>Manufacturing or Distribution Uses<br>Major Street Visibility on Plummer Street                      |
| Office Area:      | 2,872 SF                                                                                                                              |
| Clearance Height: | 14'                                                                                                                                   |
| Loading:          | (2) 12' x 12' Ground Level Loading Doors                                                                                              |
| Parking:          | 19 Stalls                                                                                                                             |
| Power:            | 100 Amps of 120/240 Volt; 3 Phase<br>(2) 100 Amps of 120/240 Volt; Single Phase                                                       |
| Zoning:           | MR2-1                                                                                                                                 |
| Location:         | Prime Chatsworth location near the intersection of Mason Avenue and Plummer Street with easy access to both the 101 and 118 Freeways. |