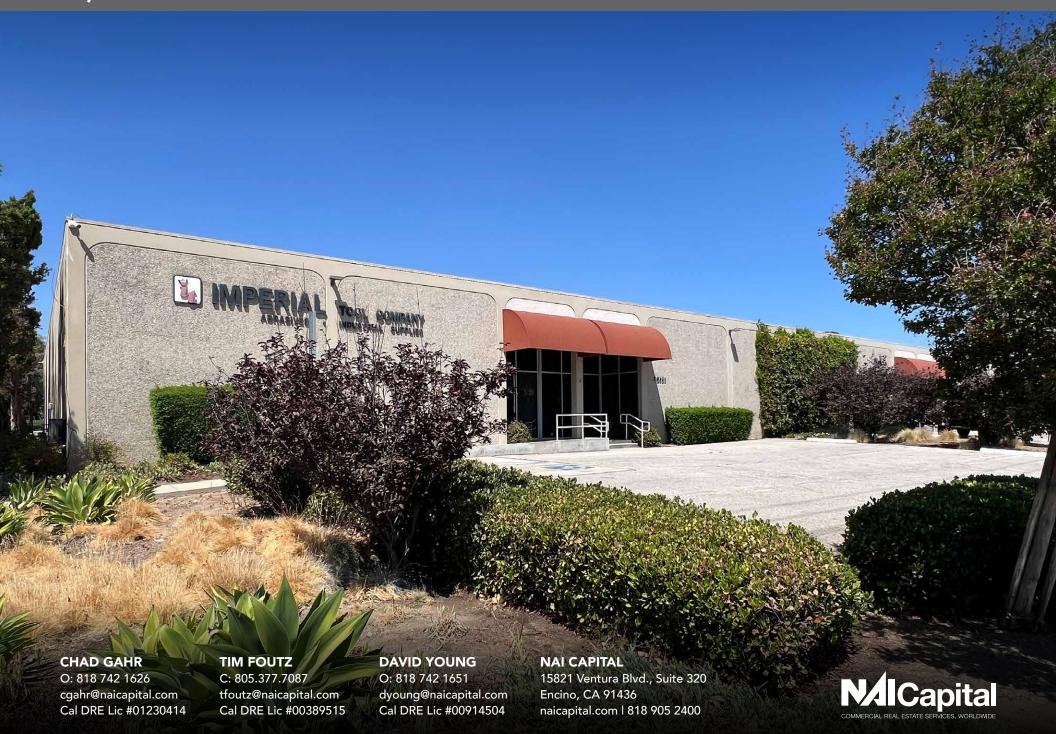

# 20551 Plummer Street, Chatsworth, CA 91311 10,374 SF INDUSTRIAL BUILDING

#### **PROPERTY FEATURES**

| Building Size:    | 10,374 SF                                                                                                                             |
|-------------------|---------------------------------------------------------------------------------------------------------------------------------------|
| Term:             | 3-5 Years                                                                                                                             |
| Lease Rate:       | \$1.27 / SF (Modified Gross)                                                                                                          |
| CAM Charges:      | \$0.133 / SF                                                                                                                          |
| Features:         | Excellent Building for either<br>Manufacturing or Distribution Uses<br>Major Street Visibility on Plummer Street                      |
| Office Area:      | 2,872 SF                                                                                                                              |
| Clearance Height: | 14'                                                                                                                                   |
| Loading:          | (2) 12' x 12' Ground Level Loading Doors                                                                                              |
| Parking:          | 19 Stalls                                                                                                                             |
| Power:            | 100 Amps of 120/240 Volt; 3 Phase<br>(2) 100 Amps of 120/240 Volt; Single Phase                                                       |
| Zoning:           | MR2-1                                                                                                                                 |
| Location:         | Prime Chatsworth location near the intersection of Mason Avenue and Plummer Street with easy access to both the 101 and 118 Freeways. |