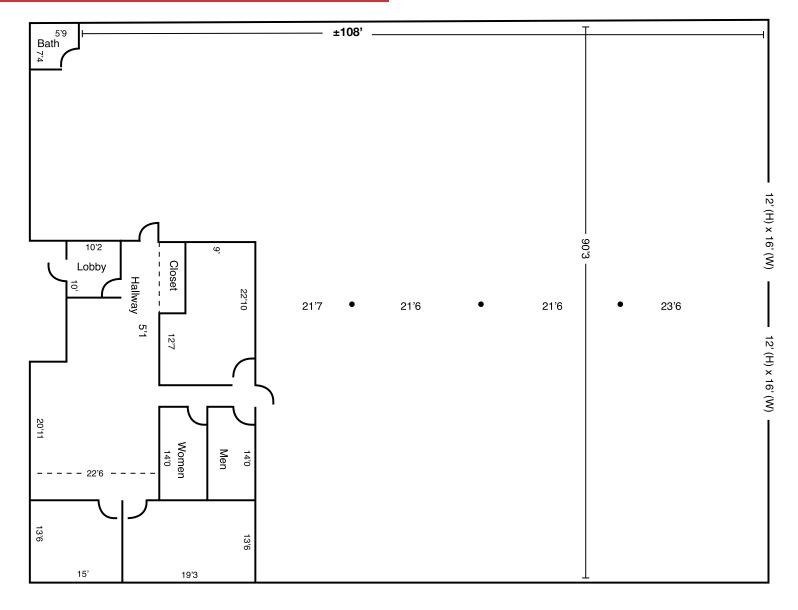

|
| Power:            | 100 Amps of 120/240 Volt; 3 Phase<br>(2) 100 Amps of 120/240 Volt; Single Phase                                                       |
| Zoning:           | MR2-1                                                                                                                                 |
| Location:         | Prime Chatsworth location near the intersection of Mason Avenue and Plummer Street with easy access to both the 101 and 118 Freeways. |

#### 20551 Plummer Street, Chatsworth, CA 91311 10,374 SF INDUSTRIAL BUILDING





#### 20551 Plummer Street, Chatsworth, CA 91311 10,374 SF INDUSTRIAL BUILDING





# 20551 Plummer Street, Chatsworth, CA 91311 10,374 SF INDUSTRIAL BUILDING





### FOR LEASE

#### SITE PLAN



### FOR LEASE

#### SPEC OFFICE LAYOUT





## 20551 Plummer Street, Chatsworth, CA 91311 10,374 SF INDUSTRIAL BUILDING