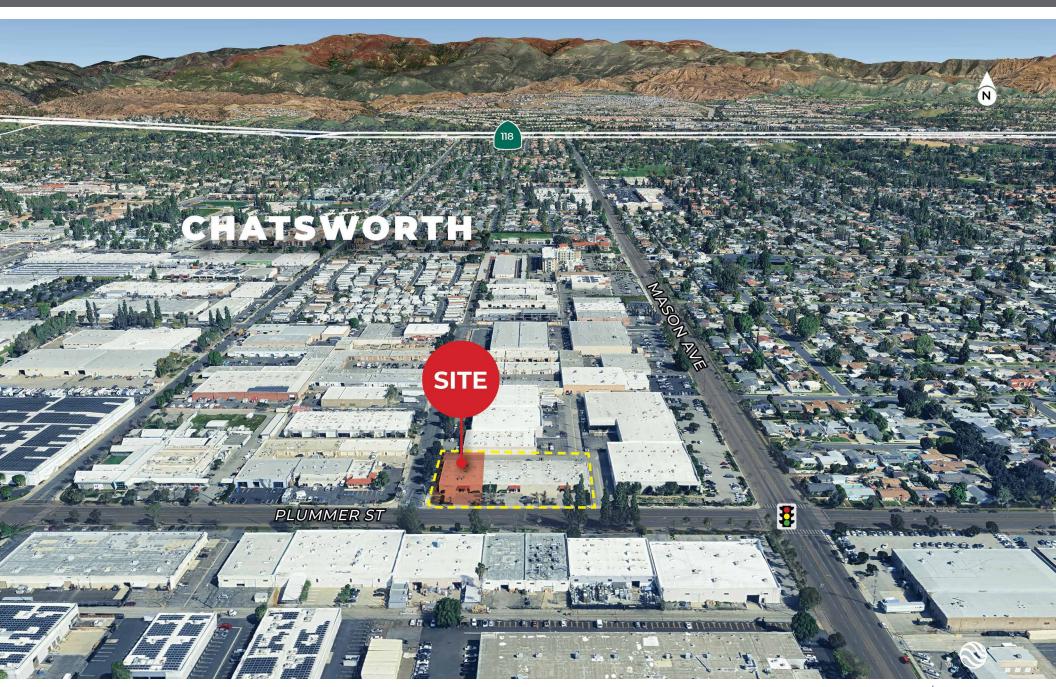

|
| Power:            | 100 Amps of 120/240 Volt; 3 Phase<br>(2) 100 Amps of 120/240 Volt; Single Phase                                                       |
| Zoning:           | MR2-1                                                                                                                                 |
| Location:         | Prime Chatsworth location near the intersection of Mason Avenue and Plummer Street with easy access to both the 101 and 118 Freeways. |

#### 20551 Plummer Street, Chatsworth, CA 91311 10,374 SF INDUSTRIAL BUILDING





#### 20551 Plummer Street, Chatsworth, CA 91311 10,374 SF INDUSTRIAL BUILDING





# 20551 Plummer Street, Chatsworth, CA 91311 10,374 SF INDUSTRIAL BUILDING





### FOR LEASE

#### SITE PLAN



### FOR LEASE

#### SPEC OFFICE LAYOUT





## 20551 Plummer Street, Chatsworth, CA 91311 10,374 SF INDUSTRIAL BUILDING