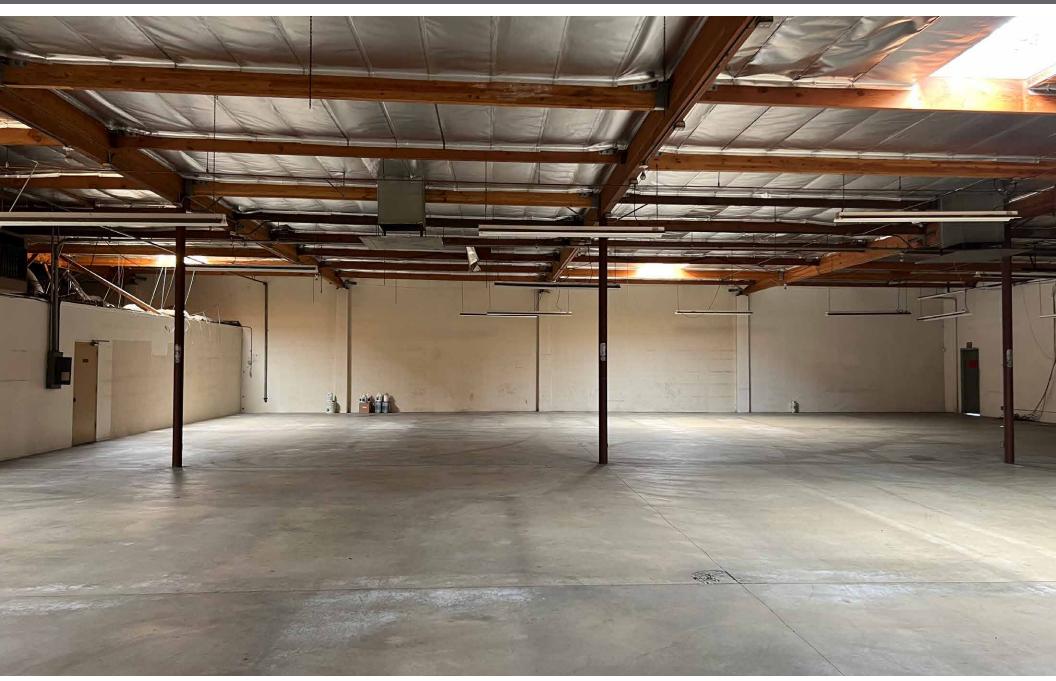

#### **PROPERTY FEATURES**

| Building Size:    | 10,374 SF                                                                                                                             |
|-------------------|---------------------------------------------------------------------------------------------------------------------------------------|
| Term:             | 3-5 Years                                                                                                                             |
| Lease Rate:       | \$1.27 / SF (Modified Gross)                                                                                                          |
| CAM Charges:      | \$0.133 / SF                                                                                                                          |
| Features:         | Excellent Building for either<br>Manufacturing or Distribution Uses<br>Major Street Visibility on Plummer Street                      |
| Office Area:      | 2,872 SF                                                                                                                              |
| Clearance Height: | 14'                                                                                                                                   |
| Loading:          | (2) 12' x 12' Ground Level Loading Doors                                                                                              |
| Parking:          | 19 Stalls                                                                                                                             |
| Power:            | 100 Amps of 120/240 Volt; 3 Phase<br>(2) 100 Amps of 120/240 Volt; Single Phase                                                       |
| Zoning:           | MR2-1                                                                                                                                 |
| Location:         | Prime Chatsworth location near the intersection of Mason Avenue and Plummer Street with easy access to both the 101 and 118 Freeways. |