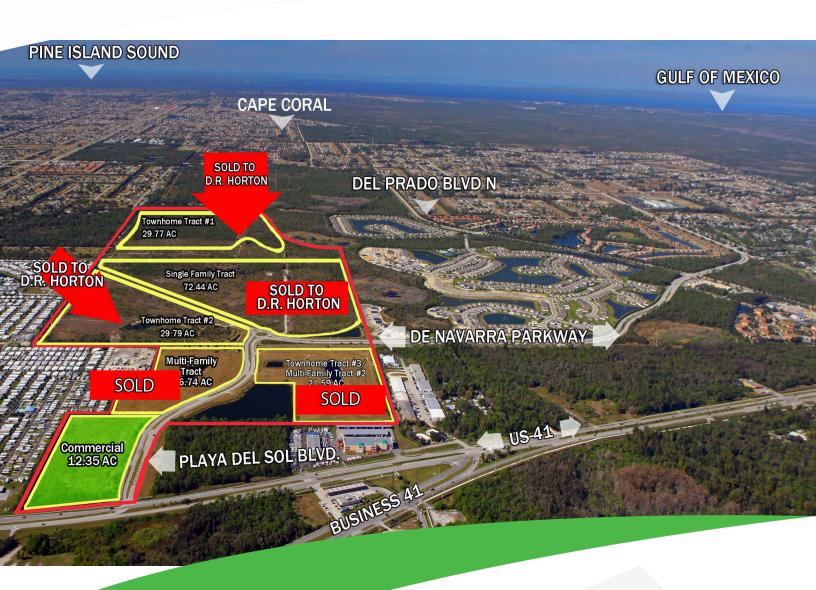

#### **PROPERTY OVERVIEW**

- Zoned for 170,000 square feet for a wide range of commercial uses.
- Approved for up to 492 Assisted Living, Skilled Nursing, Continuing Care and Independent Living Units .
- Height Limit 50 feet.
- The tract is cleared with utilities to property line and landscape buffers in place.
- Easy access to US 41, I-75, Fort Myers and SW Florida International Airport.
- Minutes to shopping, schools, 222,000 square foot VA Hospital, Cape Coral Hospital, Lee Memorial Hospital.
- Surrounding lots are all sold with plans for residential development.
- Zoning CPD and up to 492 Senior Housing & Care Units