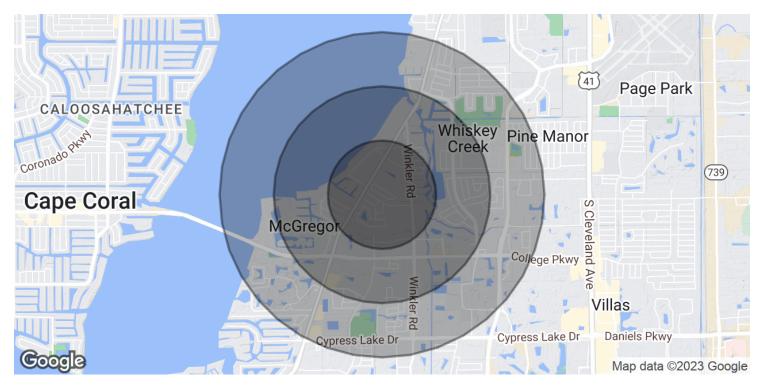

#### **DEMOGRAPHICS**

|                   | 0.5 MILES | 1 MILE   | 1.5 MILES |
|-------------------|-----------|----------|-----------|
| Total Population  | 1,070     | 4,716    | 12,160    |
| Total Households  | 520       | 2,650    | 7,804     |
| Median Age        | 34.4      | 44.5     | 52.9      |
| Average HH Income | \$43,845  | \$38,964 | \$39,053  |

## Demographics Map & Report

| POPULATION           | 0.5 MILES | 1 MILE | 1.5 MILES |
|----------------------|-----------|--------|-----------|
| Total Population     | 1,070     | 4,716  | 12,160    |
| Average Age          | 34.4      | 44.5   | 52.9      |
| Average Age (Male)   | 29.2      | 40.3   | 50.9      |
| Average Age (Female) | 42.0      | 48.7   | 54.9      |

| HOUSEHOLDS & INCOME | 0.5 MILES | 1 MILE    | 1.5 MILES |
|---------------------|-----------|-----------|-----------|
| Total Households    | 520       | 2,650     | 7,804     |
| # of Persons per HH | 2.1       | 1.8       | 1.6       |
| Average HH Income   | \$43,845  | \$38,964  | \$39,053  |
| Average House Value | \$109,143 | \$103,921 | \$120,538 |