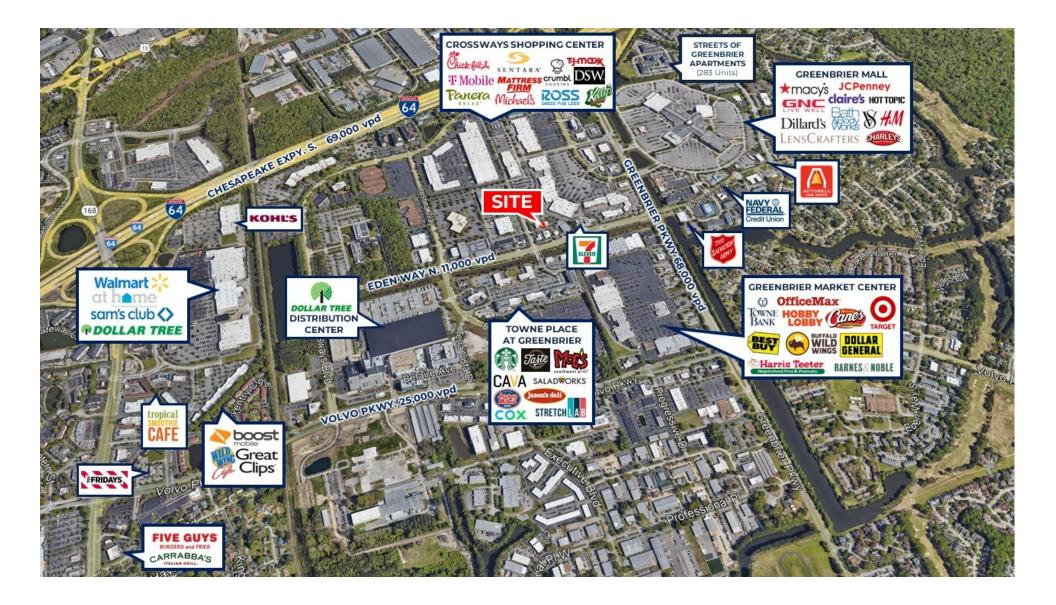

# **AERIAL MAP** 1407 STEPHANIE WAY #D & E 1407 Stephanie Way, Suites D & E | Chesapeake, VA 23320