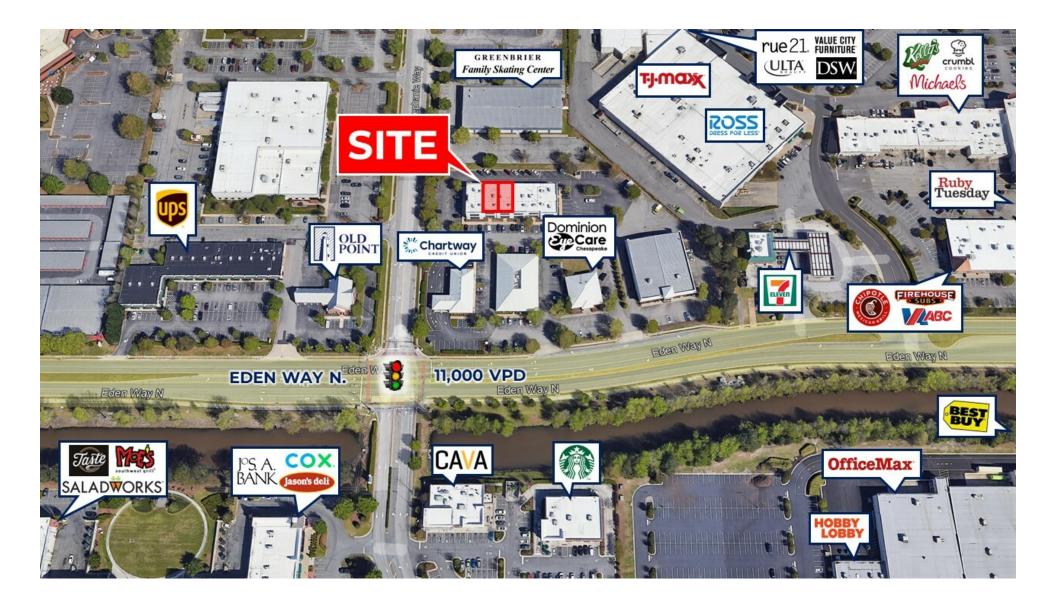

# **AERIAL MAP** 1407 STEPHANIE WAY #D & E 1407 Stephanie Way, Suites D & E | Chesapeake, VA 23320