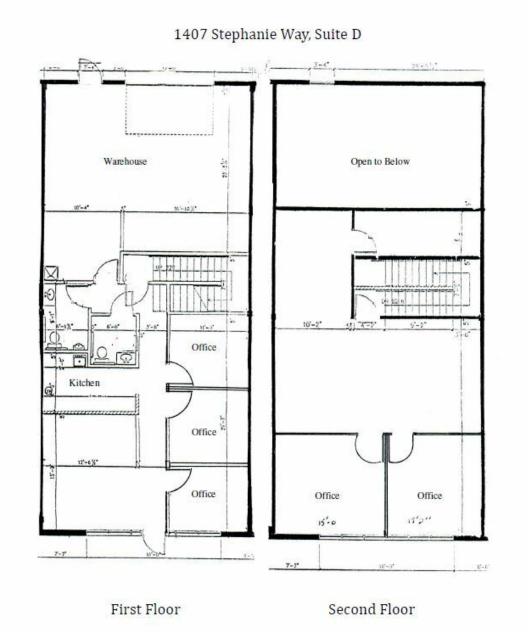

## **FLOOR PLAN** 1407 STEPHANIE WAY #D & E 1407 Stephanie Way, Suites D & E | Chesapeake, VA 23320

#### **PROPERTY HIGHLIGHTS**

- Unique owner-user purchase opportunity
- Each suite totals 2,585 square feet and features a 14' x 12' roll-up door
- The suites can be occupied by a single user or subdivided into two (2) units
- Water, sewer, and trash pickup are included in the condo fee
- Available for occupancy January 1, 2025
- Current layout features majority office space with 1,200± square feet of warehouse space (22' clear ceiling height)
- Building signage available
- 6.38/1000 parking ratio