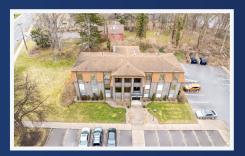

## Bushnell's Basin 640 Kreag Rd Pittsford, NY 14534

## Space Available: 250 - 2,298 SF

- » Ideal for Office Use
- » Located 12 Min Away From Downtown, 5 Min Away From the Thruway, 1/2 Mile to Route 490
- » Beautiful and Tranquil Setting Near Numerous Restaurants and Shopping