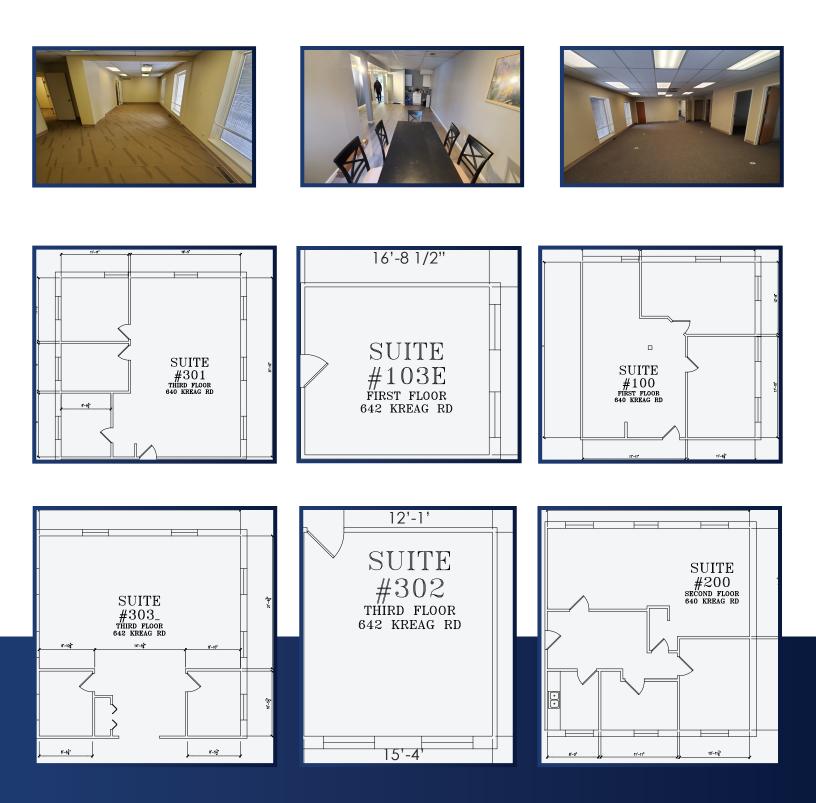

## Bushnell's Basin 640 Kreag Rd Pittsford, NY 14534

## Space Available: 250 - 2,298 SF

- » Ideal for Office Use
- » Located 12 Min Away From Downtown, 5 Min Away From the Thruway, 1/2 Mile to Route 490
- » Beautiful and Tranquil Setting Near Numerous Restaurants and Shopping