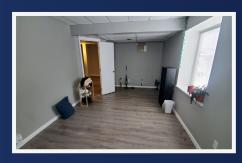

## Space Available: 250 - 2,298 SF

- » Ideal for Office Use
- » Located 12 Min Away From Downtown, 5 Min Away From the Thruway, 1/2 Mile to Route 490
- » Beautiful and Tranquil Setting Near Numerous Restaurants and Shopping