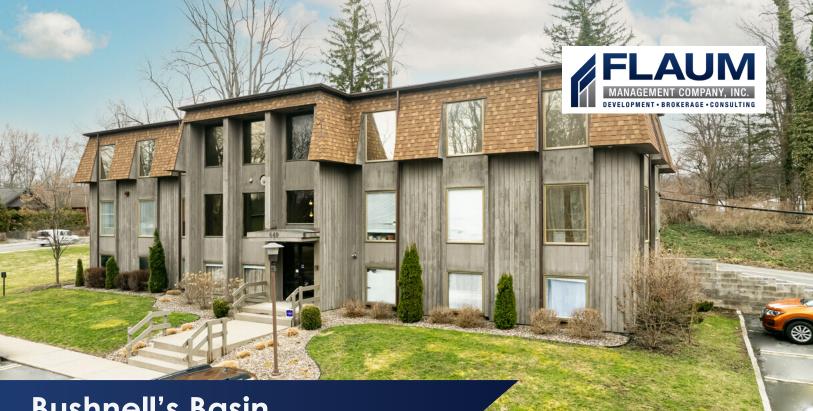

## Bushnell's Basin 640 Kreag Rd Pittsford, NY 14534

## Space Available: 250 - 2,298 SF

- » Ideal for Office Use
- » Located 12 Min Away From Downtown, 5 Min Away From the Thruway, 1/2 Mile to Route 490
- » Beautiful and Tranquil Setting Near Numerous Restaurants and Shopping