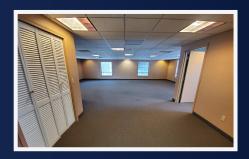

## Space Available: 250 - 2,298 SF

- » Ideal for Office Use
- » Located 12 Min Away From Downtown, 5 Min Away From the Thruway, 1/2 Mile to Route 490
- » Beautiful and Tranquil Setting Near Numerous Restaurants and Shopping