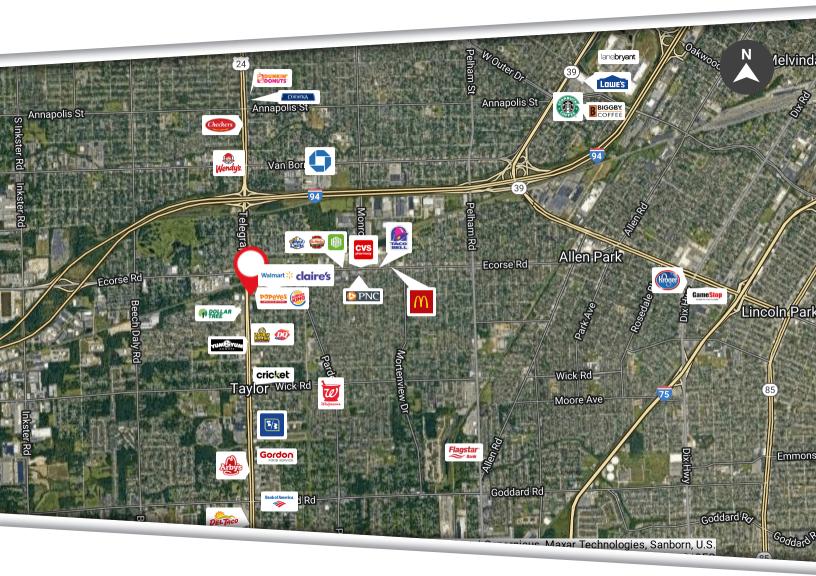

### 7705-7755 TELEGRAPH ROAD

**TAYLOR, MI 48180** 

#### PROPERTY HIGHLIGHTS:

- 2,760 SF available including an end cap suite
- Walmart shadow anchor
- · Professionally managed property
- Located off of Telegraph and Ecorse Rd
- Great ingress and egress serviced by a traffic light
- · Asking rate of \$17-\$18/SF NNN