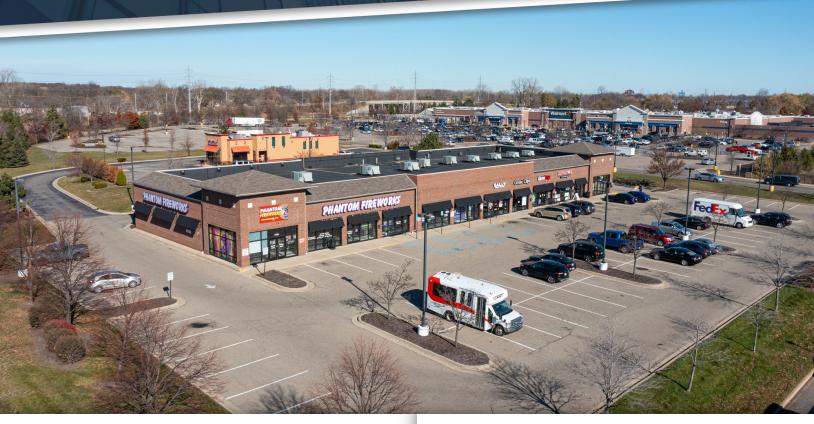

## FOR LEASE | END CAP AVAILABLE

TAYLOR PLAZA

### 7705-7755 TELEGRAPH ROAD

**TAYLOR, MI 48180** 

#### PROPERTY HIGHLIGHTS:

- 2,760 SF available including an end cap suite
- Walmart shadow anchor
- · Professionally managed property
- Located off of Telegraph and Ecorse Rd
- Great ingress and egress serviced by a traffic light
- · Asking rate of \$17-\$18/SF NNN