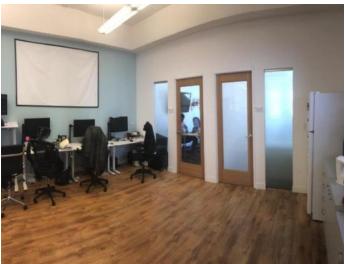

### Suite Highlights ±1,690 rsf

- · Highly creative office space
- 2 meeting rooms/private offices
- Glass front conference room
- Large open space
- High hard-lid ceilings
- Engineered hardwood floors
- Kitchenette