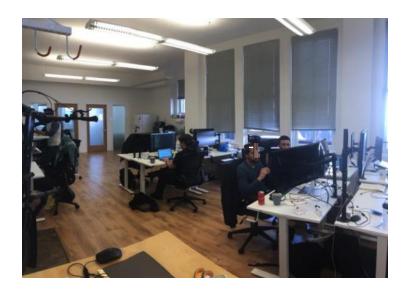

### Suite Highlights ±1,690 rsf

- · Highly creative office space
- 2 meeting rooms/private offices
- Glass front conference room
- Large open space
- High hard-lid ceilings
- Engineered hardwood floors
- Kitchenette