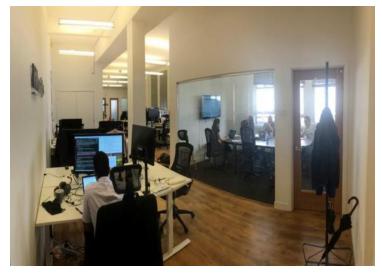

### Suite Highlights ±1,690 rsf

- · Highly creative office space
- 2 meeting rooms/private offices
- Glass front conference room
- Large open space
- High hard-lid ceilings
- Engineered hardwood floors
- Kitchenette