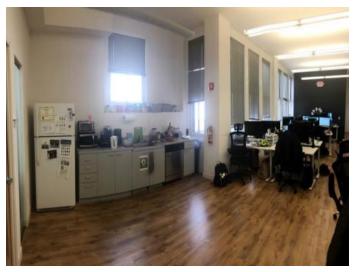

### Suite Highlights ±1,690 rsf

- · Highly creative office space
- 2 meeting rooms/private offices
- Glass front conference room
- Large open space
- High hard-lid ceilings
- Engineered hardwood floors
- Kitchenette