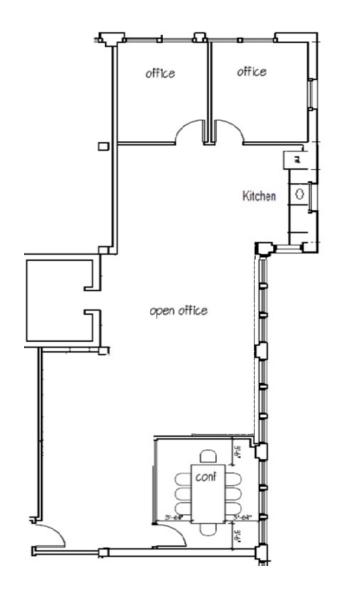

## 230 CALIFORNIA STREET, Suite 303 SAN FRANCISCO, CA

±1,690 Square Feet

### Suite Highlights ±1,690 rsf

- · Highly creative office space
- 2 meeting rooms/private offices
- Glass front conference room
- Large open space
- High hard-lid ceilings
- Engineered hardwood floors
- Kitchenette