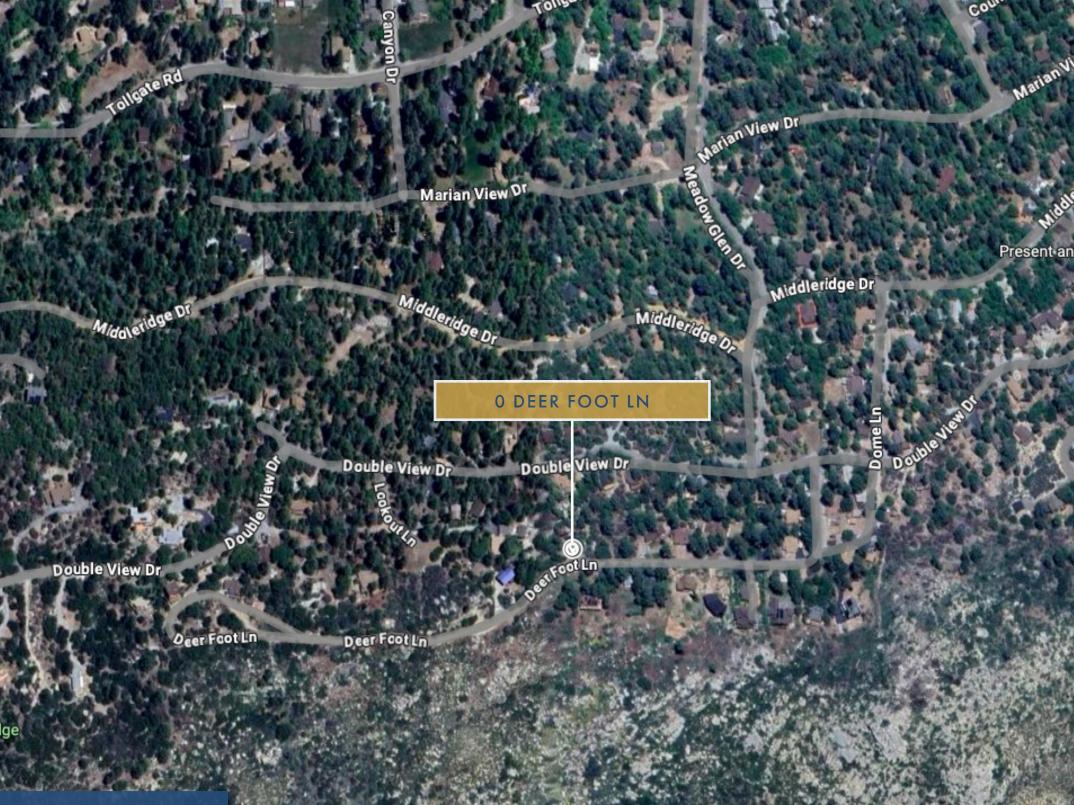

RE #: 01471742



## THE PROPERTY

### EXECUTIVE SUMMARY

Fantastic property in the Idyllwild with unobstructed views and close proximity to town. The availability of electricity close to the street adds convenience for potential development or construction. Scenic Views with picturesque location.Convenience: The proximity to town is a significant advantage for those who value easy access to amenities, services, and entertainment.The lot is ready for construction, to start building their dream home right away.

#### **PROPERTY HIGHLIGHTS**

| TOTAL LAND AREA       | 0.2 AC      |
|-----------------------|-------------|
| LOT SIZE (SF)         | 8,712 SF    |
| PRICE PER SQUARE FOOT | \$13/SF     |
| CURRENT USE           | VACANT      |
| POTENTIAL USAGE       | RESIDENTIAL |















LOCATION MAP



# COMPANY PROFILE

### OVER \$2 BILLION IN SALES VOLUME IN 2023

#### COMPANY PROFILE

## EQUITY UNION COMMERCIAL

From highly specialized brokers to an extensive range of expert services, Equity Union equips our agents to provide buyers and sellers with the confidence they need for investments of this sale.

Your client-broker relationship begins with a thorough Needs Analysis to ascertain the specific detials of your unique situation. We ensure you have the ideal broker at your service, complemented by industry-leading analytical resources and technologies, and from there we design a comprehesive strategy to meet and exceed even the most complex and ambitious objectives.



#### WHETHER YOU'RE AN AGENT, A BUYER, OR A SELLER,

OUR VISION IS YOUR FUTURE.

WITH UNPARALLELE