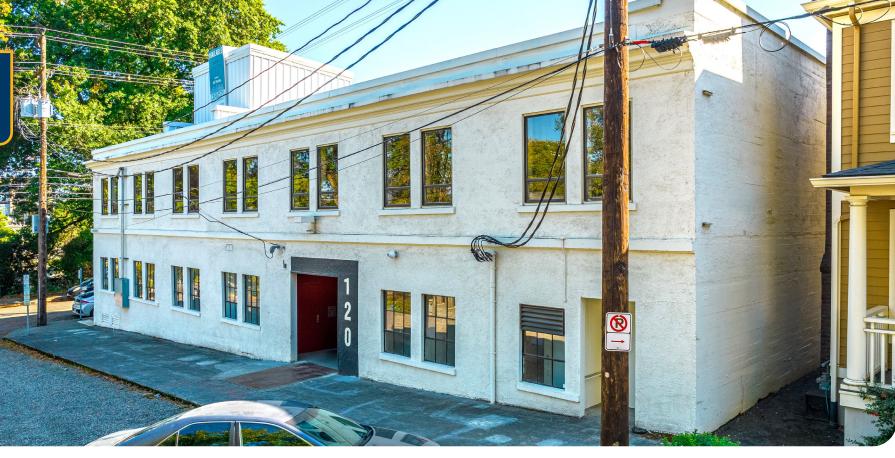

# THE VANCE BUILDING

## Available Office / Industrial Space ± 2,000 - 2,500 SF | \$.70 psf + NNN

### 3207 SW 1st Ave, Portland, OR 97239

- Now leasing office + industrial space at The Vance in SW Portland's Lair Hill Neighborhood
- Four-story building situated within easy walking distance from Downtown Portland and the South Waterfront, which offers a plethora of shopping, dining, and entertainment choices
- Prime opportunity in proximity to I-5 and I-405