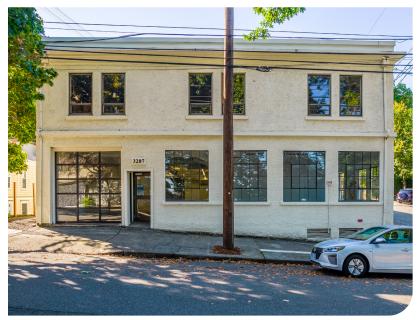

# THE VANCE BUILDING

## Available Office / Industrial Space ± 2,000 - 2,500 SF | \$.70 psf + NNN

### 3207 SW 1st Ave, Portland, OR 97239

- Now leasing office + industrial space at The Vance in SW Portland's Lair Hill Neighborhood
- Four-story building situated within easy walking distance from Downtown Portland and the South Waterfront, which offers a plethora of shopping, dining, and entertainment choices
- Prime opportunity in proximity to I-5 and I-405