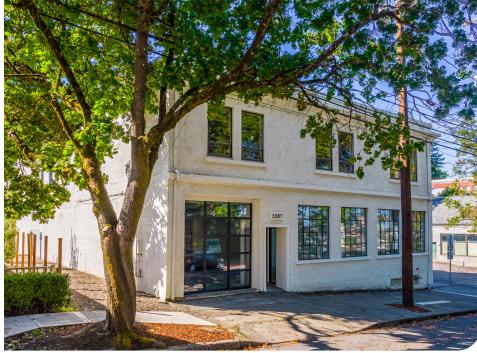

# THE VANCE BUILDING

## Available Office / Industrial Space ± 2,000 - 2,500 SF | \$.70 psf + NNN

### 3207 SW 1st Ave, Portland, OR 97239

- Now leasing office + industrial space at The Vance in SW Portland's Lair Hill Neighborhood
- Four-story building situated within easy walking distance from Downtown Portland and the South Waterfront, which offers a plethora of shopping, dining, and entertainment choices
- Prime opportunity in proximity to I-5 and I-405