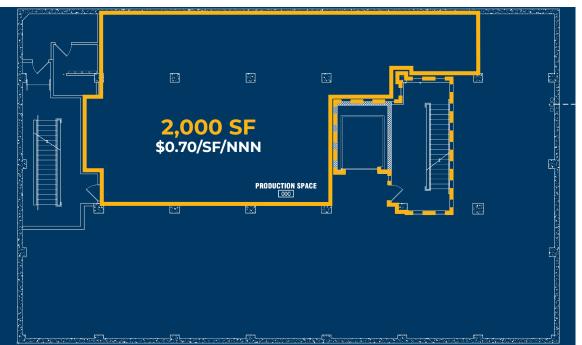

| SIZE     | USE TYPE               | RATE                | CONDITION | AVAILABLE |
|----------|------------------------|---------------------|-----------|-----------|
| 2,000 SF | Office /<br>Industrial | \$0.70 psf<br>+ NNN | Remodeled | Now       |
| 2,296 SF | Office /<br>Industrial | \$0.70 psf<br>+ NNN | Remodeled | Now       |
| 2,500 SF | Office /<br>Industrial | \$0.70 psf<br>+ NNN | Remodeled | Now       |

### SUBLEVEL 1 **FLOOR PLAN**

SUBLEVEL 2 FLOOR PLAN

Capacity Commercial Group | 805 SW Broadway, Suite 600, Portland, OR | 503-326-9000 | capacitycommercial.com The information contained herein has been obtained from sources deemed reliable. However, Capacity and its agents make no guarantee of accuracy.