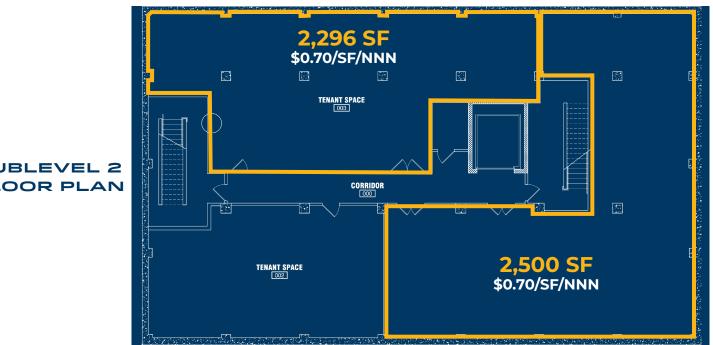

| SIZE     | USE TYPE               | RATE                | CONDITION | AVAILABLE |
|----------|------------------------|---------------------|-----------|-----------|
| 2,000 SF | Office /<br>Industrial | \$0.70 psf<br>+ NNN | Remodeled | Now       |
| 2,296 SF | Office /<br>Industrial | \$0.70 psf<br>+ NNN | Remodeled | Now       |
| 2,500 SF | Office /<br>Industrial | \$0.70 psf<br>+ NNN | Remodeled | Now       |

### SUBLEVEL 1 **FLOOR PLAN**

SUBLEVEL 2 FLOOR PLAN

Capacity Commercial Group | 805 SW Broadway, Suite 600, Portland, OR | 503-326-9000 | capacitycommercial.com The information contained herein has been obtained from sources deemed reliable. However, Capacity and its agents make no guarantee of accuracy.