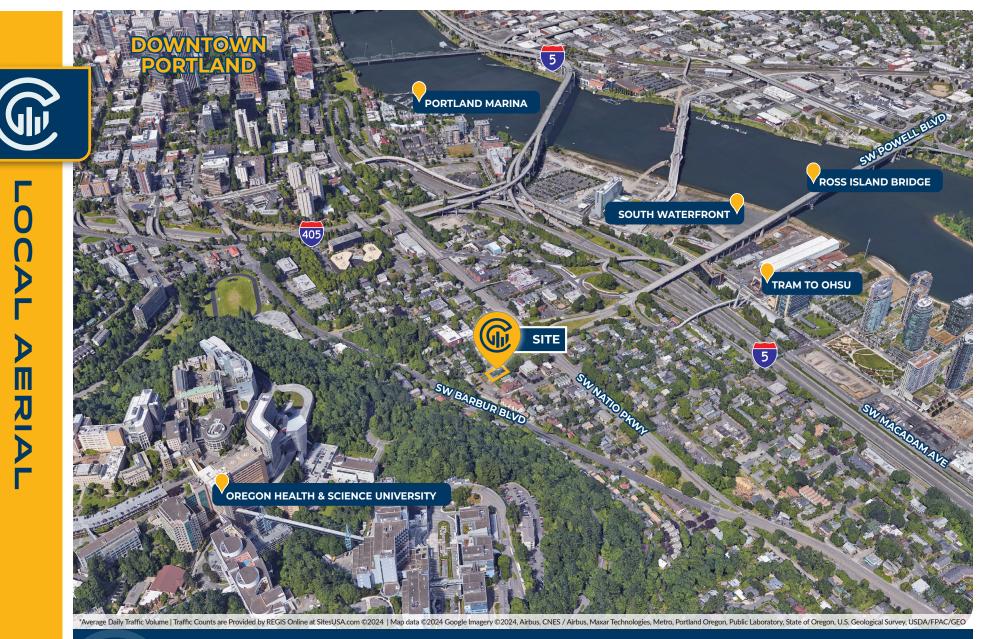

JEFF VALDES Sr. Vice President | Licensed in OR 503-542-2898 jeffvaldes@capacitycommercial.com

Capacity Commercial Group | 805 SW Broadway, Suite 600, Portland, OR | 503-326-9000 | capacitycommercial.com The information contained herein has been obtained from sources deemed reliable. However, Capacity and its agents make no guarantee of accuracy. LOCAL AERIAL 3207 SW 1ST AVE, PORTLAND, OR 6