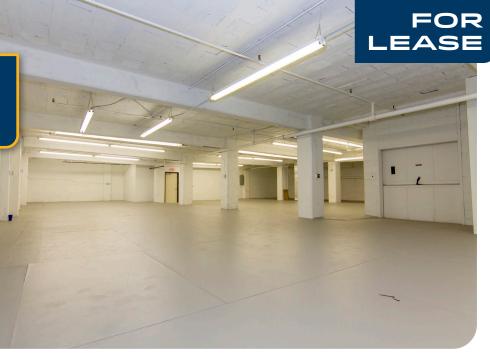

Π

Þ S S

Π



# THE VANCE BUILDING

## Available Office / Industrial Space ± 2,000 - 2,500 SF | \$.70 psf + NNN

### 3207 SW 1st Ave, Portland, OR 97239

- Now leasing office + industrial space at The Vance in SW Portland's Lair Hill Neighborhood
- Four-story building situated within easy walking distance from Downtown Portland and the South Waterfront, which offers a plethora of shopping, dining, and entertainment choices
- Prime opportunity in proximity to I-5 and I-405

### JEFF VALDES

Senior Vice President | Licensed in OR 503-542-2898 | jeffvaldes@capacitycommercial.com







| PROPERTY DETAILS          |                                                                                                                                                                          |  |  |  |  |
|---------------------------|--------------------------------------------------------------------------------------------------------------------------------------------------------------------------|--|--|--|--|
| Address                   | 3207 SW 1st Ave, Portland, OR 97239                                                                                                                                      |  |  |  |  |
| Use Type                  | Office and Industrial