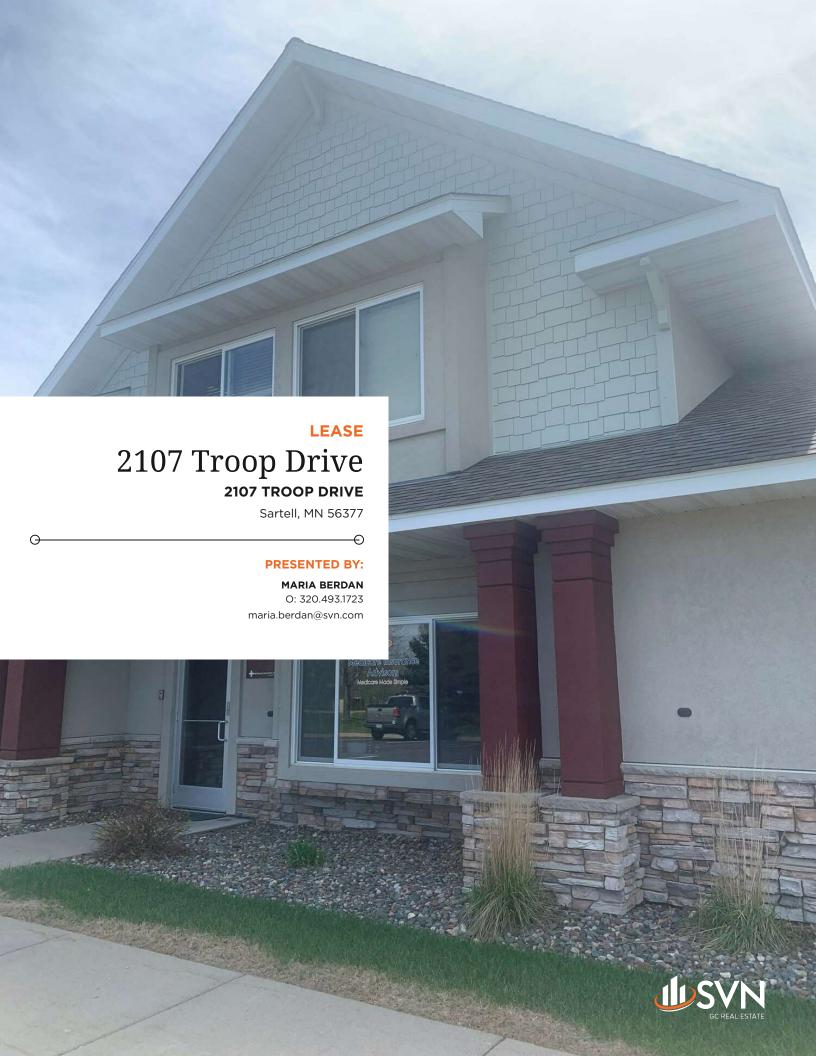

### PROPERTY SUMMARY

#### OFFERING SUMMARY

LEASE RATE: \$450.00 per month (Gross)

BUILDING SIZE: 4,336 SF

AVAILABLE SF: 215 SF

### PROPERTY OVERVIEW

Individual professional offices conveniently located right off Pinecone Road in Sartell only 1.5 miles from Highway 15. Two offices available on the second level. Large windows provide ample natural light. Property amenities include abundant off-street parking and lighted parking lot. Rent includes utilities. Tenant would be responsible for their own in-suite janitorial, phone and internet.

### PROPERTY HIGHLIGHTS

- · Large offices with windows
- Clean and professional building
- Easy Access to Highway 15
- · Rare opportunity in Sartell, MN

MARIA BERDAN