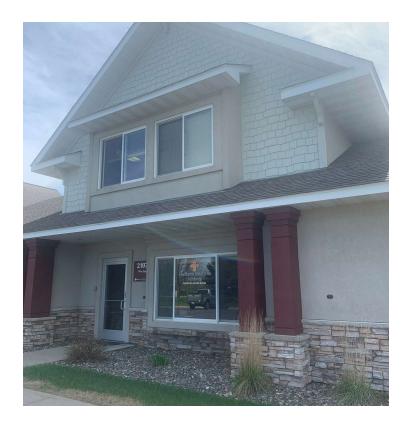

### PROPERTY SUMMARY





#### OFFERING SUMMARY

LEASE RATE: \$450.00 per month (Gross)

BUILDING SIZE: 4,336 SF

AVAILABLE SF: 215 SF

### PROPERTY OVERVIEW

Individual professional offices conveniently located right off Pinecone Road in Sartell only 1.5 miles from Highway 15. Two offices available on the second level. Large windows provide ample natural light. Property amenities include abundant off-street parking and lighted parking lot. Rent includes utilities. Tenant would be responsible for their own in-suite janitorial, phone and internet.

### PROPERTY HIGHLIGHTS

- · Large offices with windows
- Clean and professional building
- Easy Access to Highway 15
- · Rare opportunity in Sartell, MN

MARIA BERDAN

# **ADDITIONAL PHOTOS**







MARIA BERDAN

### **LOCATION MAP**



#### MARIA BERDAN

# **DEMOGRA