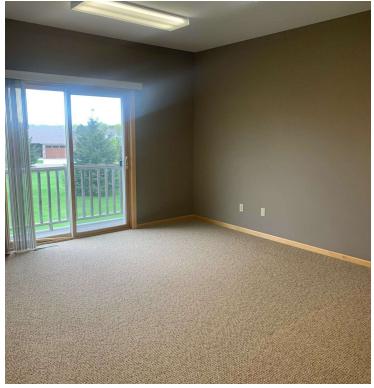

### PROPERTY SUMMARY





#### OFFERING SUMMARY

LEASE RATE: \$450.00 per month (Gross)

BUILDING SIZE: 4,336 SF

AVAILABLE SF: 215 SF

### PROPERTY OVERVIEW

Individual professional offices conveniently located right off Pinecone Road in Sartell only 1.5 miles from Highway 15. Two offices available on the second level. Large windows provide ample natural light. Property amenities include abundant off-street parking and lighted parking lot. Rent includes utilities. Tenant would be responsible for their own in-suite janitorial, phone and internet.

### PROPERTY HIGHLIGHTS

- · Large offices with windows
- Clean and professional building
- Easy Access to Highway 15
- · Rare opportunity in Sartell, MN

MARIA BERDAN

# **ADDITIONAL PHOTOS**







MARIA BERDAN

### **LOCATION MAP**



#### MARIA BERDAN

# **DEMOGRAPHICS MAP & REPORT**



| POPULATION                           | 1 MILE              | 2 MILES          | 3 MILES               |
|--------------------------------------|---------------------|------------------|-----------------------|
| TOTAL POPULATION                     | 4,414               | 17,162           | 41,081                |
| AVERAGE AGE                          | 30.4                | 35.9             | 36.7                  |
| AVERAGE AGE (MALE)                   | 30.5                | 36.2             | 35.9                  |
| AVERAGE AGE (FEMALE)                 | 31.7                | 36.9             | 38.8                  |
|                                      |                     |