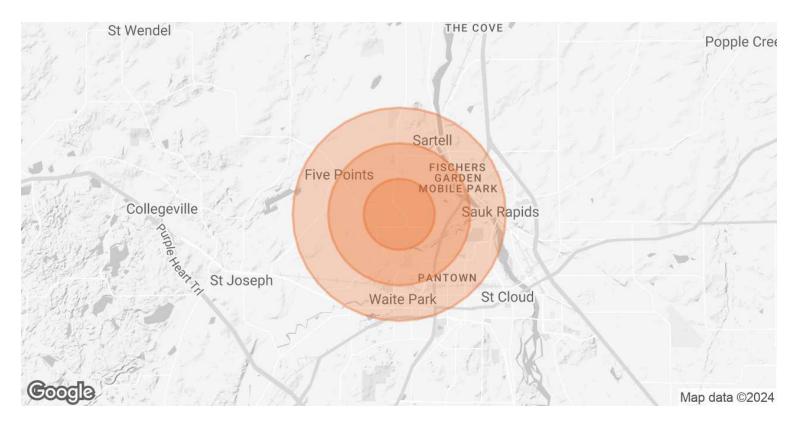

# **DEMOGRAPHICS MAP & REPORT**

| POPULATION                           | 1 MILE              | 2 MILES          | 3 MILES               |
|--------------------------------------|---------------------|------------------|-----------------------|
| TOTAL POPULATION                     | 4,414               | 17,162           | 41,081                |
| AVERAGE AGE                          | 30.4                | 35.9             | 36.7                  |
| AVERAGE AGE (MALE)                   | 30.5                | 36.2             | 35.9                  |
| AVERAGE AGE (FEMALE)                 | 31.7                | 36.9             | 38.8                  |
|                                      |                     |                  |                       |
| HOUSEHOLDS & INCOME                  | 1 MILE              | 2 MILES          | 3 MILES               |
| HOUSEHOLDS & INCOME TOTAL HOUSEHOLDS | <b>1 MILE</b> 1,797 | 2 MILES<br>7,382 | <b>3 MILES</b> 17,836 |
|                                      |                     |                  |                       |
| TOTAL HOUSEHOLDS                     | 1,797               | 7,382            | 17,836                |