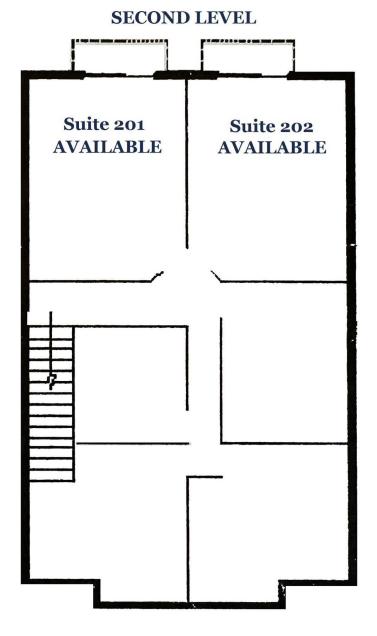

#### OFFERING SUMMARY

LEASE RATE: \$450.00 per month (Gross)

BUILDING SIZE: 4,336 SF

AVAILABLE SF: 215 SF

### PROPERTY OVERVIEW

Individual professional offices conveniently located right off Pinecone Road in Sartell only 1.5 miles from Highway 15. Two offices available on the second level. Large windows provide ample natural light. Property amenities include abundant off-street parking and lighted parking lot. Rent includes utilities. Tenant would be responsible for their own in-suite janitorial, phone and internet.