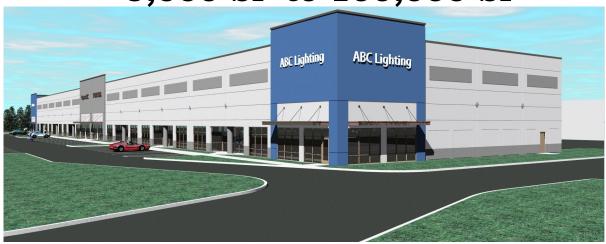

## FOR SALE/LEASE

3,000 SF to 100,000 SF

Min. Bay Size: 3,000 + SF

Doors: Grade/Dock

Ceiling Height: 24'-26'

Construction: Tilt-wall

Sumter Zoning: Industrial

Additional Features:

- ESFR Fire Sprinklers
- R30 Insulation
- Clearspan

McNulty Group, Inc. is the agent of the Landlord or Seller of this property and will be paid by the Landlord or Seller. All information furnished with respect to the subject property has been obtained from sources deemed reliable. No representation as to accuracy thereof is made. This offering is subject to errors, omissions, prior sales or withdrawal without notice.