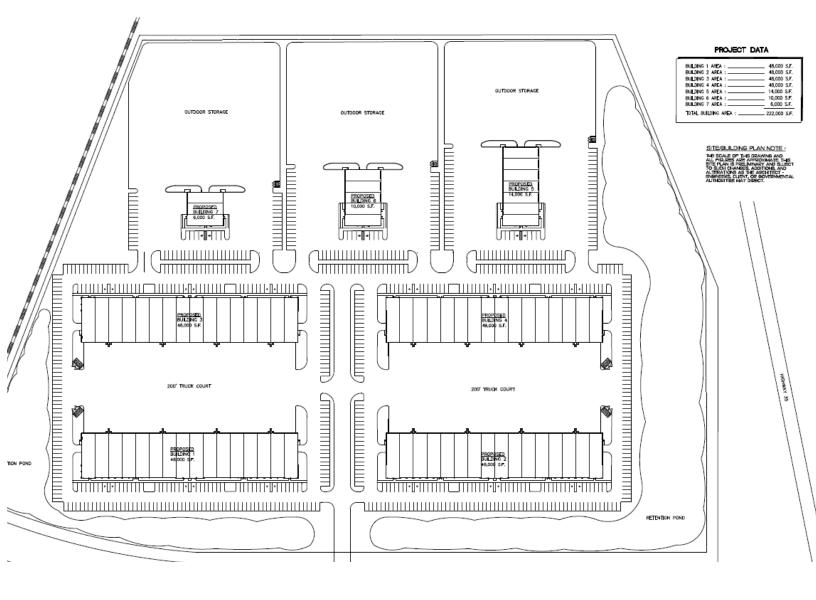

## FOR SALE/LEASE

3,000 SF to 100,000 SF

Min. Bay Size: 3,000 + SF

Doors: Grade/Dock

Ceiling Height: 24'-26'

Construction: Tilt-wall

Sumter Zoning: Industrial

Additional Features:

- ESFR Fire Sprinklers
- R30 Insulation
- Clearspan

McNulty Group, Inc. is the agent of the Landlord or Seller of this property and will be paid by the Landlord or Seller. All information furnished with respect to the subject property has been obtained from sources deemed reliable. No representation as to accuracy thereof is made. This offering is subject to errors, omissions, prior sales or withdrawal without notice.