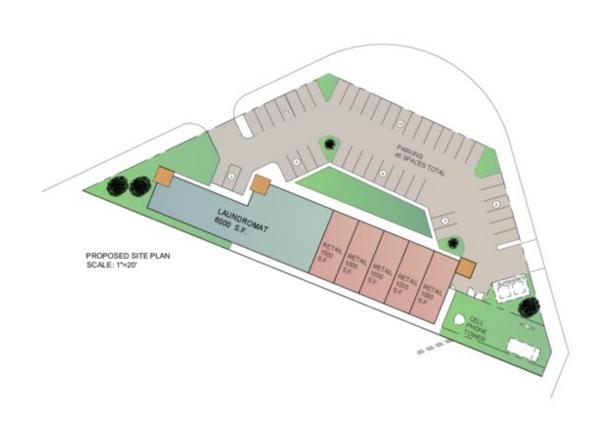

## **Property Highlights**

- SALE PRICE: \$895,000 (MAKE AN OFFER; All real offers considered)
- · Owner Financing possible for credit-worthy Buyer
- READY to Go~ concepts for C-store/Gas & Retail Avail Cleared & graded
- · Quick Study & Close All Materials in possession Available