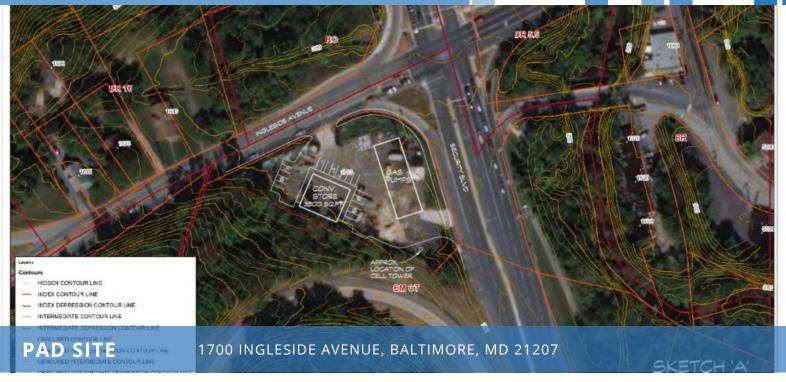

# **PAD SITE**

1700 INGLESIDE AVENUE BALTIMORE, MD 21207

## **PAD SITE**

1700 INGLESIDE AVENUE BALTIMORE, MD 21207