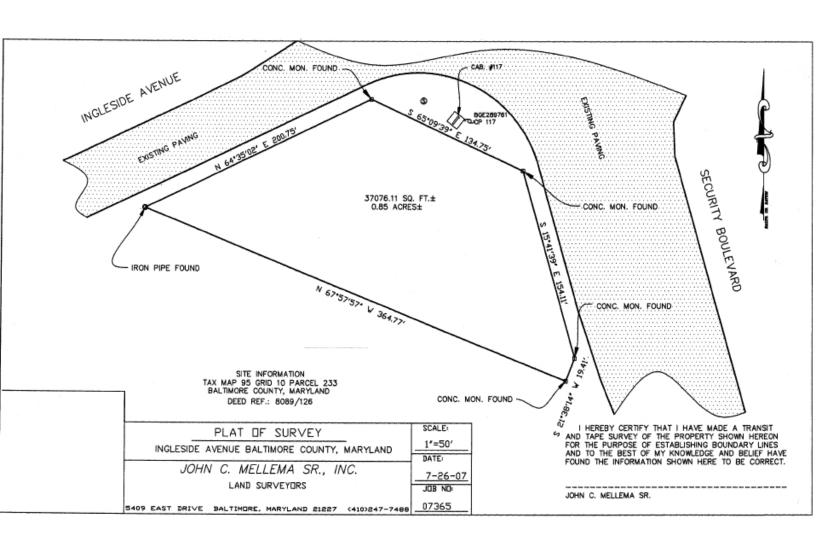

# RETAIL PAD SITE FOR SALE



## **Property Description**

Prime retail pad site

## **MOTIVATED SELLERS SEEK QUICK SALE** (to consolidate assets)

#### **Location Description**

- \* Prime signalized SW Corner location @ Security Blvd & Ingleside
- \* 1/2 Mile off I-695
- \* Just off I-70 terminus
- \* Adjacent to Social Security Administration campus

## **Property Highlights**

- SALE PRICE: \$895,000 (MAKE AN OFFER; All real offers considered)
- · Owner Financing possible for credit-worthy Buyer
- READY to Go~ concepts for C-store/Gas & Retail Avail Cleared & graded
- · Quick Study & Close All Materials in possession Available





# **PAD SITE**

1700 INGLESIDE AVENUE BALTIMORE, MD 21207







## **PAD SITE**

1700 INGLESIDE AVENUE BALTIMORE, MD 21207



## **PLAT OF SURVEY**



## **PAD SITE**

1700 INGLESIDE AVENUE BALTIMORE, MD 21207



## **DEMOGRAPHICS MAP & REPORT**



| POPULATION           | 1 MILE    | 3 MILES   | 5 MILES   |
|----------------------|-----------|-----------|-----------|
| Total Population     | 15,668    | 166,618   | 431,511   |
| Average age          | 39.0      | 39.3      | 38.1      |
| Average age (Male)   | 34.1      | 37.4      | 36.1      |
| Average age (Female) | 41.7      | 40.8      | 39.8      |
| HOUSEHOLDS & INCOME  | 1 MILE    | 3 MILES   | 5 MILES   |
| Total households     | 6,640     | 63,892    | 161,933   |
| # of persons per HH  | 2.4       | 2.6       | 2.7       |
| Average HH income    | \$58,328  | \$57,736  | \$56,780  |
| Average house value  | \$206,918 | \$197,283 | \$234,917 |

<sup>\*</sup> Demographic da