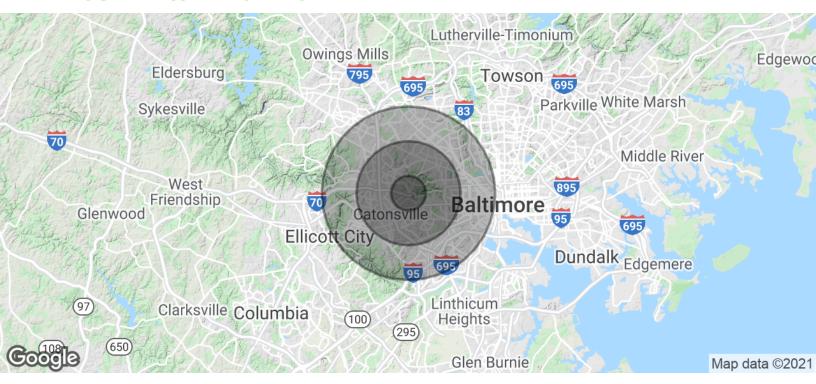

## **DEMOGRAPHICS MAP & REPORT**

| POPULATION           | 1 MILE    | 3 MILES   | 5 MILES   |
|----------------------|-----------|-----------|-----------|
| Total Population     | 15,668    | 166,618   | 431,511   |
| Average age          | 39.0      | 39.3      | 38.1      |
| Average age (Male)   | 34.1      | 37.4      | 36.1      |
| Average age (Female) | 41.7      | 40.8      | 39.8      |
| HOUSEHOLDS & INCOME  | 1 MILE    | 3 MILES   | 5 MILES   |
| Total households     | 6,640     | 63,892    | 161,933   |
| # of persons per HH  | 2.4       | 2.6       | 2.7       |
| Average HH income    | \$58,328  | \$57,736  | \$56,780  |
| Average house value  | \$206,918 | \$197,283 | \$234,917 |

<sup>\*</sup> Demographic data derived from 2010 US Census