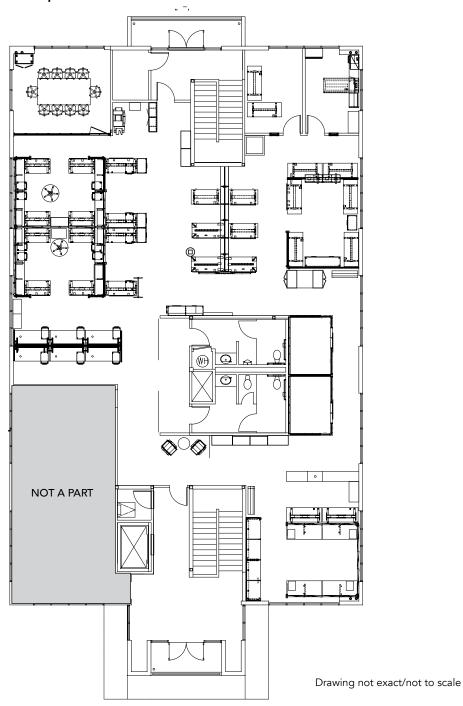

## **R&D/Office Space for Lease**

3312 Woodward Ave, Santa Clara, CA

Second Floor: ±5,525 Square Feet