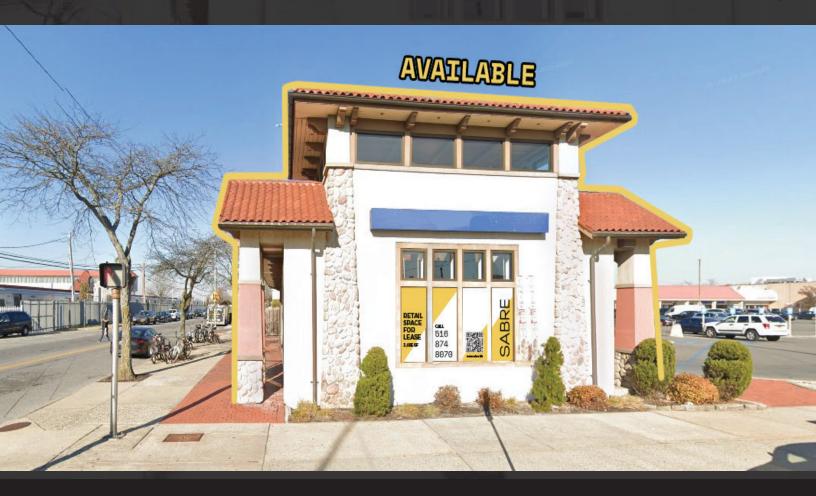

### 11 E Park Avenue Long Beach, NY

Available for Lease: 3,035 square foot pad opportunity

11 East Park Avenue Long Beach, NY

# EXCITING PAD OPPORTUNITY AT ONLY GROCERY ANCHORED SHOPPING CENTER IN LONG BEACH AVAILABLE | FOR LEASE

ADDRESS: 11 E Park Avenue

#### **SPACE AVAILABLE:**

3,035 square foot pad opportunity

**ASKING RENT: Negotiable** 