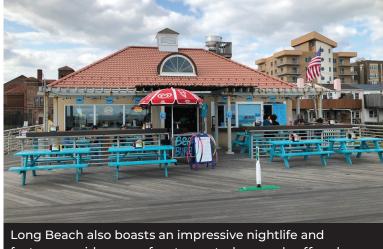

### WELCOME TO LONG BEACH

Surfing, volleyball, free concerts, and food trucks are just some of the entertainment you'll find on Long Beach's iconic boardwalk

features a wide array of restaurants, bars and coffee shops.