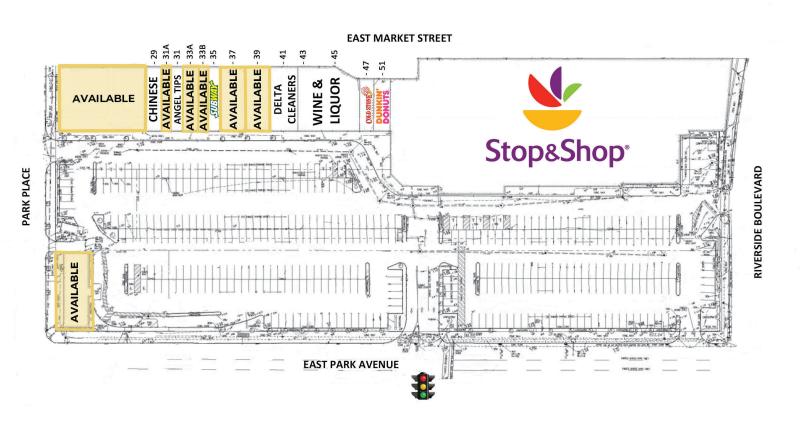

LE | FOR LEASE

ADDRESS: 11 E Park Avenue

#### **SPACE AVAILABLE:**

3,035 square foot pad opportunity

**ASKING RENT: Negotiable** 

#### **CO-TENANTS:**

Stop & Shop, Cold Stone Creamery,

Subway, Dunkin' Donuts and

more

#### AREA RETAIL:

Starbucks, La Bottega, Bank of America, USPS, Citibank, AT&T and more

| Demographics       | 1 mile   | 3 miles  | 5 miles  |
|--------------------|----------|----------|----------|
| Population         | 24,461   | 42,550   | 55,900   |
| Median HHI         | \$81,590 | \$87,167 | \$94,428 |
| Daytime Population | 7,624    | 11,811   | 17,086   |

- Stop and Shop only large grocery anchor in Long Beach
- Located next to the LIRR Long Beach train station with 8,721 riders daily
- · Ample parking

11 East Park Avenue Long Beach, NY

#### SITE PLAN





11 East Park Avenue Long Beach, NY

### WELCOME TO LONG BEACH



Surfing, volleyball, free concerts, and food trucks are just some of the entertainment you'll find on Long Beach's iconic boardwalk



features a wide array of restaurants, bars and coffee shops.



11 East Park Avenue Long Beach, NY

#### **AREA GENERATORS**



William Diakakis diakakis@sabre.life | T 516 874 8070 x 1521

SABRE Real Estate Group, LLC | 500 Old Country Road Garden City NY 11530

sabre.life

© SABRE Real Estate Group, LLC. This information has been obtained from sources believed reliable. We have not verified it and make no guarantee, warranty or representation about it. Any projections, opinions, assumptions or estimates used are for example only and do not represent the current or future performance of t