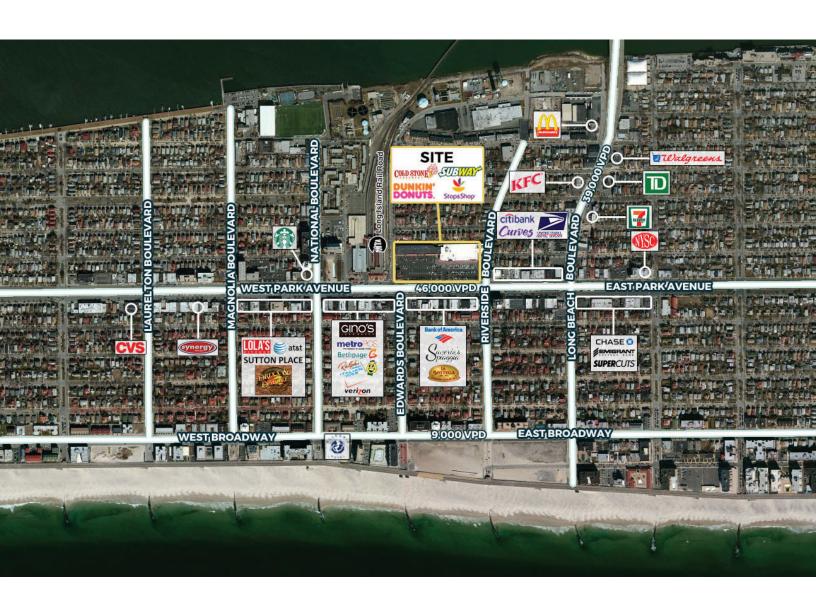

| 1 mile   | 3 miles  | 5 miles  |
|--------------------|----------|----------|----------|
| Population         | 24,461   | 42,550   | 55,900   |
| Median HHI         | \$81,590 | \$87,167 | \$94,428 |
| Daytime Population | 7,624    | 11,811   | 17,086   |

- Stop and Shop only large grocery anchor in Long Beach
- Located next to the LIRR Long Beach train station with 8,721 riders daily
- · Ample parking

11 East Park Avenue Long Beach, NY

#### SITE PLAN





11 East Park Avenue Long Beach, NY

### WELCOME TO LONG BEACH



Surfing, volleyball, free concerts, and food trucks are just some of the entertainment you'll find on Long Beach's iconic boardwalk



features a wide array of restaurants, bars and coffee shops.



11 East Park Avenue Long Beach, NY

#### **AREA GENERATORS**



William Diakakis diakakis@sabre.life | T 516 874 8070 x 1521

SABRE Real Estate Group, LLC | 500 Old Country Road Garden City NY 11530

sabre.life

© SABRE Real Estate Group, LLC. This information has been obtained from sources believed reliable. We have not verified it and make no guarantee, warranty or representation about it. Any projections, opinions, assumptions or estimates used are for example only and do not represent the current or future performance of the property. You and your advisors should conduct a careful, independent investigation of the property to determine to your satisfaction the suitability of the property for your needs.