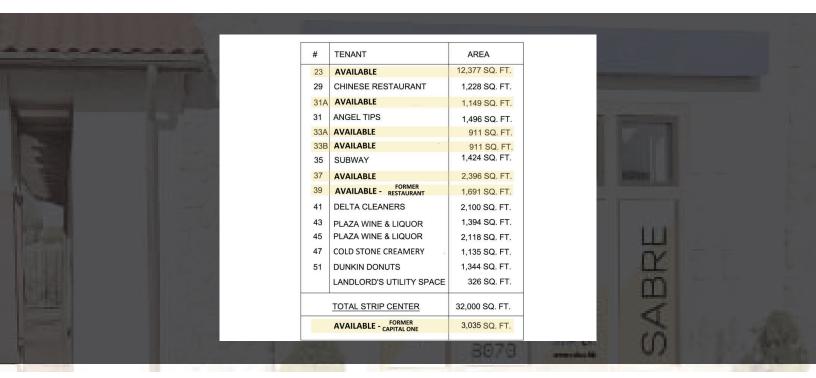

#### **SPACE AVAILABLE:**

3,035 square foot pad opportunity

**ASKING RENT: Negotiable** 

#### **CO-TENANTS:**

Stop & Shop, Cold Stone Creamery,

Subway, Dunkin' Donuts and

more