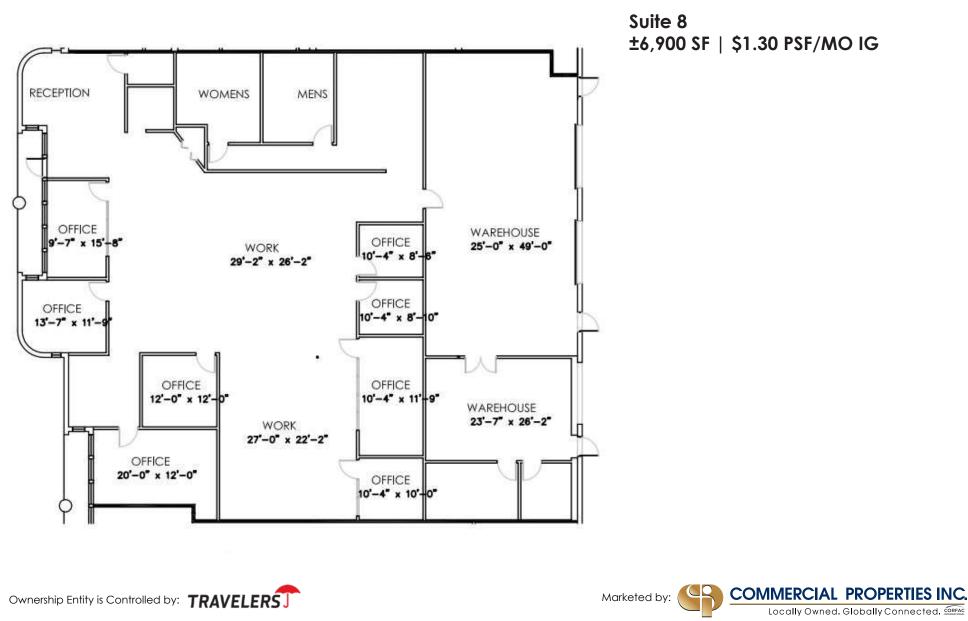

### **FEATURES**

- Air Conditioned Suites
- Office / Industrial Uses •
- Up to 400 Amps per Suite •
- Grade Level Loading •
- 1/4 Mile to SR-143 •
- Just Minutes from Sky Harbor International Airport