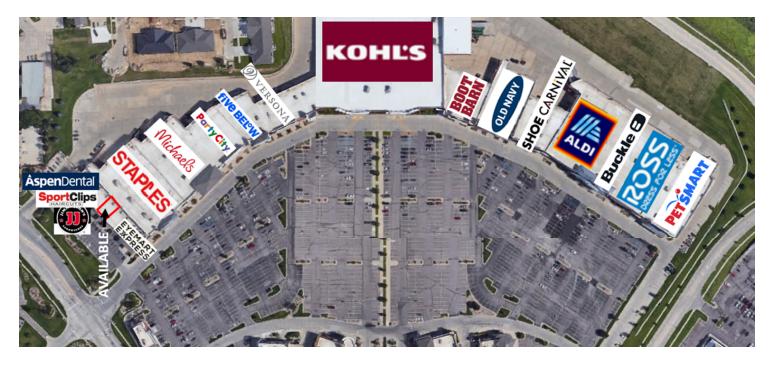

### **PROPERTY HIGHLIGHTS**

- 1,250 SF available
- Strong national co-tenancy
- Large regional draw to shopping center and retail corridor