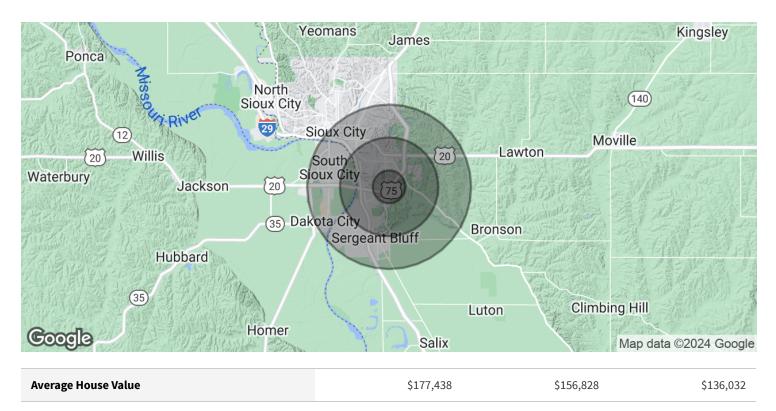

#### **OFFERING SUMMARY**

| Lease Rate:    | Negotiable |
|----------------|------------|
| Available SF:  | 1,250 SF   |
| Building Size: | 232,280 SF |

| DEMOGRAPHICS      | 1 MILE   | 3 MILES  | 5 MILES  |
|-------------------|----------|----------|----------|
| Total Households  | 1,832    | 11,116   | 22,715   |
| Total Population  | 4,094    | 26,592   | 55,528   |
| Average HH Income | \$91,699 | \$76,425 | \$70,953 |

| HOUSEHOLDS & INCOME | 1 MILE   | 3 MILES  | 5 MILES  |
|---------------------|----------|----------|----------|
| Total Households    | 1,832    | 11,116   | 22,715   |
| # of Persons per HH | 2.2      | 2.4      | 2.4      |
| Average HH Income   | \$91,699 | \$76,425 | \$70,953 |