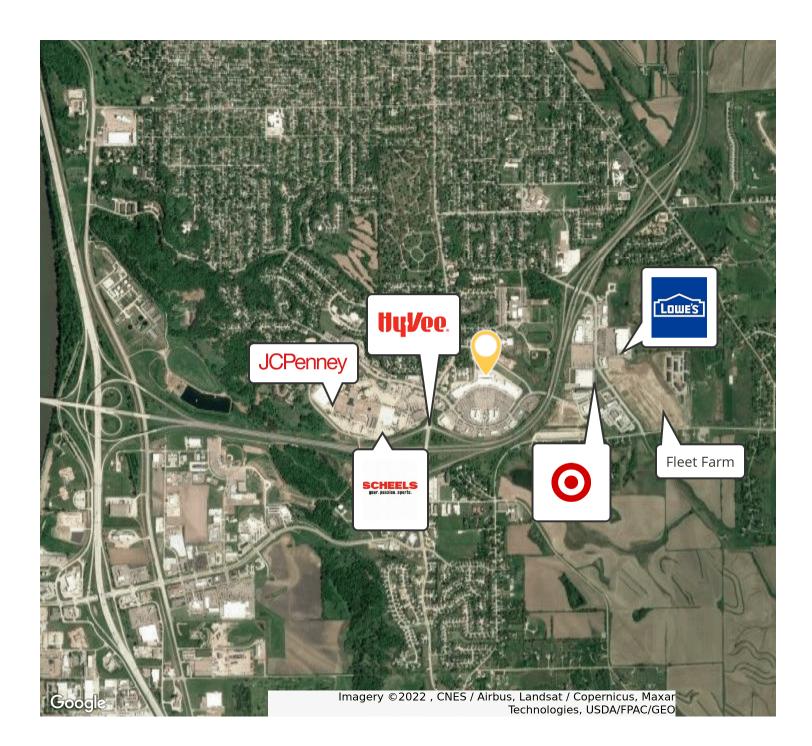

### **PROPERTY DESCRIPTION**

Lakeport commons is located directly off of Highway 20 in the most dense retail corridor in Sioux City. It is located just East of Southern Hills Mall and West of Target, Lowes and Fleet Farm.