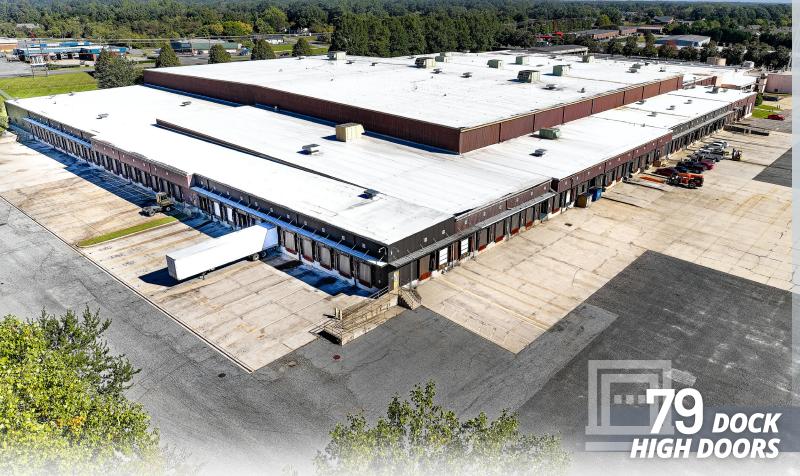

## 700 N Main St KERNERSVILLE, NORTH CAROLINA

Situated on North Main Street in Kernersville, this two-building industrial property spans 384,020 square feet and is available for sale or lease. Located in Forsyth County, the property covers a 38.8-acre lot zoned as LI-S (Limited Industrial - Special).

It offers 79 total dock-high doors with column spacing of  $36' \times 40'$  and ceiling heights ranging from 14' to 35', complemented by LED lighting throughout.

Colin Ferguson Vice President 704 512 0139 colin.ferguson@avisonyoung.com Henry Lobb, SIOR Principal 704 469 5964 henry.lobb@avisonyoung.com