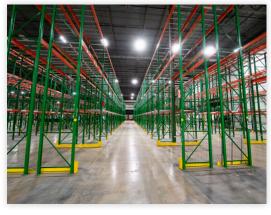

## 700 N Main St KERNERSVILLE, NORTH CAROLINA

Situated on North Main Street in Kernersville, this two-building industrial property spans 384,020 square feet and is available for sale or lease. Located in Forsyth County, the property covers a 38.8-acre lot zoned as LI-S (Limited Industrial - Special).

It offers 79 total dock-high doors with column spacing of  $36' \times 40'$  and ceiling heights ranging from 14' to 35', complemented by LED lighting throughout.

Colin Ferguson Vice President 704 512 0139 colin.ferguson@avisonyoung.com Henry Lobb, SIOR Principal 704 469 5964 henry.lobb@avisonyoung.com