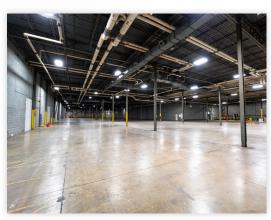

## 700 N Main St KERNERSVILLE, NORTH CAROLINA

Situated on North Main Street in Kernersville, this two-building industrial property spans 384,020 square feet and is available for sale or lease. Located in Forsyth County, the property covers a 38.8-acre lot zoned as LI-S (Limited Industrial - Special).

It offers 79 total dock-high doors with column spacing of  $36' \times 40'$  and ceiling heights ranging from 14' to 35', complemented by LED lighting throughout.

Colin Ferguson Vice President 704 512 0139 colin.ferguson@avisonyoung.com Henry Lobb, SIOR Principal 704 469 5964 henry.lobb@avisonyoung.com