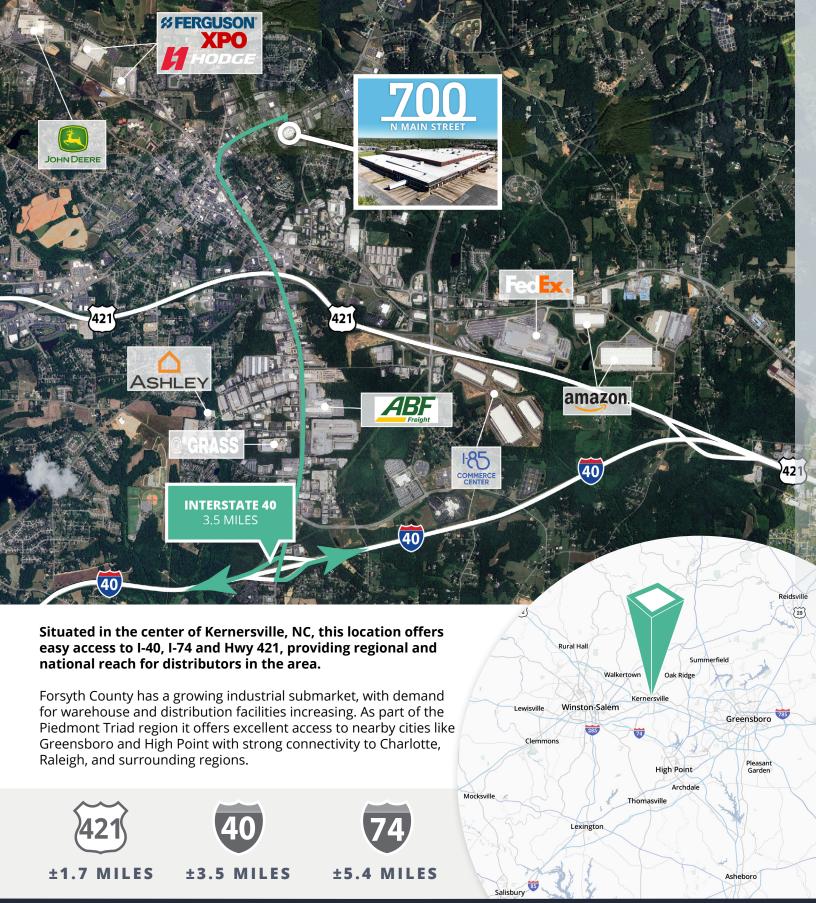

## **LOCATION**

Address: 700 N Main St, Kernersville, NC

County: Forsyth

Parcel ID: 6886-66-2425

| PROPERTY DET        | AILS                                                                                                                  |
|---------------------|-----------------------------------------------------------------------------------------------------------------------|
| Total Available sf: | 384,020 sf                                                                                                            |
| Building 1 sf:      | 354,210 sf                                                                                                            |
| Main Office:        | 11,550 sf                                                                                                             |
| Warehouse Office:   | 2,856 sf                                                                                                              |
| Building 2 sf:      | 29,810 sf                                                                                                             |
| Acreage:            | 38.8 ac                                                                                                               |
| Built / Renovated:  | 1965/1980/1981/1992/1994/2003                                                                                         |
| Zoning:             | LI - S (Limited Industrial - Special)                                                                                 |
| Clear Height:       | 93,600 sf:  32.5' - 35'<br>Remainder sf: 14' - 24'                                                                    |
| Column Spacing:     | 36' x 40'                                                                                                             |
| Dimensions:         | Primarily 713' x 450'                                                                                                 |
| Dock High Doors:    | Building 1: Seventy-seven (77) 8' x 10' doors;<br>fourteen (14) with dock locks<br>Building 2: Two (2) 8' x 10' doors |
| Drive-in Doors:     | Building 1: Three (3) doors<br>Building 2: One (1) door                                                               |
| Power:              | 4,000 amps                                                                                                            |
| Lighting:           | LED                                                                                                                   |
| HVAC:               | Fully conditioned                                                                                                     |
| Auto Parking:       | 250 spaces                                                                                                            |
| Roof:               | Metal deck with membrane; some wood plank with built up on older portion                                              |

## 700 N Main St KERNERSVILLE, NORTH CAROLINA

Situated on North Main Street in Kernersville, this two-building industrial property spans 384,020 square feet and is available for sale or lease. Located in Forsyth County, the property covers a 38.8-acre lot zoned as LI-S (Limited Industrial - Special).