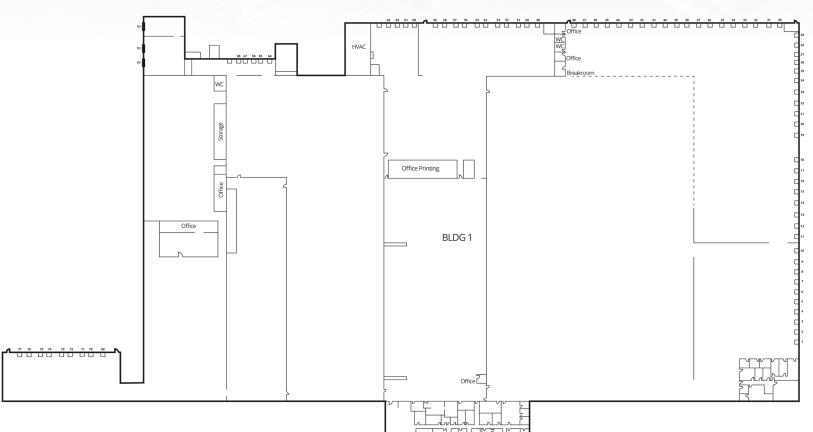

## **LOCATION**

Address: 700 N Main St, Kernersville, NC

County: Forsyth

Parcel ID: 6886-66-2425

| PROPERTY DET        | AILS                                                                                                                  |
|---------------------|-----------------------------------------------------------------------------------------------------------------------|
| Total Available sf: | 384,020 sf                                                                                                            |
| Building 1 sf:      | 354,210 sf                                                                                                            |
| Main Office:        | 11,550 sf                                                                                                             |
| Warehouse Office:   | 2,856 sf                                                                                                              |
| Building 2 sf:      | 29,810 sf                                                                                                             |
| Acreage:            | 38.8 ac                                                                                                               |
| Built / Renovated:  | 1965/1980/1981/1992/1994/2003                                                                                         |
| Zoning:             | LI - S (Limited Industrial - Special)                                                                                 |
| Clear Height:       | 93,600 sf:  32.5' - 35'<br>Remainder sf: 14' - 24'                                                                    |
| Column Spacing:     | 36' x 40'                                                                                                             |
| Dimensions:         | Primarily 713' x 450'                                                                                                 |
| Dock High Doors:    | Building 1: Seventy-seven (77) 8' x 10' doors;<br>fourteen (14) with dock locks<br>Building 2: Two (2) 8' x 10' doors |
| Drive-in Doors:     | Building 1: Three (3) doors<br>Building 2: One (1) door                                                               |
| Power:              | 4,000 amps                                                                                                            |
| Lighting:           | LED                                                                                                                   |
| HVAC:               | Fully conditioned                                                                                                     |
| Auto Parking:       | 250 spaces                                                                                                            |
| Roof:               | Metal deck with membrane; some wood plank with built up on older portion                                              |

## 700 N Main St KERNERSVILLE, NORTH CAROLINA

Situated on North Main Street in Kernersville, this two-building industrial property spans 384,020 square feet and is available for sale or lease. Located in Forsyth County, the property covers a 38.8-acre lot zoned as LI-S (Limited Industrial - Special).