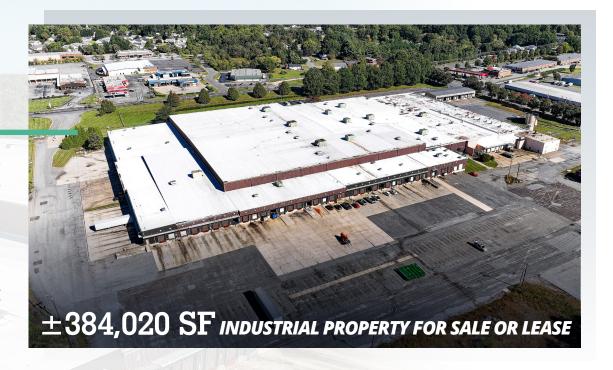

## 384,020 SF Industrial Warehouse Available For Sale or Lease

KERNERSVILLE, NORTH CAROLINA

## 700 N Main St KERNERSVILLE, NORTH CAROLINA

Situated on North Main Street in Kernersville, this two-building industrial property spans 384,020 square feet and is available for sale or lease. Located in Forsyth County, the property covers a 38.8-acre lot zoned as LI-S (Limited Industrial - Special).