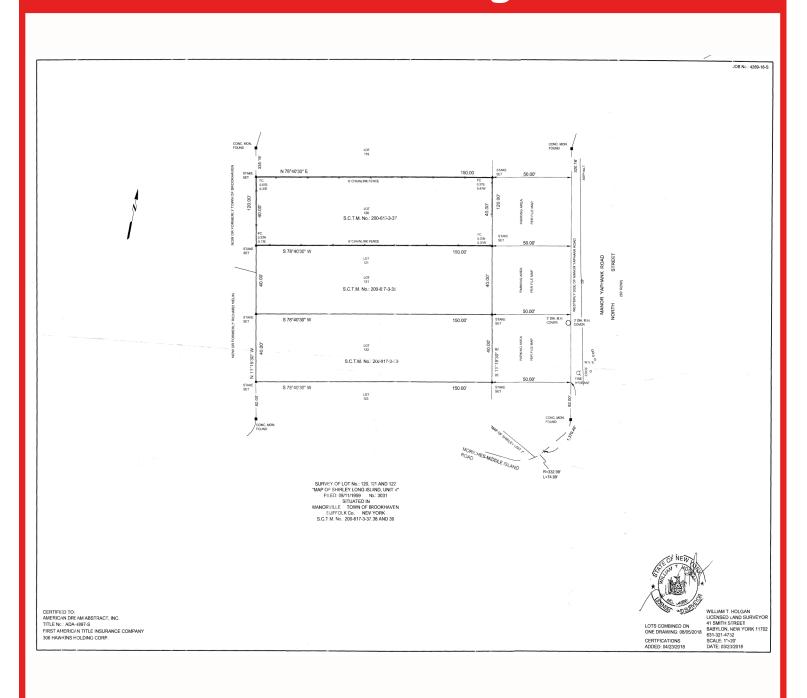

!











732 Smithtown Bypass Suite 102 B Smithtown, NY 11787 Office: 631-656-0360

Fax: 631 656-0359

## **Executive Summary**

Property Address: Manor Yaphank Road,

Manorville, NY 11949

**Property Description/ Type:** Industrial Lot

Lot Size: 18,000 Sq. Ft.

Signage: # 609 in Front of Lot

Utilities: Water / Electric Service In Street

Sewer/Septic: Septic in Area

Landscape: Flat Terrain

Taxes: 037-\$467.90, 038-\$467.90, 039-\$467.90

Tax Map Number: 0200-617-03-037,038,039

Zoning: L I Industrial

Condition: Flat Open Land, Fenced, Level

Asking Price: \$495,000



732 Smithtown Bypass Suite 102 B Smithtown, NY 11787 Office: 631-656-0360

Fax: 631 656-0359

### Photos





732 Smithtown Bypass Suite 102 B

Smithtown, NY 11787 Office: 631-656-0360

Fax: 631 656-0359

# Survey