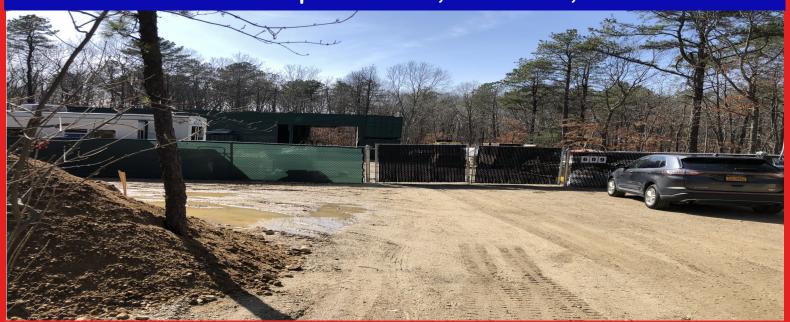

### For Sale

Manor Yaphank Road, Manorville, NY

#### **PROPERTY FEATURES**

- Property Description/ Type: Industrial Lot
- Square Footage: 18,000+/- Additional 6,000 Sq. Ft. Frontage Non Taxed
- · Lot Size: 1/2 Acre
- Zoning: L I Industrial

**Asking Price: \$495,000** 

## **Executive Summary**

Property Address: Manor Yaphank Road,

Manorville, NY 11949

**Property Description/ Type:** Industrial Lot

Lot Size: 18,000 Sq. Ft.

Signage: # 609 in Front of Lot

Utilities: Water / Electric Service In Street

Sewer/Septic: Septic in Area

Landscape: Flat Terrain

Taxes: 037-\$467.90, 038-\$467.90, 039-\$467.90

Tax Map Number: 0200-617-03-037,038,039

Zoning: L I Industrial

Condition: Flat Open Land, Fenced, Level

Asking Price: \$495,000