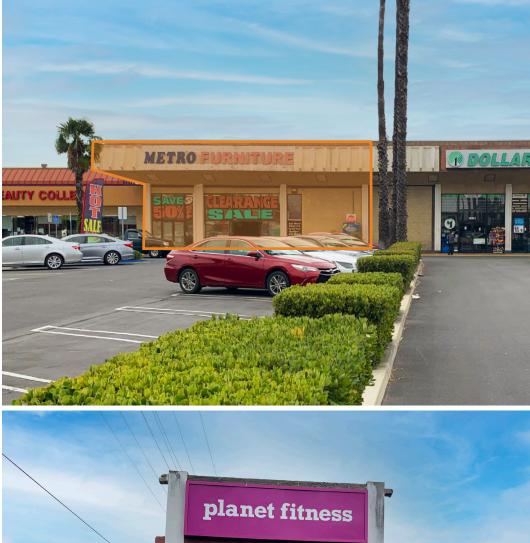

## 6,000 SF retail store for lease

- Located at the very busy intersection of Harbor and Edinger in Fountain Valley between the 405 and 22 Freeways
- **Services a high density** and diversely populated trade area, including two area high schools with nearly 4,000 students
- Part of a larger power shopping center anchored by La Curacao, Dollar Tree, Planet Fitness and Walgreens
- Prominent Monument Signage on Harbor Blvd available