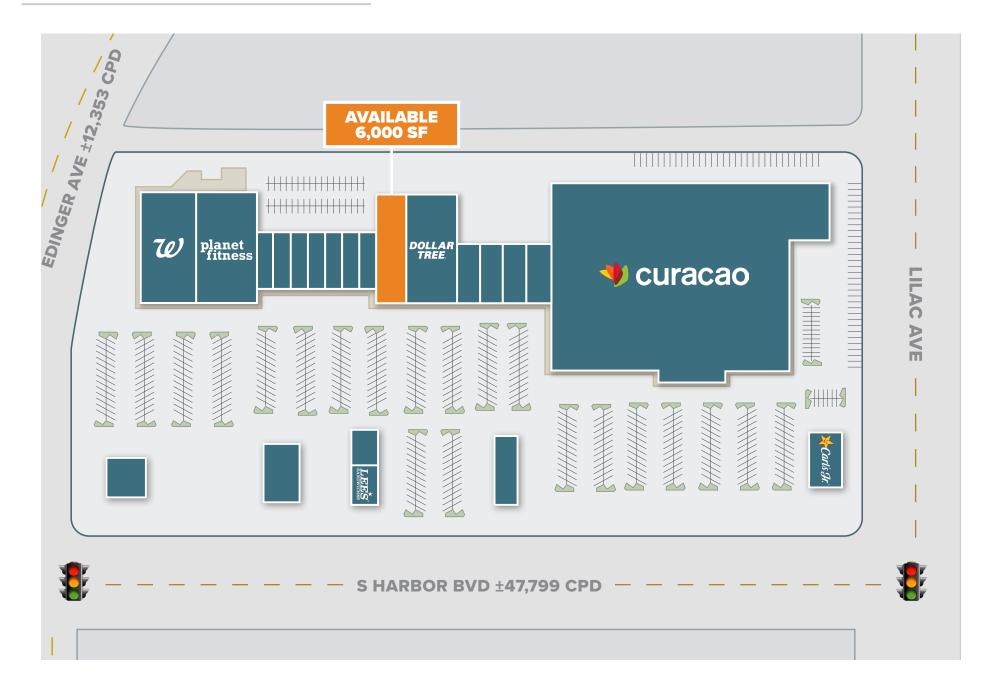

## 6,000 SF retail store for lease

- Located at the very busy intersection of Harbor and Edinger in Fountain Valley between the 405 and 22 Freeways
- **Services a high density** and diversely populated trade area, including two area high schools with nearly 4,000 students
- Part of a larger power shopping center anchored by La Curacao, Dollar Tree, Planet Fitness and Walgreens
- Prominent Monument Signage on Harbor Blvd available

| S HARBOR BLVD | 47,799 CPD |
|---------------|------------|
| EDINGER AVE   | 12,353 CPD |

©2022 Beta Agency, Inc. The information contained in this document (or provided verbally) has been obtained from sources believed reliable. While Beta Agency Inc. does not doubt its accuracy, Beta Agency Inc. has not verified it and makes no guarantee warranty or representation about it. It is your responsibility to independently confirm its accuracy. Any projections, opinions, assumptions or estimates used are for example only and do not represent the current or future performance of the property. The value of this transaction to you depends on tax and other factors which hold be evaluated by your tax, financial and legal advisors. You and your advisors should conduct a careful, independent investigation of the property to determine to your satisfaction the suitability of the property meet your needs.

SITE PLAN

beta.

©2022 Beta Agency, Inc. The information contained in this document (or provided verbally) has been obtained from sources believed reliable. While Beta Agency Inc. does not doubt its accuracy. Beta Agency Inc. has not verified it and makes no guarantee warranty or representation about it. It is your responsibility to independently confirm its accuracy. Any projections, opinions, assumptions or estimates used are for example only and do not represent the current or future performance of the property. The value of this transaction to you depends on tax and other factors which hold be evaluated by your tax, financial and legal advisors. You and your advisors should conduct a careful, independent investigation of the property to determine to your satisfaction the suitability of the property meeds.