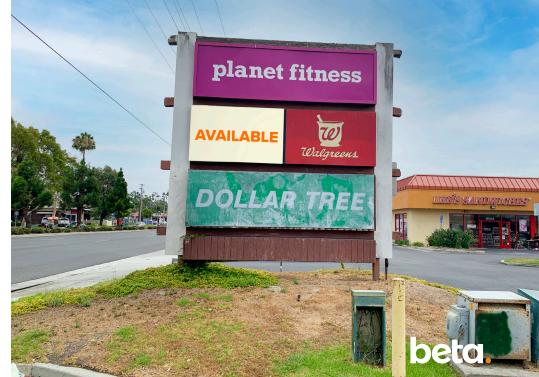

## 6,000 SF retail store for lease

- Located at the very busy intersection of Harbor and Edinger in Fountain Valley between the 405 and 22 Freeways
- **Services a high density** and diversely populated trade area, including two area high schools with nearly 4,000 students
- Part of a larger power shopping center anchored by La Curacao, Dollar Tree, Planet Fitness and Walgreens
- Prominent Monument Signage on Harbor Blvd available