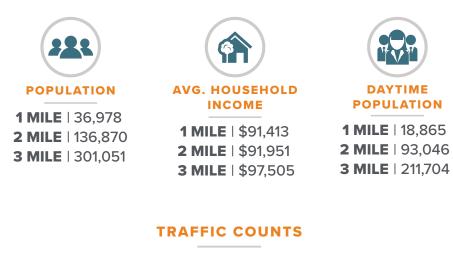

on tax and other factors which hold be evaluated by your tax, financial and legal advisors. You and your advisors should conduct a careful, independent investigation of the propety the other sine to your advisors should conduct a careful. Independent investigation of the propetry to determine to your satisfaction to your advisors.

## **PROJECT HIGHLIGHTS**

## 6,000 SF retail store for lease

- Located at the very busy intersection of Harbor and Edinger in Fountain Valley between the 405 and 22 Freeways
- **Services a high density** and diversely populated trade area, including two area high schools with nearly 4,000 students
- Part of a larger power shopping center anchored by La Curacao, Dollar Tree, Planet Fitness and Walgreens
- Prominent Monument Signage on Harbor Blvd available





| S HARBOR BLVD | 47,799 CPD |
|---------------|------------|
| EDINGER AVE   | 12,353 CPD |

©2022 Beta Agency, Inc. The information contained in this document (or provided verbally) has been obtained from sources believed reliable. While Beta Agency Inc. does not doubt its accuracy, Beta Agency Inc. has not verified it and makes no guarantee warranty or representation about it. It is your responsibility to independently confirm its accuracy. Any projections, opinions, assumptions or estimates used are for example only and do not represent the current or future performance of the property. The value of this transaction to you depends on tax and other factors which hold be evaluated by your tax, financial and legal advisors. You and your advisors should conduct a careful, independent inv