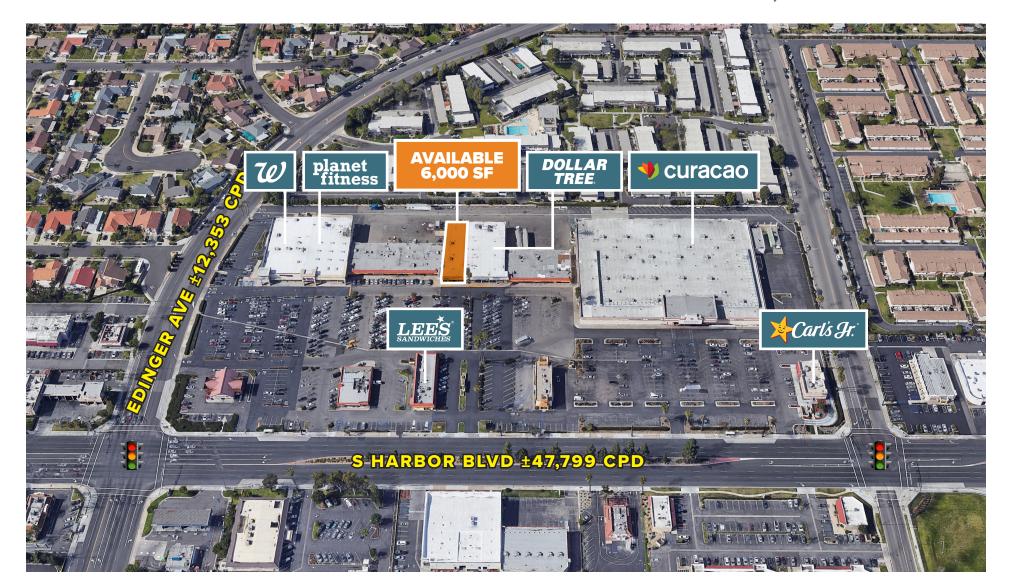

## 6,000 SF retail store for lease

- Located at the very busy intersection of Harbor and Edinger in Fountain Valley between the 405 and 22 Freeways
- **Services a high density** and diversely populated trade area, including two area high schools with nearly 4,000 students
- Part of a larger power shopping center anchored by La Curacao, Dollar Tree, Planet Fitness and Walgreens
- Prominent Monument Signage on Harbor Blvd available

| S HARBOR BLVD | 47,799 CPD |
|---------------|------------|
| EDINGER AVE   | 12,353 CPD |

©2022 Beta Agency, Inc. The information contained in this document (or provided verbally) has been obtained from sources believed reliable. While Beta Agency Inc. does not doubt its accuracy, Beta Agency Inc. has not verified it and makes no guarantee warranty or representation about it. It is your responsibility to independently confirm its accuracy. Any projections, opinions, assumptions or estimates used are for example only and do not represent the current or future performance of the property. The value of this transaction to you depends on tax and other factors which hold be evaluated by your tax, financial and legal advisors. You and your advisors should conduct a careful, independent investigation of the property to determine to your satisfaction the suitability of the property meet your needs.

SITE PLAN

beta.

©2022 Beta Agency, Inc. The information contained in this document (or provided verbally) has been obtained from sources believed reliable. While Beta Agency Inc. does not doubt its accuracy. Beta Agency Inc. has not verified it and makes no guarantee warranty or representation about it. It is your responsibility to independently confirm its accuracy. Any projections, opinions, assumptions or estimates used are for example only and do not represent the current or future performance of the property. The value of this transaction to you depends on tax and other factors which hold be evaluated by your tax, financial and legal advisors. You and your advisors should conduct a careful, independent investigation of the property to determine to your satisfaction the suitability of the property meeds.