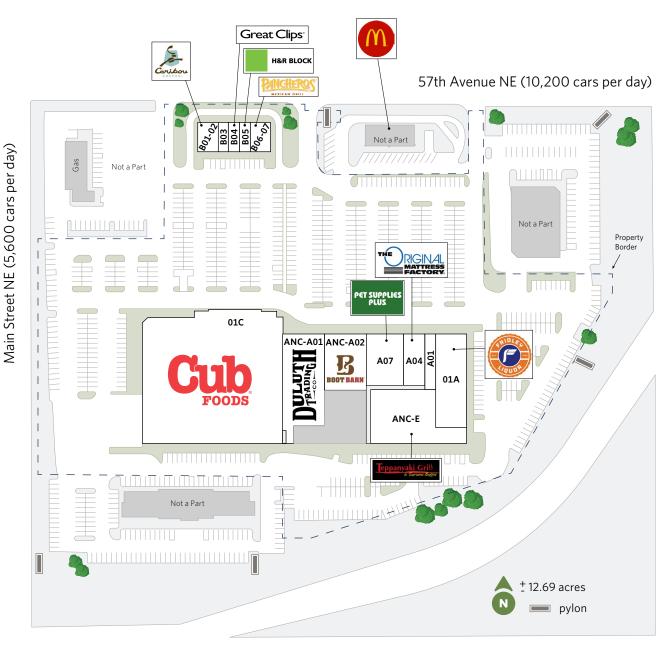

## **FRIDLEY MARKET**

250 57th Avenue NE, Fridley, MN 55432

| UNIT    | TENANT                            | SQ. FT. |
|---------|-----------------------------------|---------|
| 01A     | Fridley Liquors                   | 10,540  |
| 01C     | Cub Foods                         | 62,592  |
| A01     | Lotus Spa                         | 1,940   |
| A04     | Original Mattress Factory         | 3,515   |
| A07     | Pet Supplies Plus                 | 6,504   |
| ANC-A01 | Duluth Trading Company            | 15,082  |
| ANC-A02 | Boot Barn Western and Work Wear   | 9,100   |
| ANC-E   | Teppanyaki Grill & Supreme Buffet | 15,000  |
| B01-02  | Caribou Coffee                    | 2,500   |
| B03     | Atomic Wings (Coming Soon)        | 1,140   |
| B04     | Great Clips                       | 1,081   |
| B05     | H&R Block                         | 1,200   |
| B06-07  | Panchero's Mexican Grill          | 2,400   |

## **Total Square Feet:** 132,594