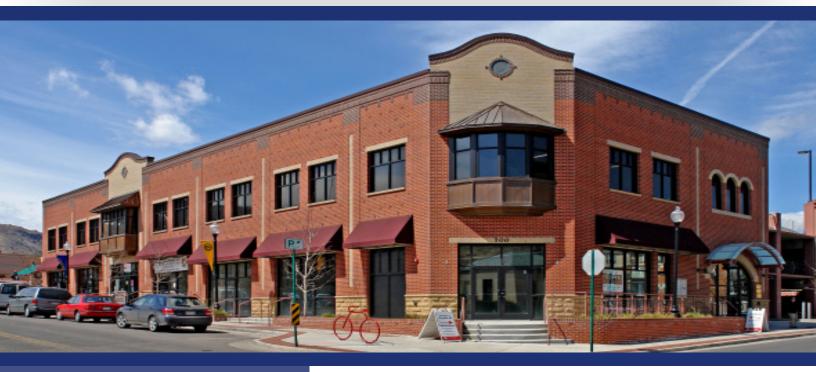

# FOR LEASE OFFICE

## 700 12TH STREET Golden, Colorado 80401

#### **PROPERTY FEATURES**

- Modern Class A tenant finish in second floor office with great views
- Heart of Downtown Golden, one block from Washington Street
- Close to restaurants, banks, retail