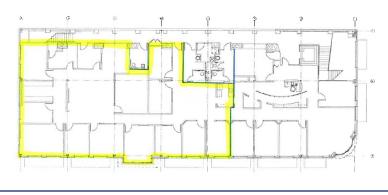

### SITE SPECIFICATIONS

| Available:     | Suite 220 | 4,877 RSF                                    |
|----------------|-----------|----------------------------------------------|
| Lease Rate:    |           | \$36.00/RSF FSG                              |
| Parking:       |           | Adjacent to 2 Free<br>Public Covered Garages |
| Term:          |           | 3 Years+                                     |
| Building Size: |           | 15,923 SF                                    |