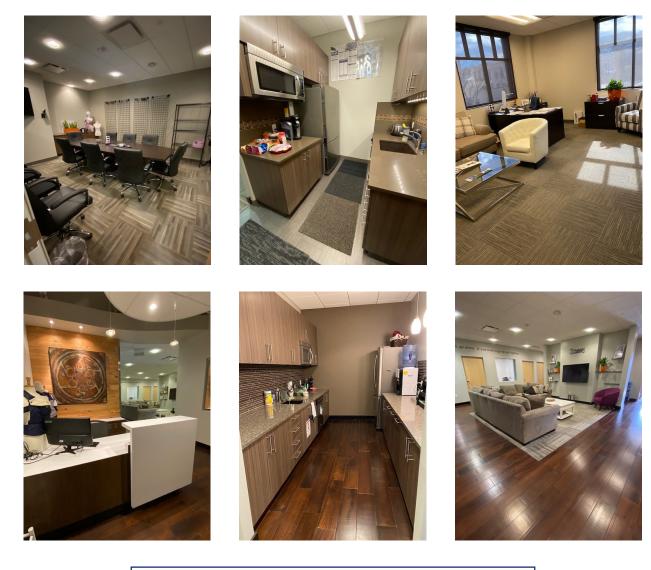

#### **PROPERTY FEATURES**

- Modern Class A tenant finish in second floor office with great views
- Heart of Downtown Golden, one block from Washington Street
- Close to restaurants, banks, retail

### SITE SPECIFICATIONS

| Available:     | Suite 220 | 4,877 RSF                                    |
|----------------|-----------|----------------------------------------------|
| Lease Rate:    |           | \$36.00/RSF FSG                              |
| Parking:       |           | Adjacent to 2 Free<br>Public Covered Garages |
| Term:          |           | 3 Years+                                     |
| Building Size: |           | 15,923 SF                                    |