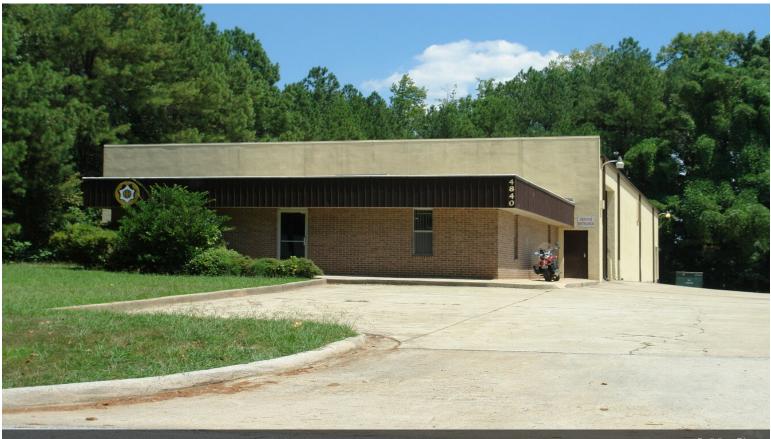

## 4840 Hammermill Rd

4840 Hammermill Rd, Tucker, GA 30084

Real Estate Partners, Inc.

## 4840 Hammermill Rd

\$2,100,000

Extremely well located warehouse in the Tucker / Stone Mountain Industrial are with easy access to GA-78, I-285 and I-85.

The property is well maintained and features approximately 3150 SF of office and showroom space along with 7400 SF of warehouse space, totaling approximately 10, 550 square feet on a secure, 1+ acre gated lot.