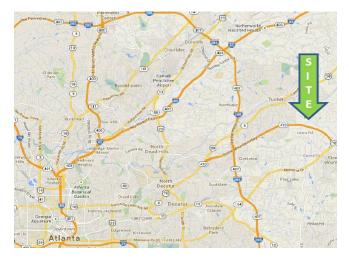

## 4840 Hammermill Rd

\$2,100,000

Extremely well located warehouse in the Tucker / Stone Mountain Industrial are with easy access to GA-78, I-285 and I-85.

The property is well maintained and features approximately 3150 SF of office and showroom space along with 7400 SF of warehouse space, totaling approximately 10, 550 square feet on a secure, 1+ acre gated lot.