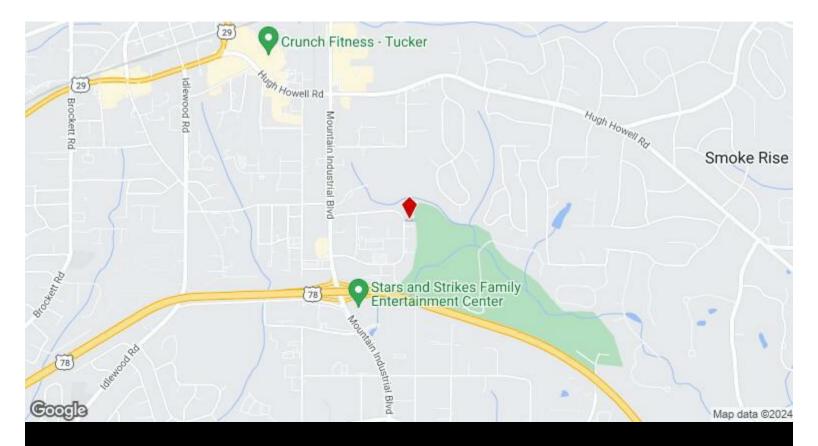

## 4840 Hammermill Rd

4840 Hammermill Rd, Tucker, GA 30084

Real Estate Partners, Inc.

## 4840 Hammermill Rd

\$2,100,000

Extremely well located warehouse in the Tucker / Stone Mountain Industrial are with easy access to GA-78, I-285 and I-85.

The property is well maintained and features approximately 3150 SF of office and showroom space along with 7400 SF of warehouse space, totaling approximately 10, 550 square feet on a secure, 1+ acre gated lot.