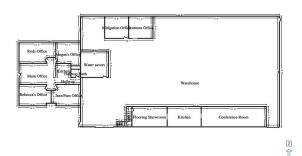

e-Level Doors: | 1                        |
|                                   |                          |

## 4840 Hammermill Rd

\$2,100,000

Extremely well located warehouse in the Tucker / Stone Mountain Industrial are with easy access to GA-78, I-285 and I-85.

The property is well maintained and features approximately 3150 SF of office and showroom space along with 7400 SF of warehouse space, totaling approximately 10, 550 square feet on a secure, 1+ acre gated lot.

Owner will need 120 days to move / vacate the premises

- · Perfectly sized and set up for owner occupant
- Excellent access along the northeast corridor I-85 / I285 / GA 78
- Rarely available, 10k SF free standing owner user opportunity in the Stone Mountain / Tucker industrial area.
- Secure, gated lot.

Main Level



Main Leve

ALL-OFFICE





4840 Hammermill Rd, Tucker, GA 30084