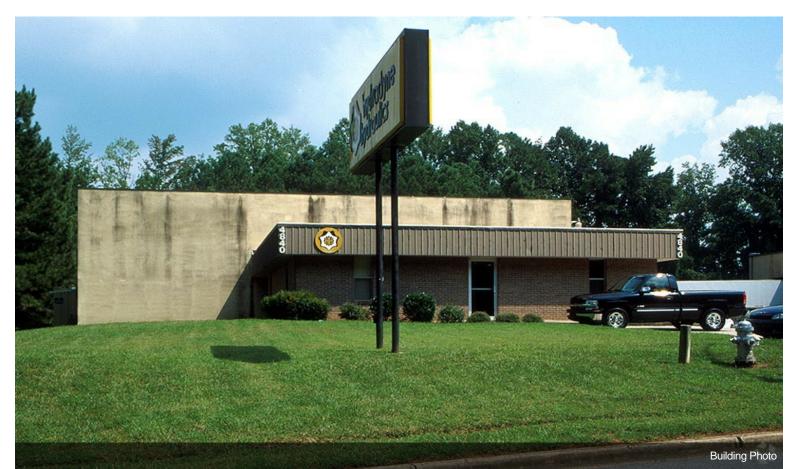

## 4840 Hammermill Rd

\$2,100,000

Extremely well located warehouse in the Tucker / Stone Mountain Industrial are with easy access to GA-78, I-285 and I-85.

The property is well maintained and features approximately 3150 SF of office and showroom space along with 7400 SF of warehouse space, totaling approximately 10, 550 square feet on a secure, 1+ acre gated lot.

Owner will need 120 days to move / vacate the premises

- · Perfectly sized and set up for owner occupant
- Excellent access along the northeast corridor I-85 / I285 / GA 78
- Rarely available, 10k SF free standing owner user opportunity in the Stone Mountain / Tucker industrial area.
- Secure, gated lot.