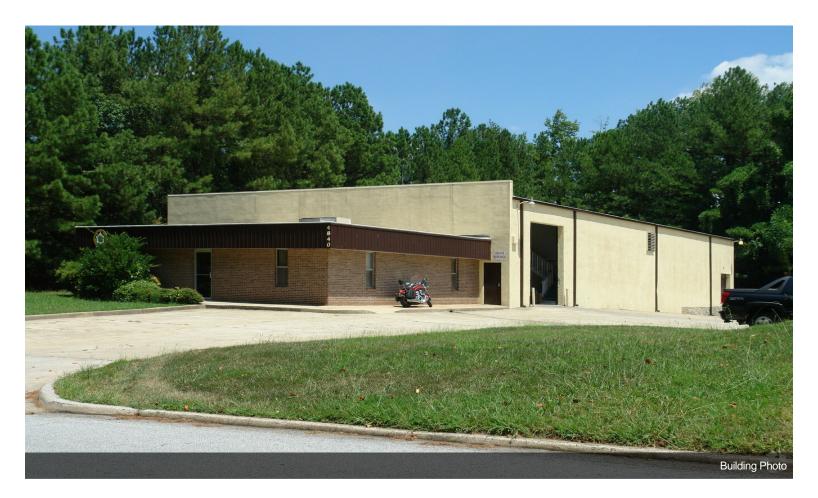

## 4840 Hammermill Rd

\$2,100,000

Extremely well located warehouse in the Tucker / Stone Mountain Industrial are with easy access to GA-78, I-285 and I-85.

The property is well maintained and features approximately 3150 SF of office and showroom space along with 7400 SF of warehouse space, totaling approximately 10, 550 square feet on a secure, 1+ acre gated lot.

Owner will need 120 days to move / vacate the premises

- · Perfectly sized and set up for owner occupant
- Excellent access along the northeast corridor I-85 / I285 / GA 78
- Rarely available, 10k SF free standing owner user opportunity in the Stone Mountain / Tucker industrial area.
- Secure, gated lot.