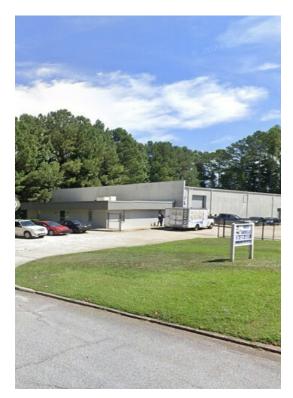

## 4840 Hammermill Rd

4840 Hammermill Rd, Tucker, GA 30084

Real Estate Partners, Inc.

## 4840 Hammermill Rd

\$2,100,000

Extremely well located warehouse in the Tucker / Stone Mountain Industrial are with easy access to GA-78, I-285 and I-85.

The property is well maintained and features approximately 3150 SF of office and showroom space along with 7400 SF of warehouse space, totaling approximately 10, 550 square feet on a secure, 1+ acre gated lot.