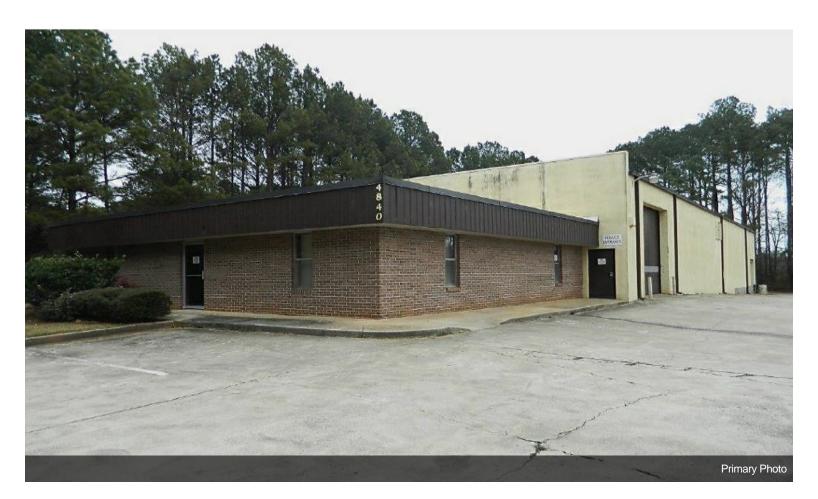

## 4840 Hammermill Rd

\$2,100,000

Extremely well located warehouse in the Tucker / Stone Mountain Industrial are with easy access to GA-78, I-285 and I-85.

The property is well maintained and features approximately 3150 SF of office and showroom space along with 7400 SF of warehouse space, totaling approximately 10, 550 square feet on a secure, 1+ acre gated lot.

Owner will need 120 days to move / vacate the premises

- · Perfectly sized and set up for owner occupant
- Excellent access along the northeast corridor I-85 / I285 / GA 78
- Rarely available, 10k SF free standing owner user opportunity in the Stone Mountain / Tucker industrial area.
- Secure, gated lot.