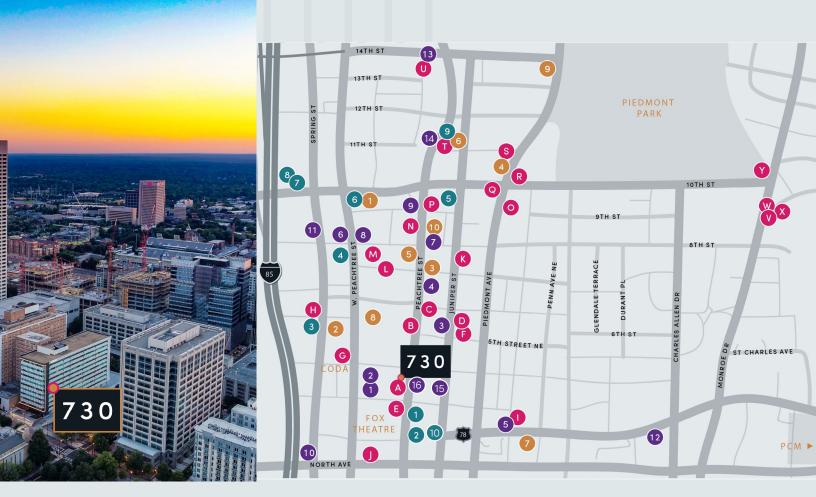

#### STAY AND WANDER

- CONVO-DRIVEN DINING OPTIONS
- A EL VINEDO
- B ESCORPION
- © FOOD HALL 6<sup>TH</sup> & PEACHTREE ST
- D TAKOREA
- **(E)** BARAONDA RISTORANTE & BAR
- **F** BABS
- **G** FOOD HALL AT CODA
- (H) THE CANTEEN (FOOD HALL)
- MARY MAC'S TEA ROOM
- I NEGRIL VILLAGE ATLANTA
- 𝔣 THE LAWRENCE
- FRESH TO ORDER
- M ECCO
- N HUDSON GRILLE
- KAT'S CAFE
- EMPIRE STATE SOUTH
- IOTH & PIEDMONT
- ℝ FLYING BISCUIT CAFE
- S CACTUS HOUSE
- CAFE INTERMEZZO
- **U** SOUTH CITY KITCHEN
- 🕐 METROFRESH
- W MELLOW MUSHROOM
- X APRES DIEM
- Y PARK TAVERN

#### BREWS OF ALL KINDS

- NEARBY COFFEE AND HAPPY HOUR LOCALE
- 1 DANCING GOATS COFFEE BAR
- 2 STARBUCKS
- 3 STARBUCKS
- CARIBOU COFFEE
- 5 VORTEX
- 6 SALTWOOD CHARCUTERIE & BAR
- TORCHED HOP BREWING COMPANY
- (8) CYPRESS STREET PINT & PLATE
- (9) THE NOOK ON PIEDMONT PARK
- (10) SWEET HUT BAKERY & CAFE

#### SLEEP SPOTS

- HAND-SELECTED HOTELS FOR YOUR CLIENTS AND VISITORS
- 1 HOTEL INDIGO ATLANTA MIDTOWN
- 2 THE GEORGIAN TERRACE
- ③ GEORGIA TECH HOTEL & CONFERENCE CENTER
- RENAISSANCE ATLANTA MIDTOWN HOTEL
- 5 HYATT ATLANTA MIDTOWN
- **6** REGENCY SUITES HOTEL
- HOMEWOOD SUITES BY ATLANTA MIDTOWN
- 8 HILTON GARDEN INN ATLANTA MIDTOWN
- (9) LOEWS
- 10 ELEMENT ATLANTA MIDTOWN

### Wander Widely

Within a 1 mile walk of Circa 730

40+

BARS AND EATERIES

10 16,157 HOTELS RESIDENTIAL UNITS

#### **GRAB AND GO**

- CONVENIENCE-DRIVEN DINING OPTIONS (1) CHICK-FIL-A (2) WILLY'S MEXICANA GRILL (3) KALE ME CRAZY (4) FIVE GUYS (5) PAPI'S CUBAN & CARIBBEAN GRILL (6) PITA PIT (7) JIMMY JOHNS (8) WHICH WICH (9) ARDEN'S GARDEN (9) THE VARSITY (1) TROPICAL SMOOTHIE CAFE
- 12 ZAXBY'S CHICKEN FINGERS
- (3) HIGHLAND BAKERY
- 14 QUIZNOS
- 15 TASTE OF GREECE
- 16 VINNY'S NEW YORK PIZZA

### In the heart of Midtown's Techtangle

No matter your method of transport -by foot, bike, MARTA, ride share, or car– Circa 730 is within a short distance.