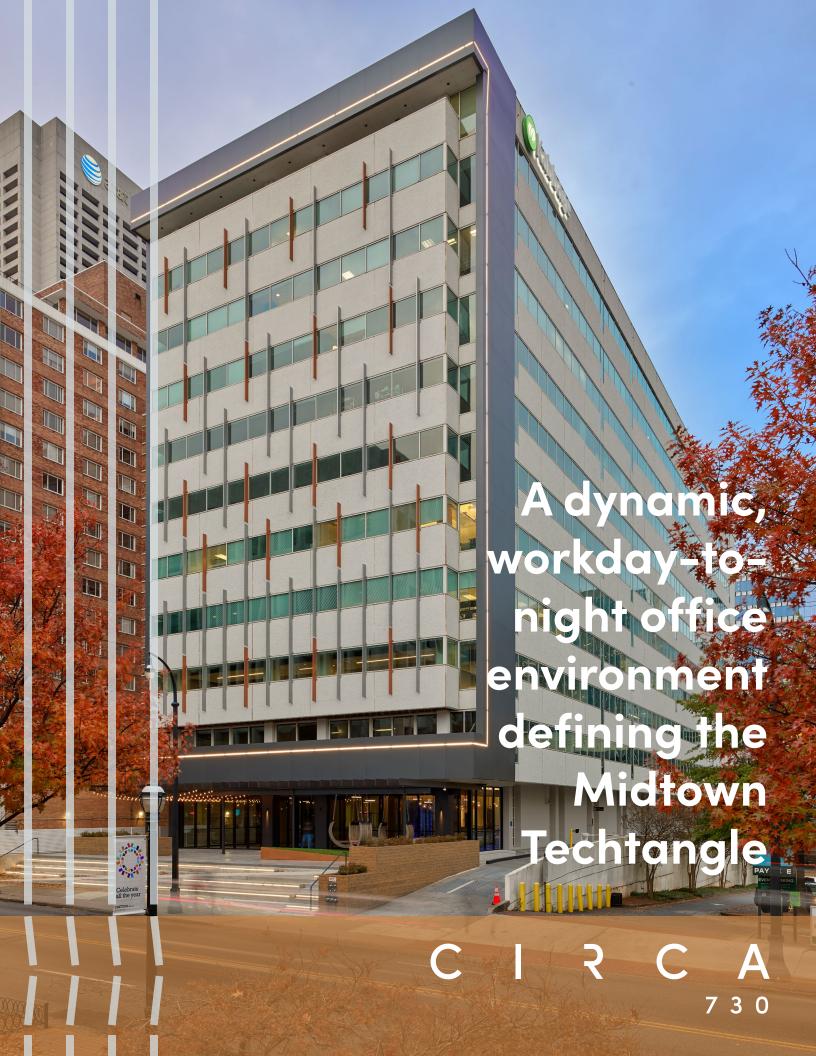

# From workday-to-night, Circa 730 revolves around you

Defining the Techtangle of Midtown's hustling innovation hub, Circa 730 is a dynamic, workday-to-night office environment that revolves around the life and workstyles of ATL's tech-minded and entrepreneur-spirited.

### In the heart of Midtown's Techtangle

No matter your method of transport -by foot, bike, MARTA, ride share, or car– Circa 730 is within a short distance.