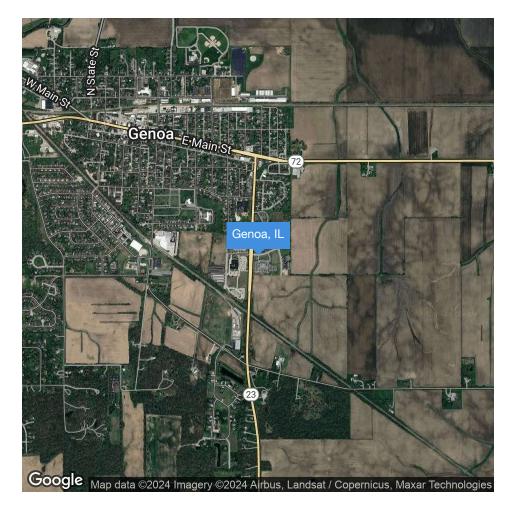

#### **PROPERTY OVERVIEW**

Excellent opportunity to build from the ground up! .61 acre commercial lot just off busy Rt 23. Zoned Suburban Commercial which includes: Retail, Office, Restaurant, and Car Shop. Can be sold together or separate with the .64 acre corner lot. Surrounding businesses include: McDonalds, Northwest Medicine, self storage facility, US Post Office, and a Chevy dealership. Come bring your ideas of your new business! \$80,000 for each lot

#### PROPERTY DESCRIPTION

Excellent opportunity to build from the ground up! .61 acre commercial lot just off busy Rt 23. Zoned Suburban Commercial which includes: Retail, Office, Restaurant, and Car Shop. Can be sold together or separate with the .64 acre corner lot. Surrounding businesses include: McDonalds, Northwest Medicine, self storage facility, US Post Office, and a Chevy dealership. Come bring your ideas of your new business!

#### LOCATION DESCRIPTION

Two Commercial lots located on the corner of Pearson Drive and South Centre Drive. Great visibility from State Route 23.

Lot 14 is .61 Acres and Lot 15 is .64 Acres.

#### SITE DESCRIPTION

Located just off busy Route 23 in Genoa, IL. Lot 15 is the corner lot that is .64 acres. Lot 14 is an inside lot that is .61 acres. They can be sold together or separate. Located close to: McDonald's, Ace Hardware, Northwestern Medicine, Chevy Dealership, Rosati's Pizza, Frank's Freshway Market.