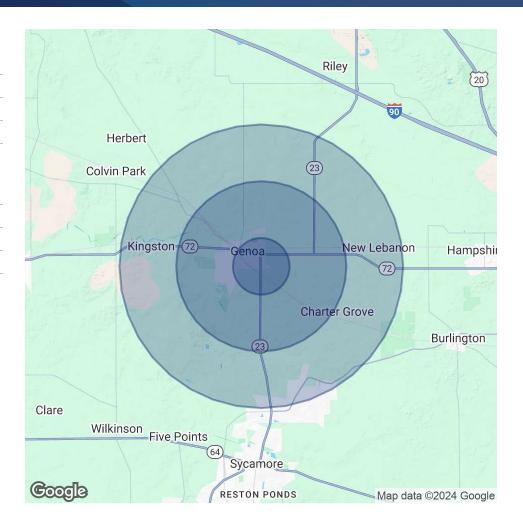

## SALE

| POPULATION           | 1 MILE    | 3 MILES   | 5 MILES   |
|----------------------|-----------|-----------|-----------|
| Total Population     | 3,696     | 7,225     | 11,253    |
| Average Age          | 40        | 40        | 40        |
| Average Age (Male)   | 38        | 39        | 39        |
| Average Age (Female) | 41        | 41        | 40        |
|                      |           |           |           |
| HOUSEHOLDS & INCOME  | 1 MILE    | 3 MILES   | 5 MILES   |
| Total Households     | 1,395     | 2,671     | 4,098     |
| # of Persons per HH  | 2.6       | 2.7       | 2.7       |
|                      |           |           |           |
| Average HH Income    | \$111,120 | \$116,409 | \$121,914 |

Demographics data derived from AlphaMap

Lisa Perry-Gagliano (773)818-1888