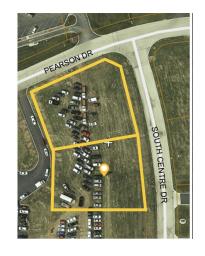

#### LOCATION DESCRIPTION

Two Commercial lots located on the corner of Pearson Drive and South Centre Drive. Great visibility from State Route 23.

Lot 14 is .61 Acres and Lot 15 is .64 Acres.

#### SITE DESCRIPTION

Located just off busy Route 23 in Genoa, IL. Lot 15 is the corner lot that is .64 acres. Lot 14 is an inside lot that is .61 acres. They can be sold together or separate. Located close to: McDonald's, Ace Hardware, Northwestern Medicine, Chevy Dealership, Rosati's Pizza, Frank's Freshway Market.