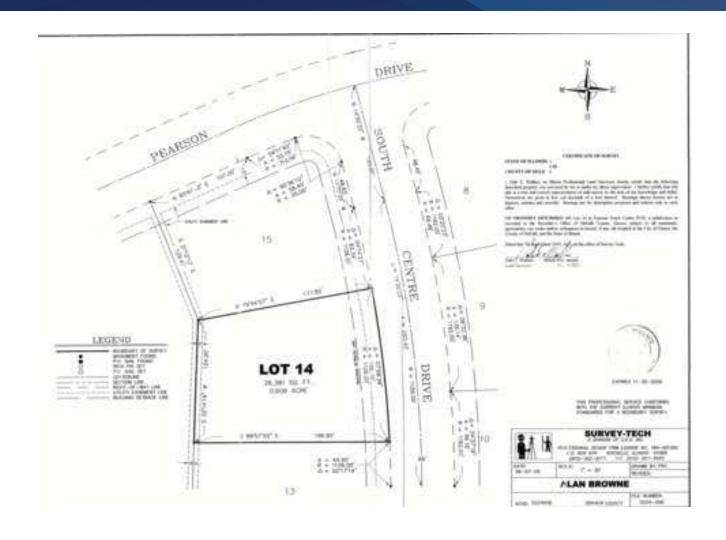

#### LOCATION DESCRIPTION

Two Commercial lots located on the corner of Pearson Drive and South Centre Drive. Great visibility from State Route 23.

Lot 14 is .61 Acres and Lot 15 is .64 Acres.

#### SITE DESCRIPTION

Located just off busy Route 23 in Genoa, IL. Lot 15 is the corner lot that is .64 acres. Lot 14 is an inside lot that is .61 acres. They can be sold together or separate. Located close to: McDonald's, Ace Hardware, Northwestern Medicine, Chevy Dealership, Rosati's Pizza, Frank's Freshway Market.