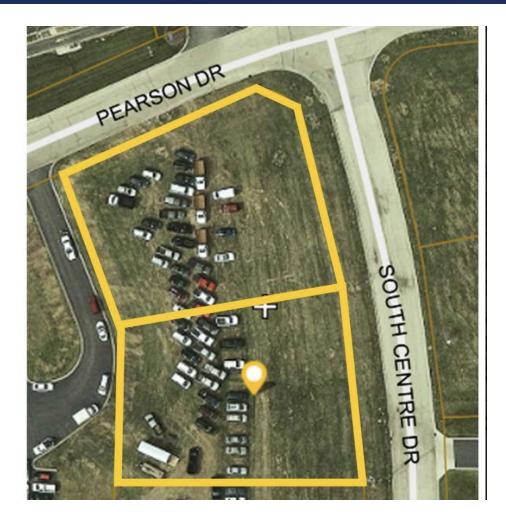

#### LOCATION DESCRIPTION

Two Commercial lots located on the corner of Pearson Drive and South Centre Drive. Great visibility from State Route 23.

Lot 14 is .61 Acres and Lot 15 is .64 Acres.

#### SITE DESCRIPTION

Located just off busy Route 23 in Genoa, IL. Lot 15 is the corner lot that is .64 acres. Lot 14 is an inside lot that is .61 acres. They can be sold together or separate. Located close to: McDonald's, Ace Hardware, Northwestern Medicine, Chevy Dealership, Rosati's Pizza, Frank's Freshway Market.