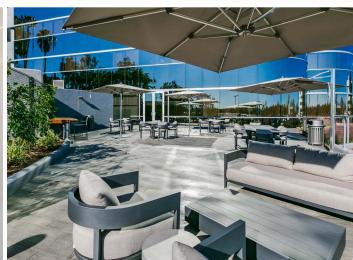

Our modern and inviting
outdoor courtyard with
lounge seating, shade
umbrellas, and Wi-Fi
promotes relaxation,
collaboration, and casual
gatherings

Recharge in the **tenant**lounge furnished with
a pool table, TV, and
comfortable seating areas
where guests can relax
and socialize