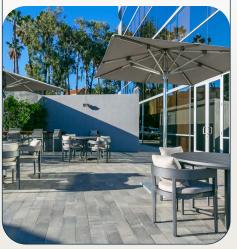

Our modern and inviting
outdoor courtyard with
lounge seating, shade
umbrellas, and Wi-Fi
promotes relaxation,
collaboration, and casual
gatherings

Recharge in the **tenant**lounge furnished with
a pool table, TV, and
comfortable seating areas
where guests can relax
and socialize