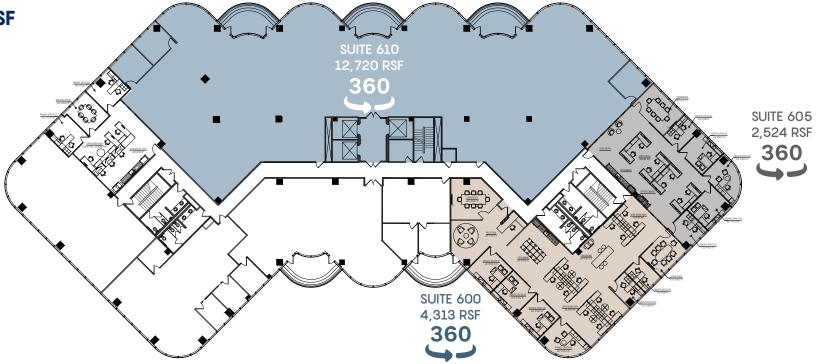

## 6th Floor

#### SUITE 600 | 4,313 RSF

NEW SPEC SUITE! Features 6 private offices, 2 conference rooms, and open break room

#### SUITE 605 | 2,524 RSF

NEW SPEC SUITE! Features 5 private offices, conference room, and open break room

#### **SUITE 610 | 12,720 RSF**

Features 3 private offices, balconies, and open area

**TOTAL: 12,720 RSF** 