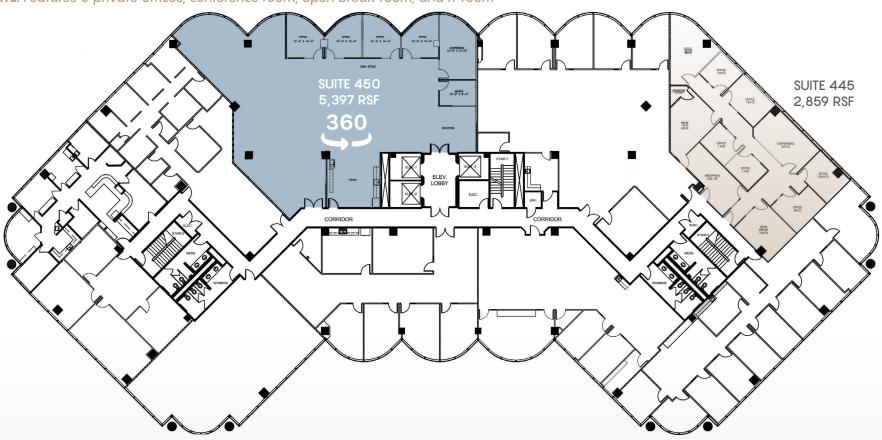

#### SUITE 445 | 2,859 RSF

Features 8 private offices, conference room, break room, and IT/storage (Available 4/1/25)

#### **SUITE 450 | 5,397 RSF**

SPEC SUITE. Features 5 private offices, conference room, open break room, and IT room