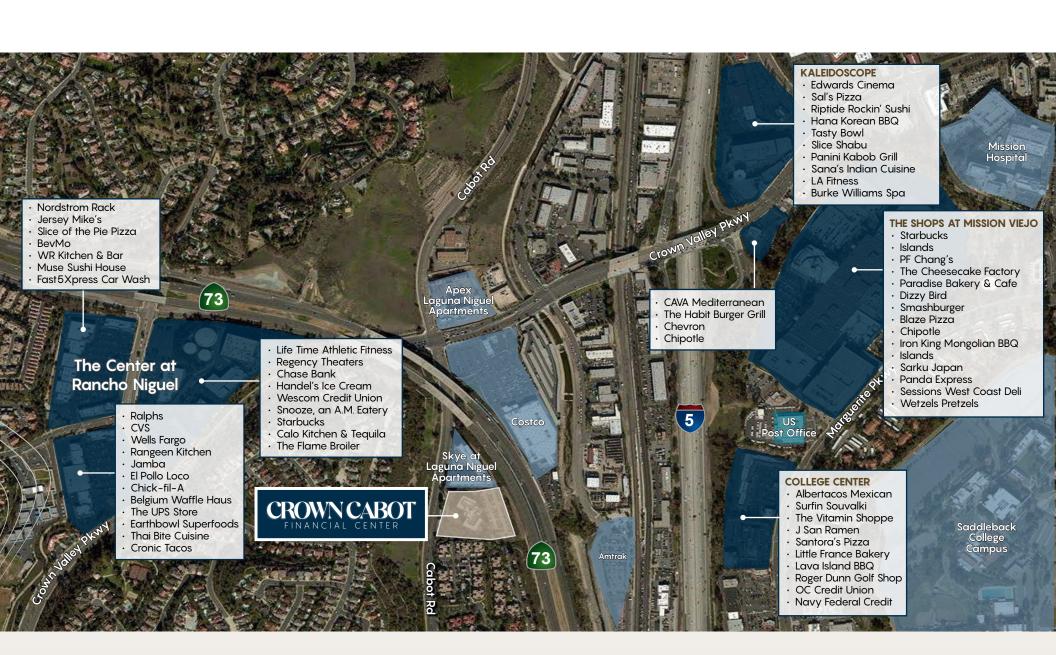

Conveniently located near shopping, Mission Hospital and Saddleback College

Adjacent to a mixed-use development, with executive and residential housing

Move right into our **move-in ready suites**, available from 2,500 SF

# Everything you need,

ON AND OFF THE CLOCK