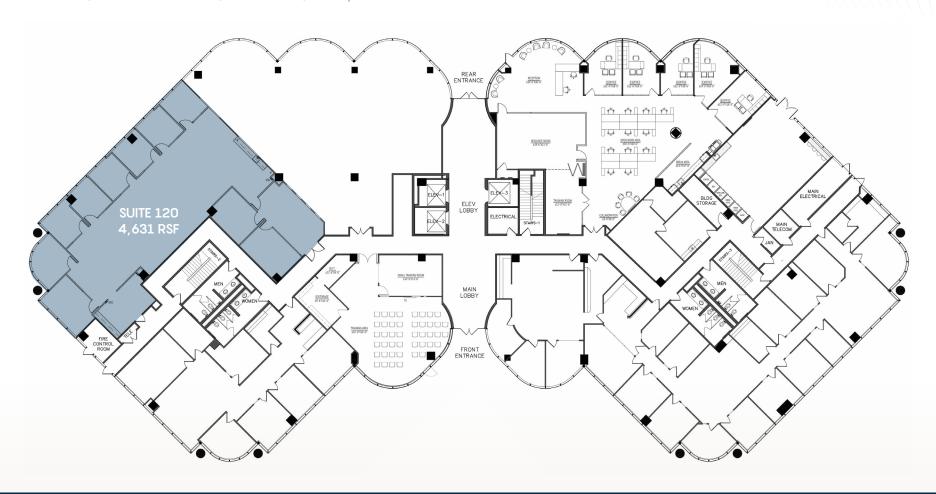

#### SUITE 120 | 4,631 RSF

Features 8 offices, 2 conference rooms, IT/workroom, and open break room