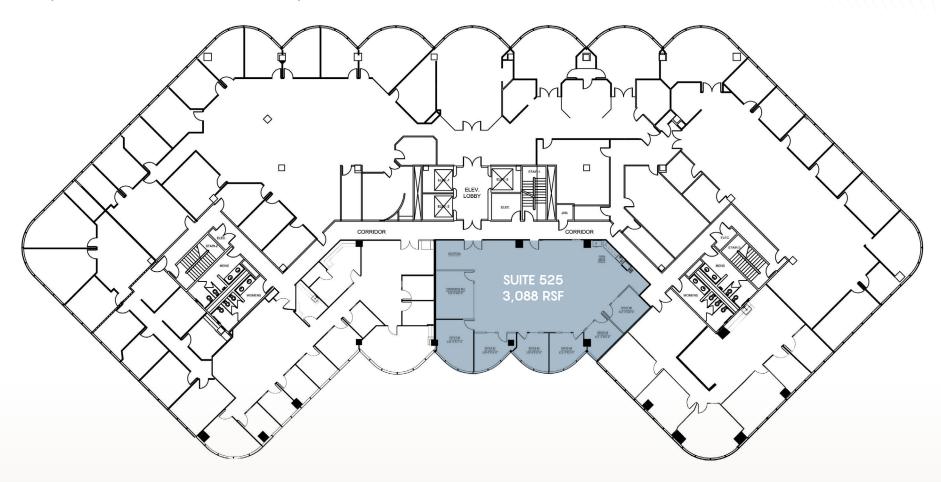

## 5<sup>th</sup> Floor

#### SUITE 525 | 3,088 RSF

Features 6 private offices, conference room, and open kitchen