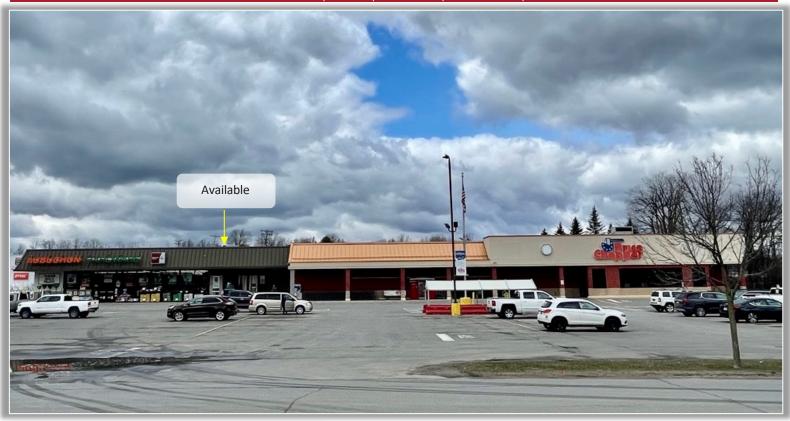

## PROPERTY HIGHLIGHTS

Available Space: 5,282 ± SF Parking Spaces: 200 ±

Sprinkler: Yes
Zoning: Business
Lease Price: TBD
CAM/Taxes: \$2.19 ±

**Comments:** In-line space located on NYS Route 26 in Price Chopper Plaza. Excellent visibility and location. Area retailers include Aldi, McDonald's, Family Dollar, Dunkin Donuts, Stewart's Shops, Walgreens, Advanced Auto, NAPA and Pizza Hut. Conveniently located 7 miles from Fort Drum.