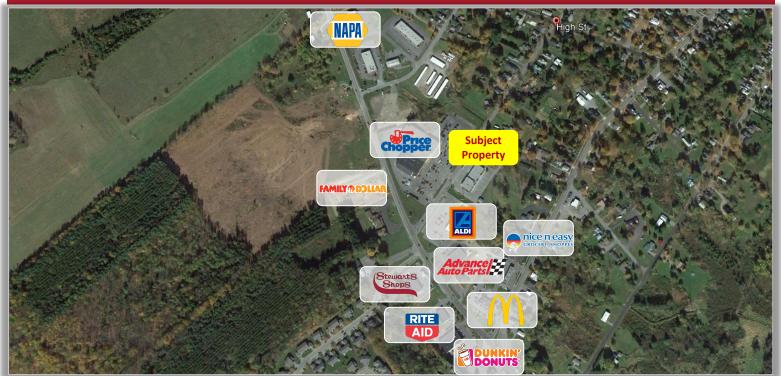

## PROPERTY HIGHLIGHTS

Available Space: 5,282 ± SF Parking Spaces: 200 ±

Sprinkler: Yes
Zoning: Business
Lease Price: TBD
CAM/Taxes: \$2.19 ±

**Comments:** In-line space located on NYS Route 26 in Price Chopper Plaza. Excellent visibility and location. Area retailers include Aldi, McDonald's, Family Dollar, Dunkin Donuts, Stewart's Shops, Walgreens, Advanced Auto, NAPA and Pizza Hut. Conveniently located 7 miles from Fort Drum.