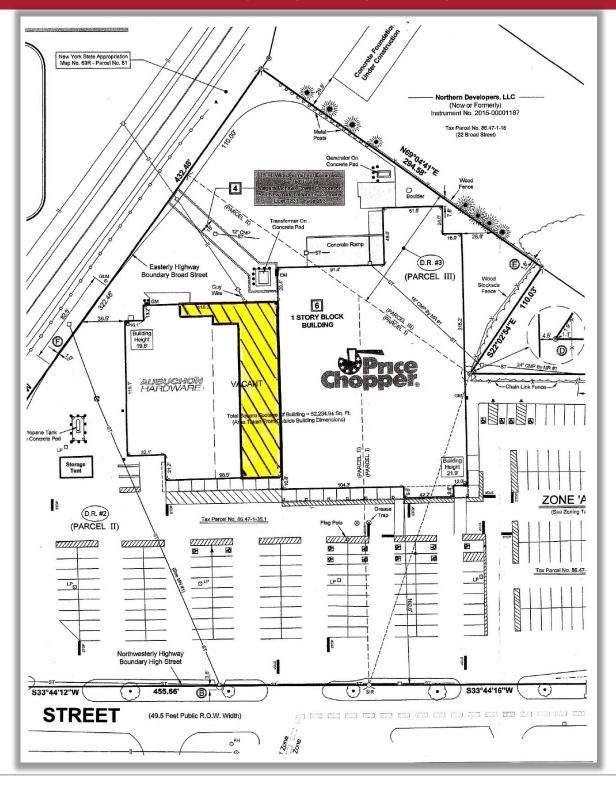

## PROPERTY HIGHLIGHTS

Available Space: 5,282 ± SF Parking Spaces: 200 ±

Sprinkler: Yes
Zoning: Business
Lease Price: TBD
CAM/Taxes: \$2.19 ±

**Comments:** In-line space located on NYS Route 26 in Price Chopper Plaza. Excellent visibility and location. Area retailers include Aldi, McDonald's, Family Dollar, Dunkin Donuts, Stewart's Shops, Walgreens, Advanced Auto, NAPA and Pizza Hut. Conveniently located 7 miles from Fort Drum.