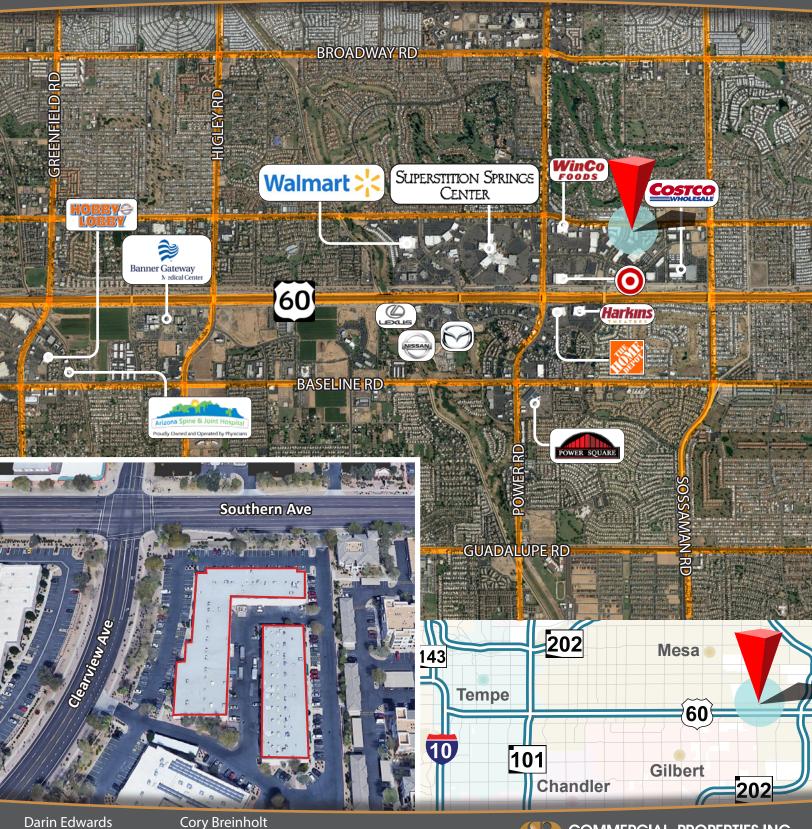

# **Clearview Commons**

7205-7211 East Southern Avenue – Mesa, Arizona

## Project Features:

- 14' Overhead Doors
- Great Building Image
- Newer Construction
- Southern Avenue Exposure
- Close to US-60 Fwy
- Area Amenities Include Retail, Restaurants, & Public Transportation