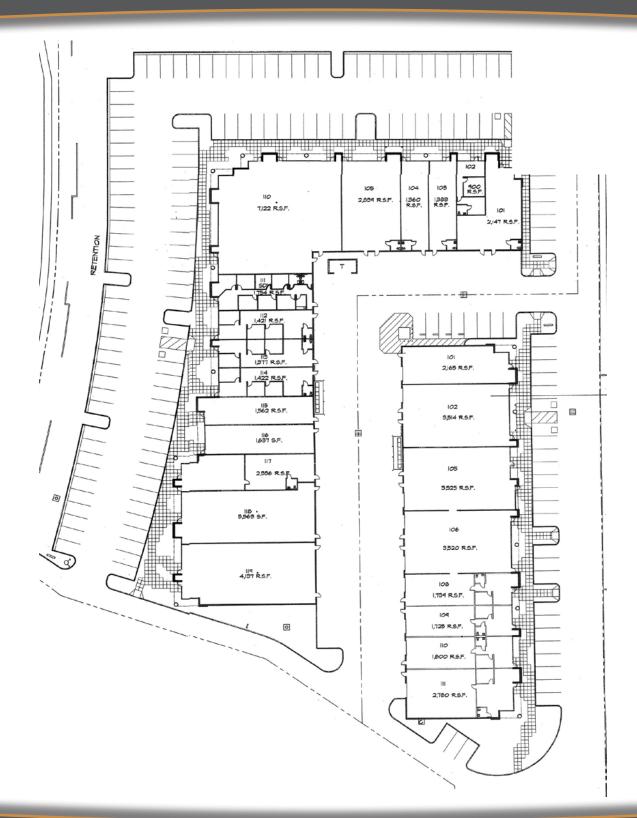

# **Clearview Commons**

7205-7211 East Southern Avenue – Mesa, Arizona

## Multi-Use Office. Industrial. Retail.

## Project Features:

- 14' Overhead Doors
- Great Building Image
- Newer Construction
- Southern Avenue Exposure
- Close to US-60 Fwy
- Area Amenities Include Retail, Restaurants, & Public Transportation