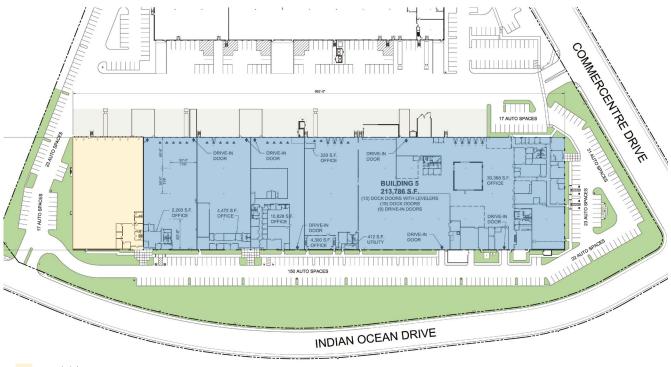

## FACILITY

- Part of a Larger ±210,706 SF Building
- ±30,200 SF with ±2,100 of Office
- ±26' Clearance
- Seven (7) Dock High Loading Doors
- One (1) Ground Level Door
- ESFR Sprinkler System
- 1.0:1,000 Parking Ratio
- Available October 1, 2024