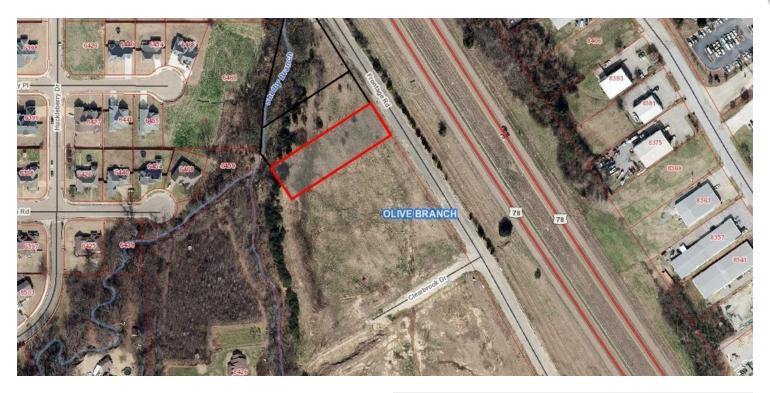

# COMMERCIAL LOT IN WHITEBROOK SUBDIVISION

Frontage Road, Olive Branch, MS 38654

#### PROPERTY DESCRIPTION

Are you looking for commercial space to build your business? If so, this corner lot offers ready-to-build potential with a great location! Just off the Craft Road and Highway 178 interchange, this lot has ease of access and is only a few miles from the Highway 78/Craft Road interchange. This lot has great visibility and road frontage on Frontage Road.

#### **PROPERTY HIGHLIGHTS**

- · Great Location and Visibility!
- Road Frontage
- Commercial Zoning
- Utilities to Lot

| OFFERING SUMMARY |           |
|------------------|-----------|
| Sale Price:      | \$196,000 |

Lot Size: 0.72 Acres

| DEMOGRAPHICS      | 1 MILE   | 3 MILES  | 5 MILES  |
|-------------------|----------|----------|----------|
| Total Households  | 639      | 12,372   | 46,265   |
| Total Population  | 1,725    | 34,787   | 124,942  |
| Average HH Income | \$74,860 | \$63,205 | \$59,072 |