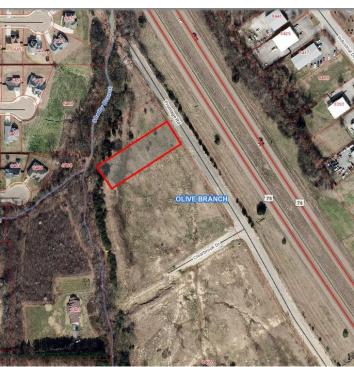

# COMMERCIAL LOT IN WHITEBROOK SUBDIVISION

Frontage Road, Olive Branch, MS 38654

#### PROPERTY DESCRIPTION

Are you looking for commercial space to build your business? If so, this corner lot offers ready-to-build potential with a great location! Just off the Craft Road and Highway 178 interchange, this lot has ease of access and is only a few miles from the Highway 78/Craft Road interchange. This lot has great visibility and road frontage on Frontage Road.

#### **PROPERTY HIGHLIGHTS**

- · Great Location and Visibility!
- Road Frontage
- Commercial Zoning
- Utilities to Lot

| OFFERING SUMMARY |           |
|------------------|-----------|
| Sale Price:      | \$196,000 |

Lot Size: 0.72 Acres

| DEMOGRAPHICS      | 1 MILE   | 3 MILES  | 5 MILES  |
|-------------------|----------|----------|----------|
| Total Households  | 639      | 12,372   | 46,265   |
| Total Population  | 1,725    | 34,787   | 124,942  |
| Average HH Income | \$74,860 | \$63,205 | \$59,072 |