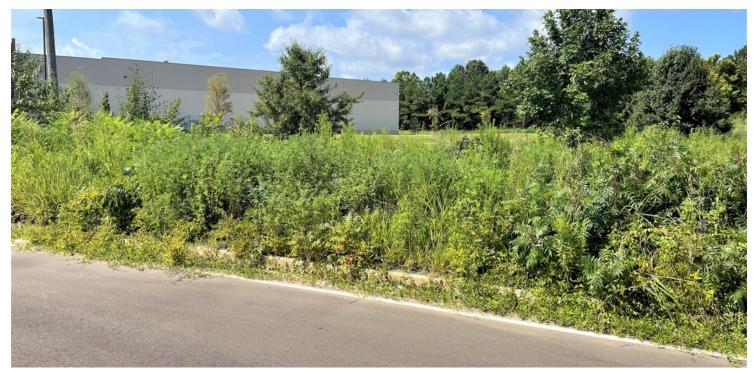

#### PROPERTY DESCRIPTION

Are you looking for commercial space to build your business? If so, this corner lot offers ready-to-build potential with a great location! Just off the Craft Road and Highway 178 interchange, this lot has ease of access and is only a few miles from the Highway 78/Craft Road interchange. This lot has great visibility and road frontage on Frontage Road.

#### **PROPERTY HIGHLIGHTS**

- · Great Location and Visibility!
- Road Frontage
- Commercial Zoning
- Utilities to Lot

| OFFERING SUMMARY |           |
|------------------|-----------|
| Sale Price:      | \$196,000 |