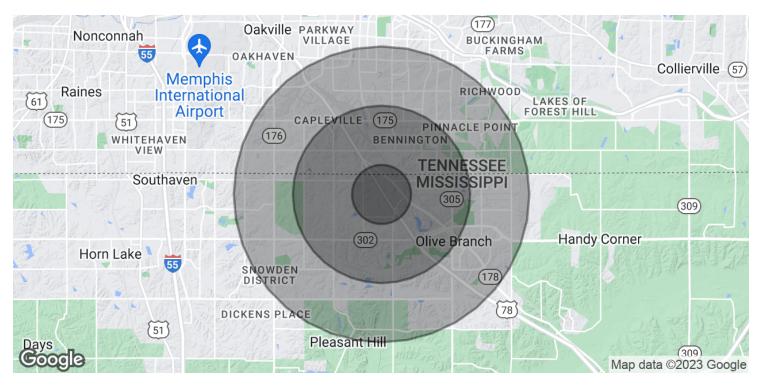

Lot Size: 0.72 Acres

| DEMOGRAPHICS      | 1 MILE   | 3 MILES  | 5 MILES  |
|-------------------|----------|----------|----------|
| Total Households  | 639      | 12,372   | 46,265   |
| Total Population  | 1,725    | 34,787   | 124,942  |
| Average HH Income | \$74,860 | \$63,205 | \$59,072 |

# COMMERCIAL LOT IN WHITEBROOK SUBDIVISION

Frontage Road, Olive Branch, MS 38654

| POPULATION           | 1 MILE    | 3 MILES   | 5 MILES   |
|----------------------|-----------|-----------|-----------|
| Total Population     | 1,725     | 34,787    | 124,942   |
| Average Age          | 36.9      | 33.1      | 33.2      |
| Average Age (Male)   | 31.5      | 30.2      | 30.9      |
| Average Age (Female) | 39.7      | 35.2      | 34.7      |
|                      |           |           |           |
| HOUSEHOLDS & INCOME  | 1 MILE    | 3 MILES   | 5 MILES   |
| Total Households     | 639       | 12,372    | 46,265    |
| # of Persons per HH  | 2.7       | 2.8       | 2.7       |
| Average HH Income    | \$74,860  | \$63,205  | \$59,072  |
| Average House Value  | \$104,862 | \$123,481 | \$144,366 |
|                      |           |           |           |