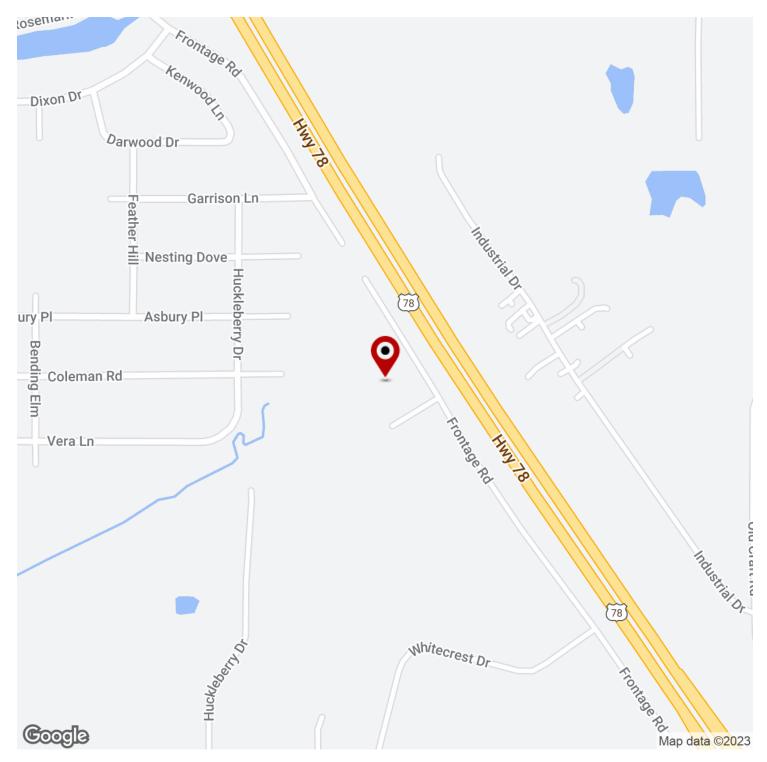

# COMMERCIAL LOT IN WHITEBROOK SUBDIVISION

Frontage Road, Olive Branch, MS 38654

#### PROPERTY DESCRIPTION

Are you looking for commercial space to build your business? If so, this corner lot offers ready-to-build potential with a great location! Just off the Craft Road and Highway 178 interchange, this lot has ease of access and is only a few miles from the Highway 78/Craft Road interchange. This lot has great visibility and road frontage on Frontage Road.

#### **PROPERTY HIGHLIGHTS**

- · Great Location and Visibility!
- Road Frontage
- Commercial Zoning
- Utilities to Lot

| OFFERING SUMMARY |           |
|------------------|-----------|
| Sale Price:      | \$196,000 |