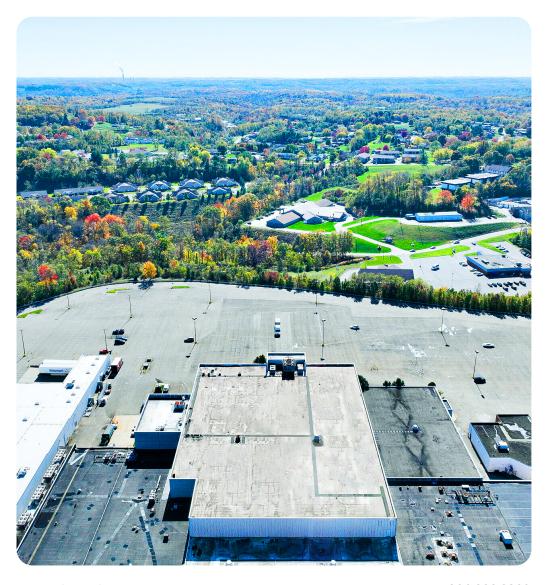

### **Property Features**

| RBA             | 128,832 Square Feet        |
|-----------------|----------------------------|
| Site            | 35.09 Acres                |
| Clear Height    | 18'                        |
| Loading Docks   | 71 ext                     |
| HVAC            | Yes                        |
| Fire Protection | Yes                        |
| Access          | 24/7, Turnkey              |
| Private Office  | 300 - 128,832 SF Divisible |