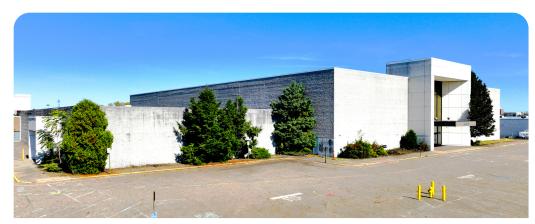

### **Property Features**

| RBA             | 128,832 Square Feet        |
|-----------------|----------------------------|
| Site            | 35.09 Acres                |
| Clear Height    | 18'                        |
| Loading Docks   | 71 ext                     |
| HVAC            | Yes                        |
| Fire Protection | Yes                        |
| Access          | 24/7, Turnkey              |
| Private Office  | 300 - 128,832 SF Divisible |