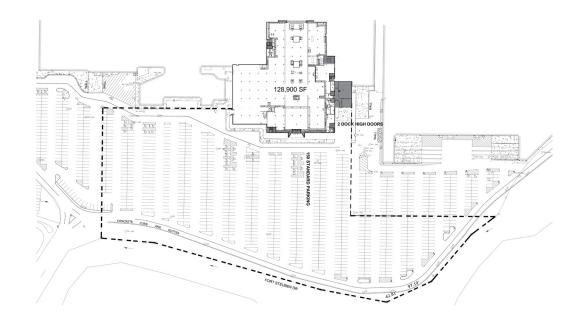

# Steubenville

Facility Map

www.cubework.com 800.338.6369

- 100 Mall Dr, Steubenville, OH 43952
- **&** 800-338-6369

### **Property Features**

| RBA             | 128,832 Square Feet        |
|-----------------|----------------------------|
| Site            | 35.09 Acres                |
| Clear Height    | 18'                        |
| Loading Docks   | 71 ext                     |
| HVAC            | Yes                        |
| Fire Protection | Yes                        |
| Access          | 24/7, Turnkey              |
| Private Office  | 300 - 128,832 SF Divisible |