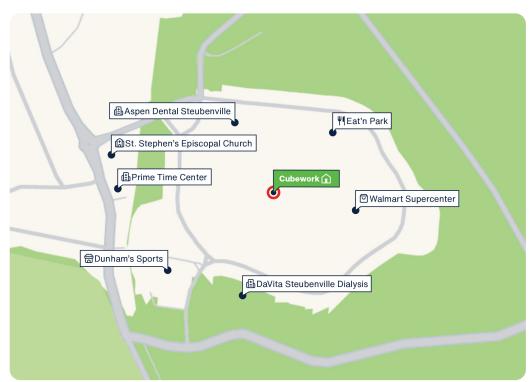

# Steubenville

Facility Map

www.cubework.com 800.338.6369

- 100 Mall Dr, Steubenville, OH 43952
- **&** 800-338-6369