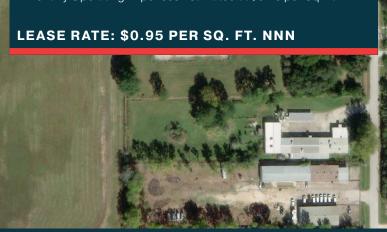

#### PROPERTY HIGHLIGHTS

#### **PROPERTY SIZE**

- ±15,175 Sq. Ft. (Total)
- ±2,700 Sq. Ft. Two Office Space
- ±1.08 Acres

#### **PROPERTY FEATURES**

- ±15.175 Sq. Ft. on ±1.08 Acres
- ±2,700 Sq. Ft. Two-Story Office Space
- · One (1) 15-Ton Bridge Crane (17' Hook Height)
- One (1) 2-Ton Jib Crane
- · Drop-Ceiling Assembly Room
- · 3-Phase, Heavy Power
- Metallic Construction with Brick Office Façade (2006)
- Fully Insulated Warehouse Space with Warehouse Exhaust Fans
- Grade-Level Loading & Paved Outside Storage Yard
- Located in Unincorporated Harris County (Outside City Limits)
- Available for Immediate Occupancy
- Monthly Operating Expenses Estimated at \$0.23 per Sq. Ft.