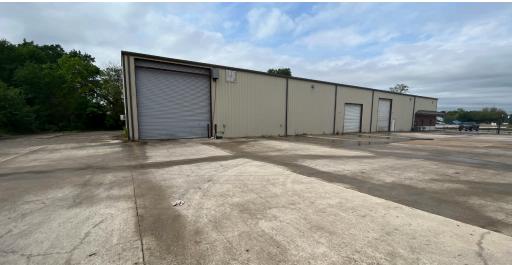

#### **PROPERTY FEATURES**

- ±15.175 Sq. Ft. on ±1.08 Acres
- ±2,700 Sq. Ft. Two-Story Office Space
- · One (1) 15-Ton Bridge Crane (17' Hook Height)
- One (1) 2-Ton Jib Crane
- · Drop-Ceiling Assembly Room
- · 3-Phase, Heavy Power
- Metallic Construction with Brick Office Façade (2006)
- Fully Insulated Warehouse Space with Warehouse Exhaust Fans
- Grade-Level Loading & Paved Outside Storage Yard
- Located in Unincorporated Harris County (Outside City Limits)
- Available for Immediate Occupancy
- Monthly Operating Expenses Estimated at \$0.23 per Sq. Ft.