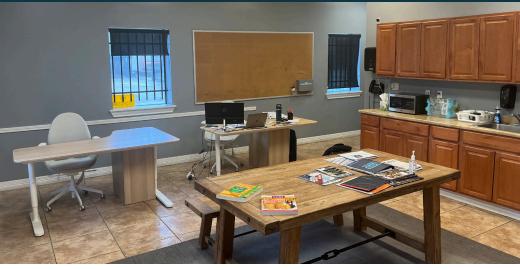

#### **PROPERTY FEATURES**

- ±15.175 Sq. Ft. on ±1.08 Acres
- ±2,700 Sq. Ft. Two-Story Office Space
- · One (1) 15-Ton Bridge Crane (17' Hook Height)
- One (1) 2-Ton Jib Crane
- · Drop-Ceiling Assembly Room
- · 3-Phase, Heavy Power
- Metallic Construction with Brick Office Façade (2006)
- Fully Insulated Warehouse Space with Warehouse Exhaust Fans
- Grade-Level Loading & Paved Outside Storage Yard
- Located in Unincorporated Harris County (Outside City Limits)
- Available for Immediate Occupancy
- Monthly Operating Expenses Estimated at \$0.23 per Sq. Ft.