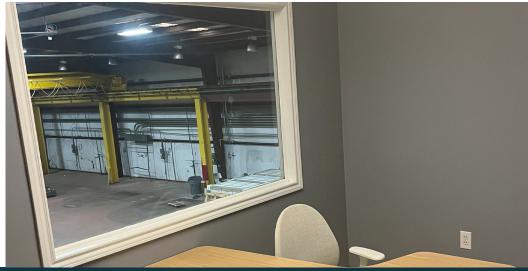

#### **PROPERTY FEATURES**

- ±15.175 Sq. Ft. on ±1.08 Acres
- ±2,700 Sq. Ft. Two-Story Office Space
- · One (1) 15-Ton Bridge Crane (17' Hook Height)
- One (1) 2-Ton Jib Crane
- · Drop-Ceiling Assembly Room
- · 3-Phase, Heavy Power
- Metallic Construction with Brick Office Façade (2006)
- Fully Insulated Warehouse Space with Warehouse Exhaust Fans
- Grade-Level Loading & Paved Outside Storage Yard
- Located in Unincorporated Harris County (Outside City Limits)
- Available for Immediate Occupancy
- Monthly Operating Expenses Estimated at \$0.23 per Sq. Ft.