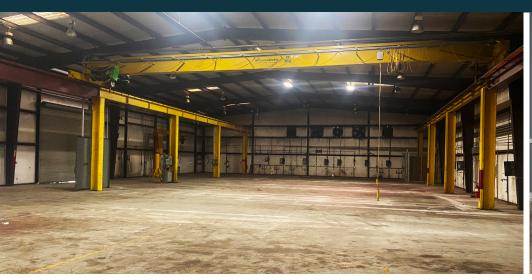

#### **PROPERTY FEATURES**

- ±15.175 Sq. Ft. on ±1.08 Acres
- ±2,700 Sq. Ft. Two-Story Office Space
- · One (1) 15-Ton Bridge Crane (17' Hook Height)
- One (1) 2-Ton Jib Crane
- · Drop-Ceiling Assembly Room
- · 3-Phase, Heavy Power
- Metallic Construction with Brick Office Façade (2006)
- Fully Insulated Warehouse Space with Warehouse Exhaust Fans
- Grade-Level Loading & Paved Outside Storage Yard
- Located in Unincorporated Harris County (Outside City Limits)
- Available for Immediate Occupancy
- Monthly Operating Expenses Estimated at \$0.23 per Sq. Ft.