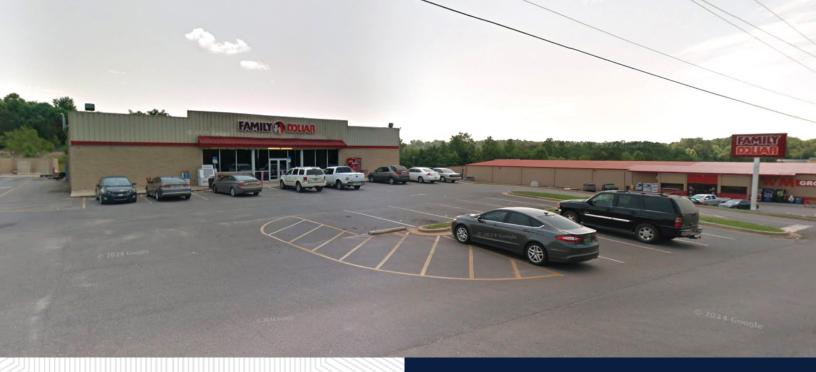

## **Property Highlights**

- 7,958 SF former Family Dollar available for sublease
- Signage available
- Ample parking
- Surrounding retail includes Dollar General, Dollar Tree, CVS, Subway and others
- Located in close proximity to I-65 (71,198 VPD)
- Call for more information and pricing

| SQ FT<br>7,958 | ۔<br>۲RA | , FFIC<br>7 VPD | ACCESS   |
|----------------|----------|-----------------|----------|
| Demographics   | 1 mile   | 3 mile          | 5 mile   |
| Population     | 9,474    | 65,461          | 137,937  |
| Households     | 3,837    | 27,169          | 56,218   |
| Daytime Pop    | 11,557   | 67,684          | 177,172  |
| Med HH Income  | \$30,572 | \$50,947        | \$52,234 |