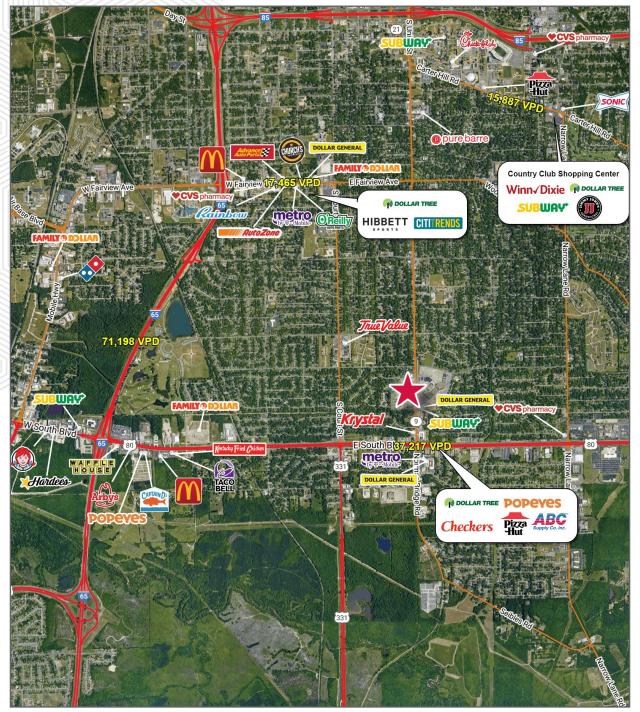

ly Dollar available for sublease
- Signage available
- Ample parking
- Surrounding retail includes Dollar General, Dollar Tree, CVS, Subway and others
- Located in close proximity to I-65 (71,198 VPD)
- Call for more information and pricing

| SQ FT<br>7,958 | ۔<br>۲RA | , FFIC<br>7 VPD | ACCESS   |
|----------------|----------|-----------------|----------|
| Demographics   | 1 mile   | 3 mile          | 5 mile   |
| Population     | 9,474    | 65,461          | 137,937  |
| Households     | 3,837    | 27,169          | 56,218   |
| Daytime Pop    | 11,557   | 67,684          | 177,172  |
| Med HH Income  | \$30,572 | \$50,947        | \$52,234 |

#### Sid Knight sid@retailspecialists.com 205.370.0249



## Family Dollar Available

3691 Eastern Blvd Montgomery, AL 36116

## Market Aerial



## FOR SUBLEASE

#### Sid Knight sid@retailspecialists.com 205.370.0249

www.retailspecialists.com

No warranty expressed or implied has been made as to the accuracy of the information herein. Retail Specialists assumes no liability for errors, omissions, or change of price or conditions.