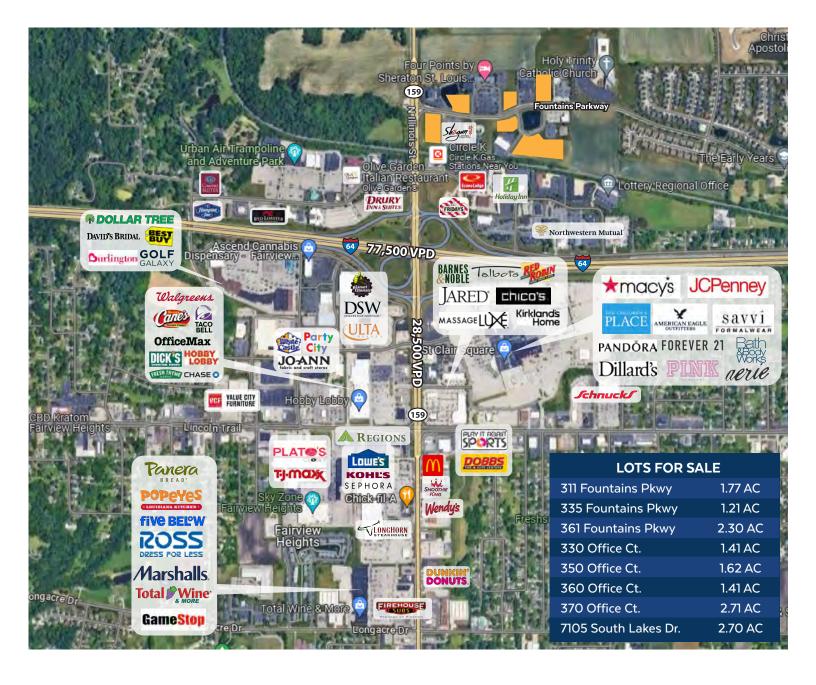

## **PSF** Fountains Parkway 1.41 Ac. 2.7 AC \$12.50 \$5.50 PSF \$5.00

## **PROPERTY HIGHLIGHTS**

- · 8 lots for sale ranging from \$5.00 PSF to \$12.50 PSF.
- · Improved lots with access to all utilities and rights of way
- · Located in Fairview Heights, Illinois
- · Suitable for retail, quick serve and casual dining restaurants, hospitality, office