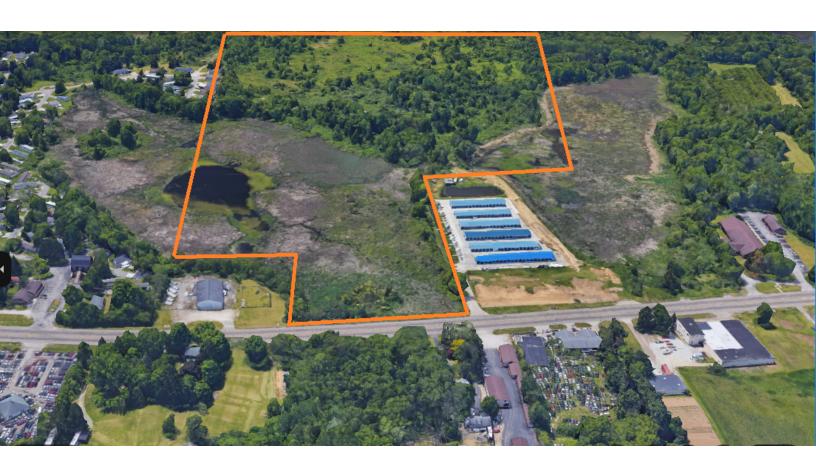

#### PROPERTY DESCRIPTION

The Subject Property is a 48.78 acre piece of land in Ravenna Township on State 59 right in between Kent and Ravenna. The property is ideally set up for senior housing but can be utilized for multifamily, single family, duplexes, triplexes, etc. There are roughly 30,000 Seniors over the age of 65 living in Portage County and a lack of inventory in the local market.

Zoning allows for up to 247 dwelling units based on 5 senior units per gross acre. The site includes a 31 acre plateau that rises 20+ feet above the neighboring pond/wetland.

Ravenna Township is open to building a 800' x 1000' public road to access the site that would be paid by tax increment financing. In place are main line sanitary sewers and water lines that run right through the middle of the property.