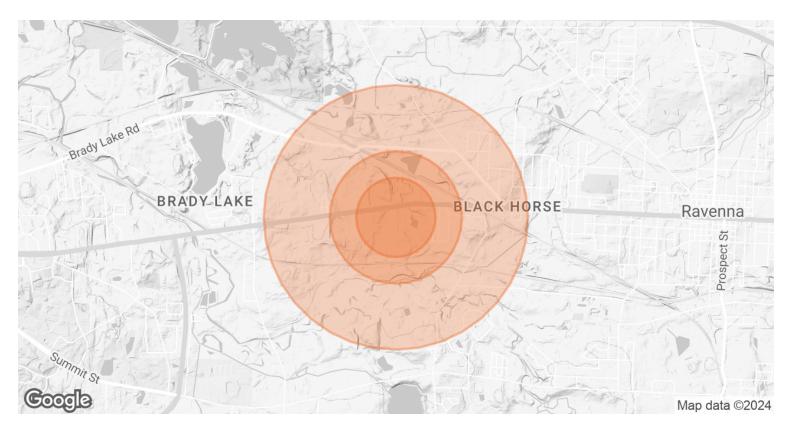

## **DEMOGRAPHICS MAP & REPORT**

| POPULATION                            | 0.3 MILES           | 0.5 MILES        | 1 MILE        |
|---------------------------------------|---------------------|------------------|---------------|
| TOTAL POPULATION                      | 124                 | 426              | 2,144         |
| AVERAGE AGE                           | 46                  | 46               | 44            |
| AVERAGE AGE (MALE)                    | 45                  | 45               | 42            |
| AVERAGE AGE (FEMALE)                  | 47                  | 47               | 45            |
|                                       |                     |                  |               |
| HOUSEHOLDS & INCOME                   | 0.3 MILES           | 0.5 MILES        | 1 MILE        |
| HOUSEHOLDS & INCOME  TOTAL HOUSEHOLDS | <b>0.3 MILES</b> 58 | <b>0.5 MILES</b> | 1 MILE<br>998 |
|                                       |                     |                  |               |
| TOTAL HOUSEHOLDS                      | 58                  | 196              | 998           |

Demographics data derived from AlphaMap

AARON DAVIS

O: 330.221.7297 aaron.davis@svn.com **GRAYDON FOX** 

O: 330.703.5283 graydon.fox@svn.com OH #SAL2019006700