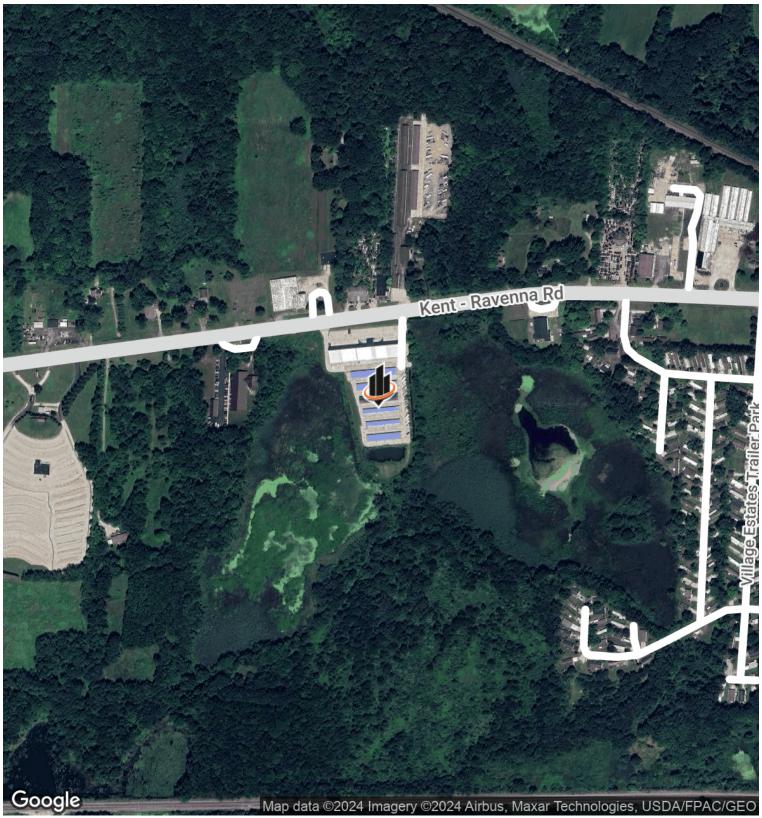

## **LOCATION MAP**

AARON DAVIS

O: 330.221.7297 aaron.davis@svn.com **GRAYDON FOX** O: 330.703.5283

graydon.fox@svn.com OH #SAL2019006700

#### PROPERTY DESCRIPTION

The Subject Property is a 48.78 acre piece of land in Ravenna Township on State 59 right in between Kent and Ravenna. The property is ideally set up for senior housing but can be utilized for multifamily, single family, duplexes, triplexes, etc. There are roughly 30,000 Seniors over the age of 65 living in Portage County and a lack of inventory in the local market.