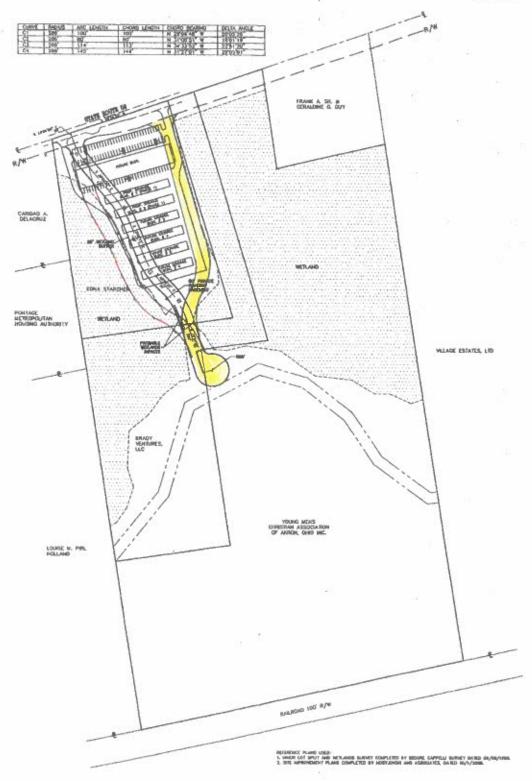

## Public Access Road from SR 59, thru Starcher property to YMCA and McGee property

Black lines - 1<sup>st</sup> Road Right-of-Way proposal on dry land (Deed directed on East or West side)
Yellow shading - 2<sup>nd</sup> Road Right-of-Way proposal along East side of front acreage (Mediation)
Red lines - 3<sup>nd</sup> Road Right-of-Way proposal as stated by the Court in Feb 2016, mostly in wetlands

| ı | CLIENT:                                                       |
|---|---------------------------------------------------------------|
| l | McGEE AND ASSOCIATES<br>6466 PARK AVE<br>BRADY LAKE OHIO 4421 |
| ı | 6465 PARK AVE                                                 |
| ı | RRADY LAKE OHIO 44911                                         |

FEASIBLITY PLAN
PRIVATE ROADWAY EXTENSION
STATE ROUTE 59
TOWNSHIP LOT 65
RAYENNA TOWNSHIP, PORTAGE COUNTY, OHIO

10/22/11 SHEET 1, of 1