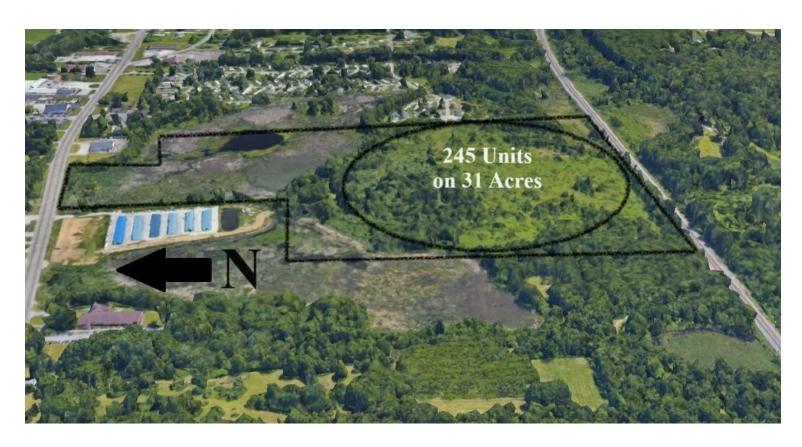

#### PROPERTY DESCRIPTION

The Subject Property is a 48.78 acre piece of land in Ravenna Township on State 59 right in between Kent and Ravenna. The property is ideally set up for senior housing but can be utilized for multifamily, single family, duplexes, triplexes, etc. There are roughly 30,000 Seniors over the age of 65 living in Portage County and a lack of inventory in the local market.

Zoning allows for up to 247 dwelling units based on 5 senior units per gross acre. The site includes a 31 acre plateau that rises 20+ feet above the neighboring pond/wetland.

Ravenna Township is open to building a 800' x 1000' public road to access the site that would be paid by tax increment financing. In place are main line sanitary sewers and water lines that run right through the middle of the property.