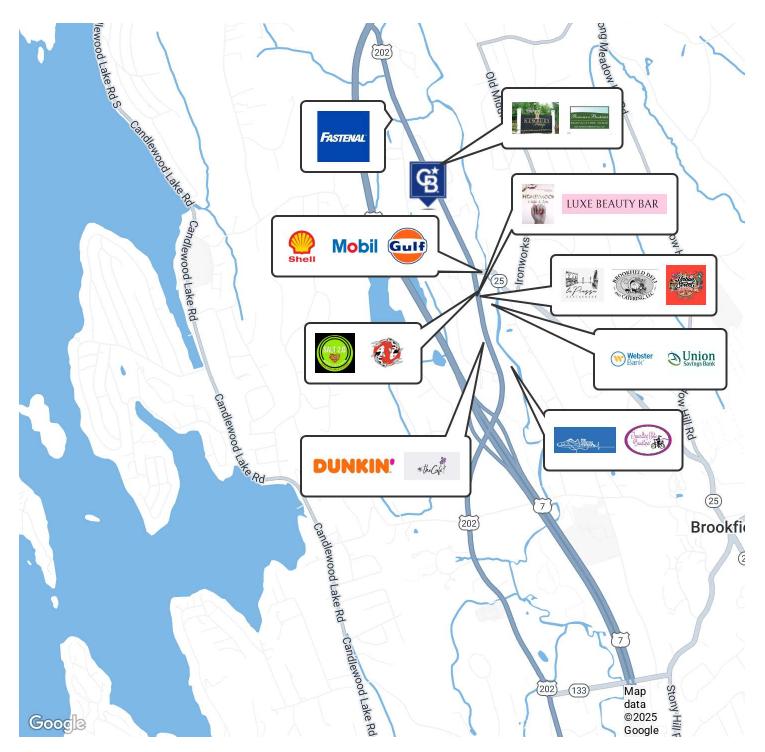

#### LOCATION DESCRIPTION

Centrally located in the prime TCD zone along the Route 7, Brookfield CT. This intersection has been rezoned to encourage development over the next 10 years to create a centralized "town center" district feature a mix of residential and retail offerings. In seeking to create this main hub, developers and higher end retailers alike have planted their flag along this bustling corridor. Additionally, this property is one of the last on market within the Incentive Development overlay zone, making it a highly coveted piece for developers.