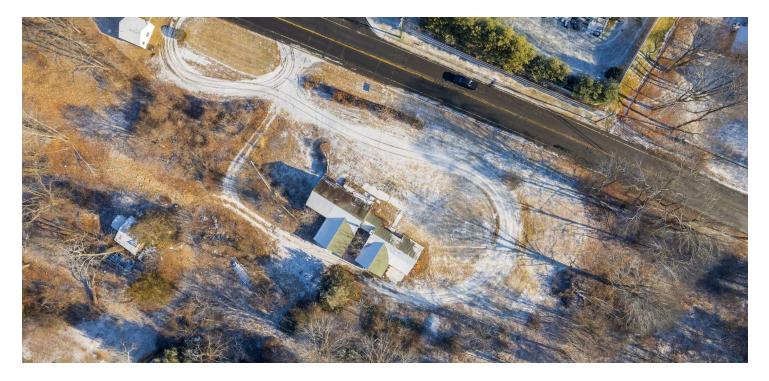

### 902 FEDERAL RD

902 Federal Rd Brookfield, CT 06804

### **PROPERTY DESCRIPTION**

Introducing 902 Federal Rd, a 3.2 Acre property with incredible potential for developers and investors. The site is situated in the VBD/TCD zoned Brookfield area, and is perfect for Multi-family, mixed use, or retail use. With it's prime location, this property offers a unique opportunity for investment in a high-demand area. Whether you're looking to expand your portfolio or start a new venture, this property's versatile zoning and desirable features make it an excellent choice for investors seeking a property along the Rt. 7 Corridor and within the limits of Brookfield's TCD and TCDP zones. Existing retail currently on property.

#### LOCATION DESCRIPTION

Centrally located in the prime TCD zone along the Route 7, Brookfield CT. This intersection has been rezoned to encourage development over the next 10 years to create a centralized "town center" district feature a mix of residential and retail offerings. In seeking to create this main hub, developers and higher end retailers alike have planted their flag along this bustling corridor. Additionally, this property is one of the last on market within the Incentive Development overlay zone, making it a highly coveted piece for developers.

### **OFFERING SUMMARY**

| Sale Price: | \$1,325,000 |
|-------------|-------------|
| Acres:      | 3.2         |
| Lot Size:   | 138,469 SF  |

Alice Fitzsimons (203) 770-2843

SALE