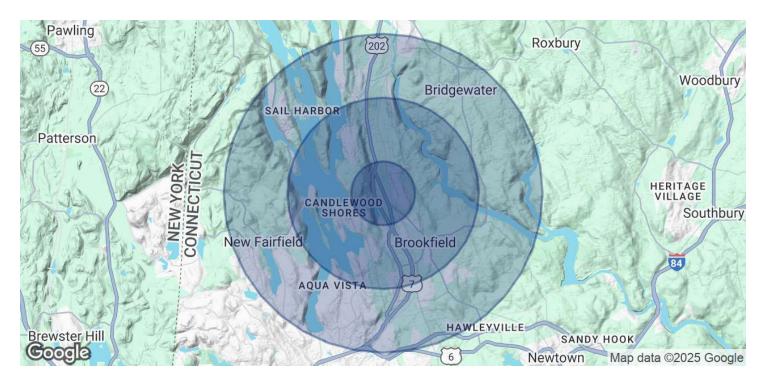

## 902 FEDERAL RD

902 Federal Rd Brookfield, CT 06804

| POPULATION           | 1 MILE    | 3 MILES   | 5 MILES   |
|----------------------|-----------|-----------|-----------|
| Total Population     | 2,732     | 17,796    | 51,953    |
| Average Age          | 43        | 44        | 44        |
| Average Age (Male)   | 42        | 43        | 43        |
| Average Age (Female) | 44        | 45        | 45        |
| HOUSEHOLDS & INCOME  | 1 MILE    | 3 MILES   | 5 MILES   |
| Total Households     | 1,045     | 6,854     | 19,843    |
| # of Persons per HH  | 2.6       | 2.6       | 2.6       |
| Average HH Income    | \$161,592 | \$172,571 | \$167,535 |
| Average House Value  | \$526,426 | \$550,735 | \$524,530 |
|                      |           |           |           |

Demographics data derived from AlphaMap

Alice Fitzsimons (203) 770-2843