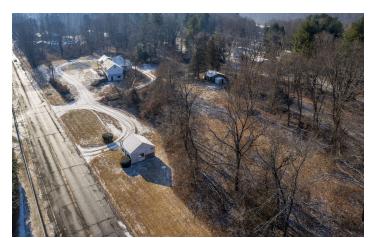

### **PROPERTY DESCRIPTION**

Introducing 902 Federal Rd, a 3.2 Acre property with incredible potential for developers and investors. The site is situated in the VBD/TCD zoned Brookfield area, and is perfect for Multi-family, mixed use, or retail use. With it's prime location, this property offers a unique opportunity for investment in a high-demand area. Whether you're looking to expand your portfolio or start a new venture, this property's versatile zoning and desirable features make it an excellent choice for investors seeking a property along the Rt. 7 Corridor and within the limits of Brookfield's TCD and TCDP zones. Existing retail currently on property.

#### LOCATION DESCRIPTION

Centrally located in the prime TCD zone along the Route 7, Brookfield CT. This intersection has been rezoned to encourage development over the next 10 years to create a centralized "town center" district feature a mix of residential and retail offerings. In seeking to create this main hub, developers and higher end retailers alike have planted their flag along this bustling corridor. Additionally, this property is one of the last on market within the Incentive Development overlay zone, making it a highly coveted piece for developers.