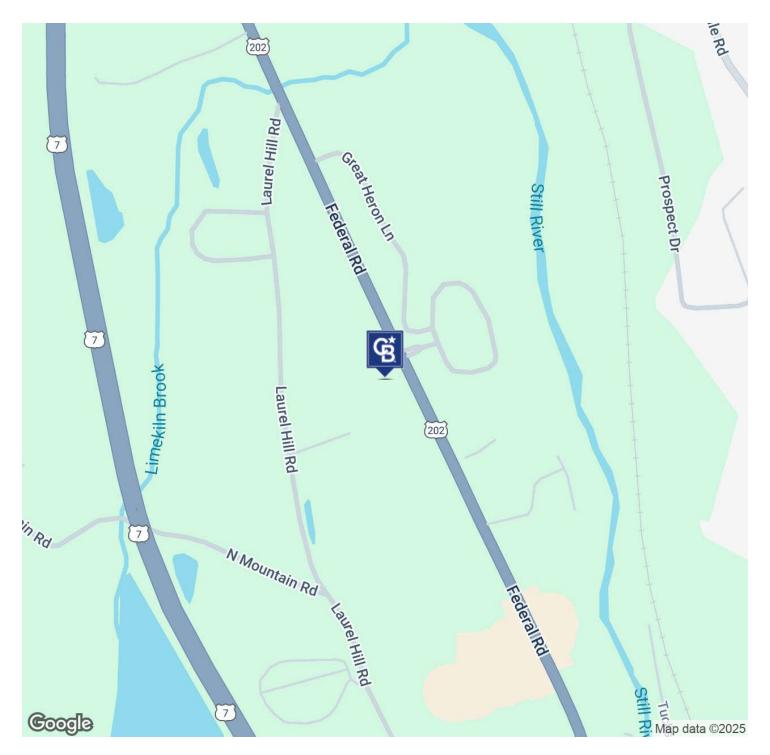

### 902 FEDERAL RD

902 Federal Rd Brookfield, CT 06804

### **PROPERTY DESCRIPTION**

Introducing 902 Federal Rd, a 3.2 Acre property with incredible potential for developers and investors. The site is situated in the VBD/TCD zoned Brookfield area, and is perfect for Multi-family, mixed use, or retail use. With it's prime location, this property offers a unique opportunity for investment in a high-demand area. Whether you're looking to expand your portfolio or start a new venture, this property's versatile zoning and desirable features make it an excellent choice for investors seeking a property along the Rt. 7 Corridor and within the limits of Brookfield's TCD and TCDP zones. Existing retail currently on property.

#### LOCATION DESCRIPTION

Centrally located in the prime TCD zone along the Route 7, Brookfield CT. This intersection has been rezoned to encourage development over the next 10 years to create a centralized "town center" district feature a mix of residential and retail offerings. In seeking to create this main hub, developers and higher end retailers alike have planted their flag along this bustling corridor. Additionally, this property is one of the last on market within the Incentive Development overlay zone, making it a highly coveted piece for developers.