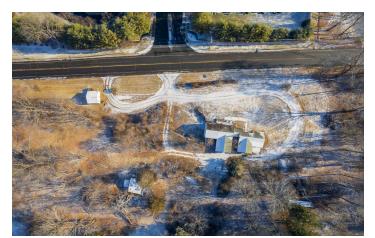

### **PROPERTY DESCRIPTION**

Introducing 902 Federal Rd, a 3.2 Acre property with incredible potential for developers and investors. The site is situated in the VBD/TCD zoned Brookfield area, and is perfect for Multi-family, mixed use, or retail use. With it's prime location, this property offers a unique opportunity for investment in a high-demand area. Whether you're looking to expand your portfolio or start a new venture, this property's versatile zoning and desirable features make it an excellent choice for investors seeking a property along the Rt. 7 Corridor and within the limits of Brookfield's TCD and TCDP zones. Existing retail currently on property.

#### LOCATION DESCRIPTION

Centrally located in the prime TCD zone along the Route 7, Brookfield CT. This intersection has been rezoned to encourage development over the next 10 years to create a centralized "town center" district feature a mix of residential and retail offerings. In seeking to create this main hub, developers and higher end retailers alike have planted their flag along this bustling corridor. Additionally, this property is one of the last on market within the Incentive Development overlay zone, making it a highly coveted piece for developers.