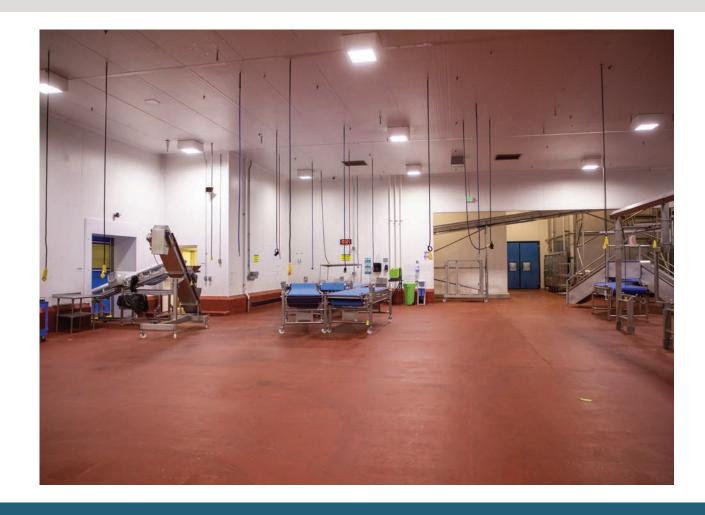

### SQUARE FOOTAGE ITEMIZATION

- Total Building: +/-71,364 square feet
- Production: 12,915 square feet
  - Insulated metal panel walls/ceiling, epoxy floors, stainless drained/sloped floors.
- Frozen Storage: 5,119 square feet
  - Two rooms (raw & finished goods, respectively).
  - 366 racked positions.
- Blast Freezer: 890 square feet
  - Two rooms, 445 square feet each
- Refrigerated Storage: 6,658 square feet
  - Four rooms.
  - 239 racked positions.
- Ambient Storage: 13,808 square feet
  - 300 racked positions.

#### CONSTRUCTION

- Renovation and expansion of
- interior food improvements in 2021.
- 22'-26' ceiling height.
- 13 dock-high loading positions.
  - Four enclosed docks with levelers, locks, lights.
  - Nine exterior covered positions with dock plates.
- 5.86 acre lot.
  - Heavy auto and trailer parking.
  - Fully-fenced site.