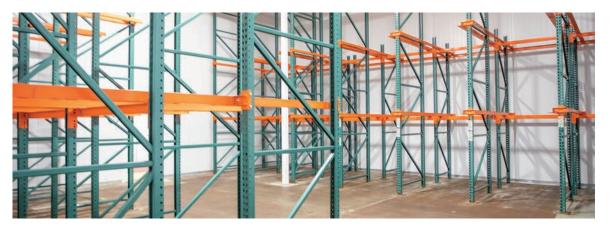

### SQUARE FOOTAGE ITEMIZATION

- Total Building: +/-71,364 square feet
- Production: 12,915 square feet
  - Insulated metal panel walls/ceiling, epoxy floors, stainless drained/sloped floors.
- Frozen Storage: 5,119 square feet
  - Two rooms (raw & finished goods, respectively).
  - 366 racked positions.
- Blast Freezer: 890 square feet
  - Two rooms, 445 square feet each
- Refrigerated Storage: 6,658 square feet
  - Four rooms.
  - 239 racked positions.
- Ambient Storage: 13,808 square feet
  - 300 racked positions.