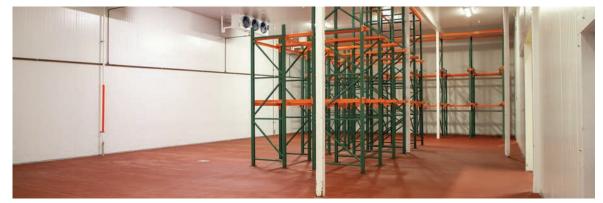

- Refrigerated Storage: 6,658 Square Feet
- Ambient Storage: 13,808 Square Feet
- Elevated Utility Capabilities
- Heavy Auto & Trailer Parking
- Immediate I-680, I-880, & SR-101 Access

Scott Delphey, Founder Food Properties Group

### SQUARE FOOTAGE ITEMIZATION

- Total Building: +/-71,364 square feet
- Production: 12,915 square feet
  - Insulated metal panel walls/ceiling, epoxy floors, stainless drained/sloped floors.
- Frozen Storage: 5,119 square feet
  - Two rooms (raw & finished goods, respectively).
  - 366 racked positions.
- Blast Freezer: 890 square feet
  - Two rooms, 445 square feet each
- Refrigerated Storage: 6,658 square feet
  - Four rooms.
  - 239 racked positions.
- Ambient Storage: 13,808 square feet
  - 300 racked positions.