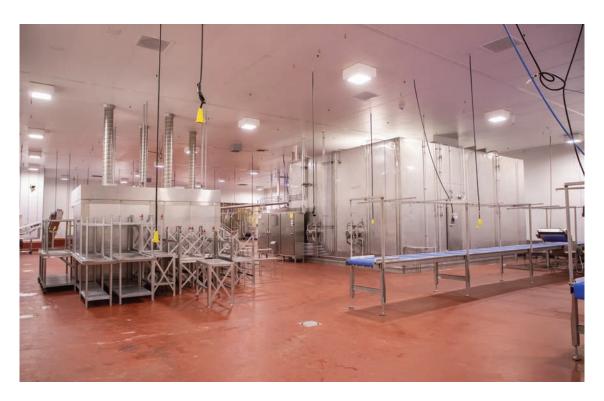

#### 1885 LAS PLUMAS AVENUE, SAN JOSE, CALIFORNIA

- Total Building: +/-71,364 Square Feet
- Newly Renovated / Interior Construction 2021
- Production: 12,915 Square Feet
- Frozen Storage: 5,119 Square Feet
- Blast Freezer: 890 Square Feet

### SQUARE FOOTAGE ITEMIZATION

- Total Building: +/-71,364 square feet
- Production: 12,915 square feet
  - Insulated metal panel walls/ceiling, epoxy floors, stainless drained/sloped floors.
- Frozen Storage: 5,119 square feet
  - Two rooms (raw & finished goods, respectively).
  - 366 racked positions.
- Blast Freezer: 890 square feet
  - Two rooms, 445 square feet each
- Refrigerated Storage: 6,658 square feet
  - Four rooms.
  - 239 racked positions.
- Ambient Storage: 13,808 square feet
  - 300 racked positions.