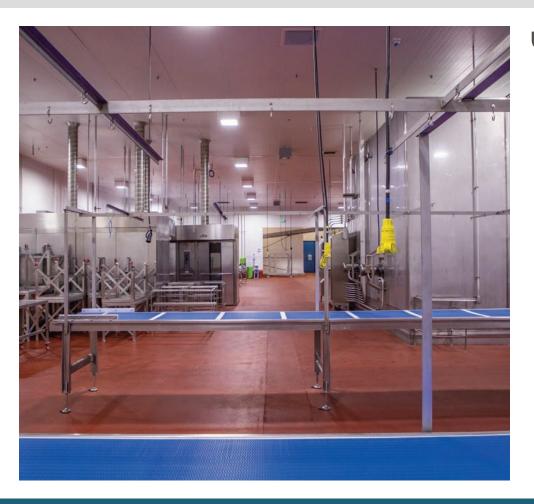

### SQUARE FOOTAGE ITEMIZATION

- Total Building: +/-71,364 square feet
- Production: 12,915 square feet
  - Insulated metal panel walls/ceiling, epoxy floors, stainless drained/sloped floors.
- Frozen Storage: 5,119 square feet
  - Two rooms (raw & finished goods, respectively).
  - 366 racked positions.
- Blast Freezer: 890 square feet
  - Two rooms, 445 square feet each
- Refrigerated Storage: 6,658 square feet
  - Four rooms.
  - 239 racked positions.
- Ambient Storage: 13,808 square feet
  - 300 racked positions.

#### CONSTRUCTION

- Renovation and expansion of
- interior food improvements in 2021.
- 22'-26' ceiling height.
- 13 dock-high loading positions.
  - Four enclosed docks with levelers, locks, lights.
  - Nine exterior covered positions with dock plates.
- 5.86 acre lot.
  - Heavy auto and trailer parking.
  - Fully-fenced site.