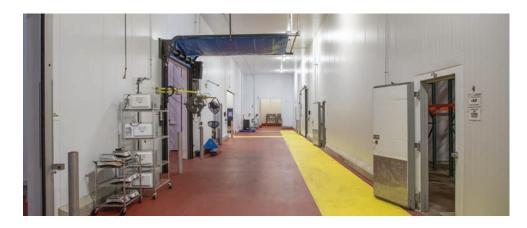

#### 1885 LAS PLUMAS AVENUE, SAN JOSE, CALIFORNIA

- Total Building: +/-71,364 Square Feet
- Newly Renovated / Interior Construction 2021
- Production: 12,915 Square Feet
- Frozen Storage: 5,119 Square Feet
- Blast Freezer: 890 Square Feet

- Refrigerated Storage: 6,658 Square Feet
- Ambient Storage: 13,808 Square Feet
- Elevated Utility Capabilities
- Heavy Auto & Trailer Parking
- Immediate I-680, I-880, & SR-101 Access

Scott Delphey, Founder Food Properties Group

### SQUARE FOOTAGE ITEMIZATION

- Total Building: +/-71,364 square feet
- Production: 12,915 square feet
  - Insulated metal panel walls/ceiling, epoxy floors, stainless drained/sloped floors.
- Frozen Storage: 5,119 square feet
  - Two rooms (raw & finished goods, respectively).
  - 366 racked positions.
- Blast Freezer: 890 square feet
  - Two rooms, 445 square feet each
- Refrigerated Storage: 6,658 square feet
  - Four rooms.
  - 239 racked positions.
- Ambient Storage: 13,808 square feet
  - 300 racked positions.