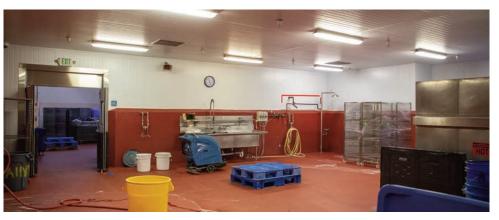

#### 1885 LAS PLUMAS AVENUE, SAN JOSE, CALIFORNIA

- Total Building: +/-71,364 Square Feet
- Newly Renovated / Interior Construction 2021
- Production: 12,915 Square Feet
- Frozen Storage: 5,119 Square Feet
- Blast Freezer: 890 Square Feet

- Refrigerated Storage: 6,658 Square Feet
- Ambient Storage: 13,808 Square Feet
- Elevated Utility Capabilities
- Heavy Auto & Trailer Parking
- Immediate I-680, I-880, & SR-101 Access

Scott Delphey, Founder Food Properties Group

### SQUARE FOOTAGE ITEMIZATION

- Total Building: +/-71,364 square feet
- Production: 12,915 square feet
  - Insulated metal panel walls/ceiling, epoxy floors, stainless drained/sloped floors.
- Frozen Storage: 5,119 square feet
  - Two rooms (raw & finished goods, respectively).
  - 366 racked positions.
- Blast Freezer: 890 square feet
  - Two rooms, 445 square feet each
- Refrigerated Storage: 6,658 square feet
  - Four rooms.
  - 239 racked positions.
- Ambient Storage: 13,808 square feet
  - 300 racked positions.

#### **UTILITIES**

- Electrical: 3000 amps; 480 / 277 volt service.
- Gas: 5 psi service; connected gas load of 14,782 CFH.
- Water: 3" service; booster pump set at 80 psi.
  - Incoming water treatment. GAC filters and UV filters.
- **Wastewater:** Three compartment grease interceptor (500 gallon each), lift station, and PH up control system.
  - **Capacity:** 60 gpm with 2,000-gal EQ tank and circulation pump.
- Boiler: One 100 hp Miura Boiler LX100SG.
- Air: Two Atlas Copco GA7 10hp compressor/dryer package systems; 83 CFM, 125 psi max output, 125 gallon pressure storage tank, Culinary air filter array.
- Fully-sprinklered: Wet & dry systems.