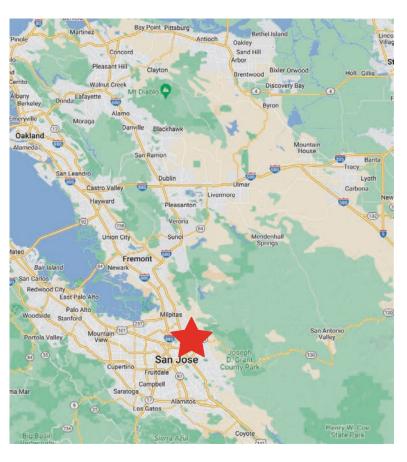

71,364 Square Feet on 5.84 Acres

San Jose, California

#### 1885 LAS PLUMAS AVENUE, SAN JOSE, CALIFORNIA

- Total Building: +/-71,364 Square Feet
- Newly Renovated / Interior Construction 2021
- Production: 12,915 Square Feet
- Frozen Storage: 5,119 Square Feet
- Blast Freezer: 890 Square Feet