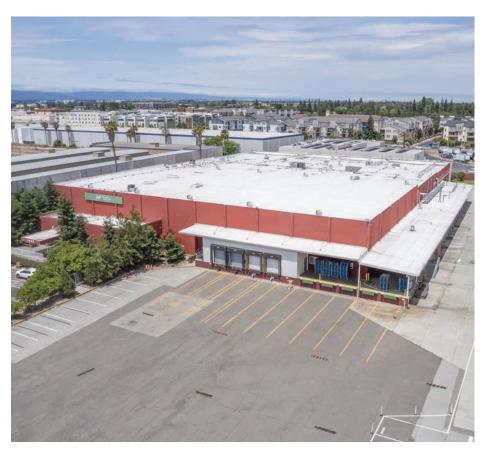

71,364 Square Feet on 5.84 Acres

San Jose, California

#### CONSTRUCTION

- Renovation and expansion of
- interior food improvements in 2021.
- 22'-26' ceiling height.
- 13 dock-high loading positions.
  - Four enclosed docks with levelers, locks, lights.
  - Nine exterior covered positions with dock plates.
- 5.86 acre lot.
  - Heavy auto and trailer parking.
  - Fully-fenced site.