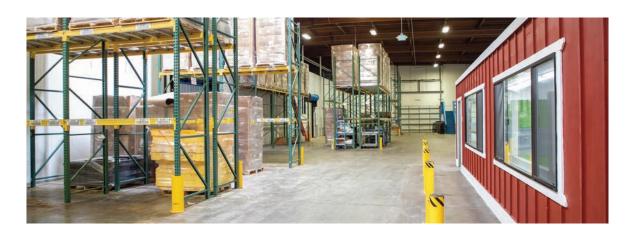

#### CONSTRUCTION

- Renovation and expansion of
- interior food improvements in 2021.
- 22'-26' ceiling height.
- 13 dock-high loading positions.
  - Four enclosed docks with levelers, locks, lights.
  - Nine exterior covered positions with dock plates.
- 5.86 acre lot.
  - Heavy auto and trailer parking.
  - Fully-fenced site.