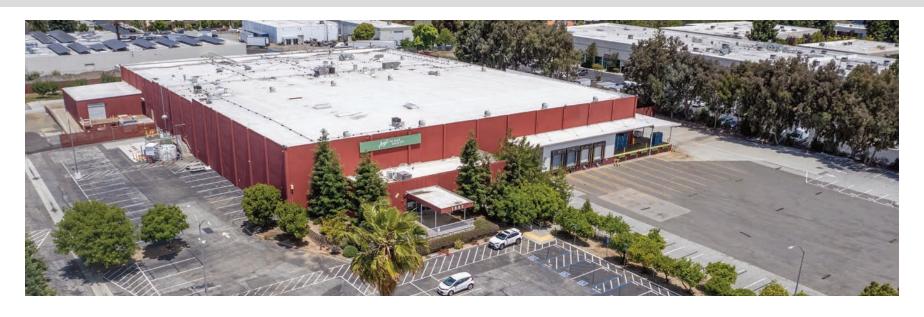

71,364 Square Feet on 5.84 Acres

San Jose, California

#### 1885 LAS PLUMAS AVENUE, SAN JOSE, CALIFORNIA

- Total Building: +/-71,364 Square Feet
- Newly Renovated / Interior Construction 2021
- Production: 12,915 Square Feet
- Frozen Storage: 5,119 Square Feet
- Blast Freezer: 890 Square Feet

#### CONSTRUCTION

- Renovation and expansion of
- interior food improvements in 2021.
- 22'-26' ceiling height.
- 13 dock-high loading positions.
  - Four enclosed docks with levelers, locks, lights.
  - Nine exterior covered positions with dock plates.
- 5.86 acre lot.
  - Heavy auto and trailer parking.
  - Fully-fenced site.