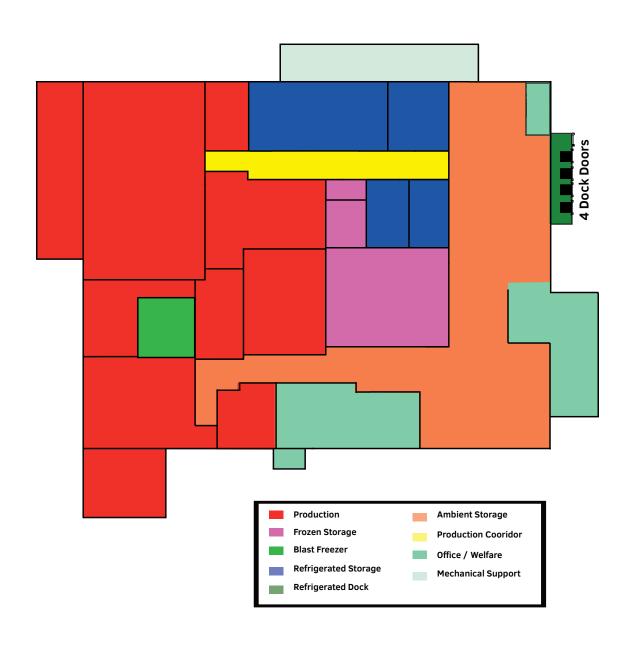

#### 1885 LAS PLUMAS AVENUE, SAN JOSE, CALIFORNIA

- Total Building: +/-71,364 Square Feet
- Newly Renovated / Interior Construction 2021
- Production: 12,915 Square Feet
- Frozen Storage: 5,119 Square Feet
- Blast Freezer: 890 Square Feet

- Refrigerated Storage: 6,658 Square Feet
- Ambient Storage: 13,808 Square Feet
- Elevated Utility Capabilities
- Heavy Auto & Trailer Parking
- Immediate I-680, I-880, & SR-101 Access

Scott Delphey, Founder Food Properties Group

### SQUARE FOOTAGE ITEMIZATION

- Total Building: +/-71,364 square feet
- Production: 12,915 square feet
  - Insulated metal panel walls/ceiling, epoxy floors, stainless drained/sloped floors.
- Frozen Storage: 5,119 square feet
  - Two rooms (raw & finished goods, respectively).
  - 366 racked positions.
- Blast Freezer: 890 square feet
  - Two rooms, 445 square feet each
- Refrigerated Storage: 6,658 square feet
  - Four rooms.
  - 239 racked positions.
- Ambient Storage: 13,808 square feet
  - 300 racked positions.