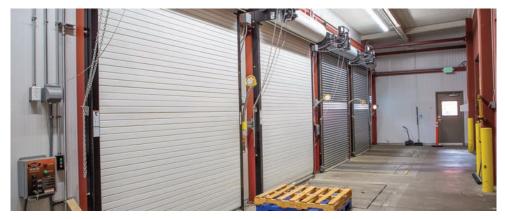

#### CONSTRUCTION

- Renovation and expansion of
- interior food improvements in 2021.
- 22'-26' ceiling height.
- 13 dock-high loading positions.
  - Four enclosed docks with levelers, locks, lights.
  - Nine exterior covered positions with dock plates.
- 5.86 acre lot.
  - Heavy auto and trailer parking.
  - Fully-fenced site.