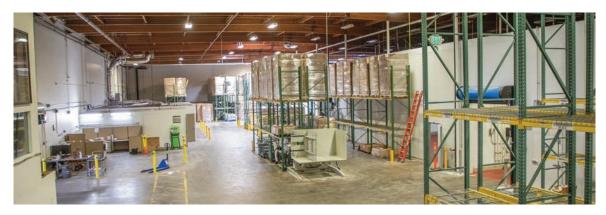

### SQUARE FOOTAGE ITEMIZATION

- Total Building: +/-71,364 square feet
- Production: 12,915 square feet
  - Insulated metal panel walls/ceiling, epoxy floors, stainless drained/sloped floors.
- Frozen Storage: 5,119 square feet
  - Two rooms (raw & finished goods, respectively).
  - 366 racked positions.
- Blast Freezer: 890 square feet
  - Two rooms, 445 square feet each
- Refrigerated Storage: 6,658 square feet
  - Four rooms.
  - 239 racked positions.
- Ambient Storage: 13,808 square feet
  - 300 racked positions.

#### **UTILITIES**

- Electrical: 3000 amps; 480 / 277 volt service.
- Gas: 5 psi service; connected gas load of 14,782 CFH.
- Water: 3" service; booster pump set at 80 psi.
  - Incoming water treatment. GAC filters and UV filters.
- **Wastewater:** Three compartment grease interceptor (500 gallon each), lift station, and PH up control system.
  - **Capacity:** 60 gpm with 2,000-gal EQ tank and circulation pump.
- Boiler: One 100 hp Miura Boiler LX100SG.
- Air: Two Atlas Copco GA7 10hp compressor/dryer package systems; 83 CFM, 125 psi max output, 125 gallon pressure storage tank, Culinary air filter array.
- Fully-sprinklered: Wet & dry systems.