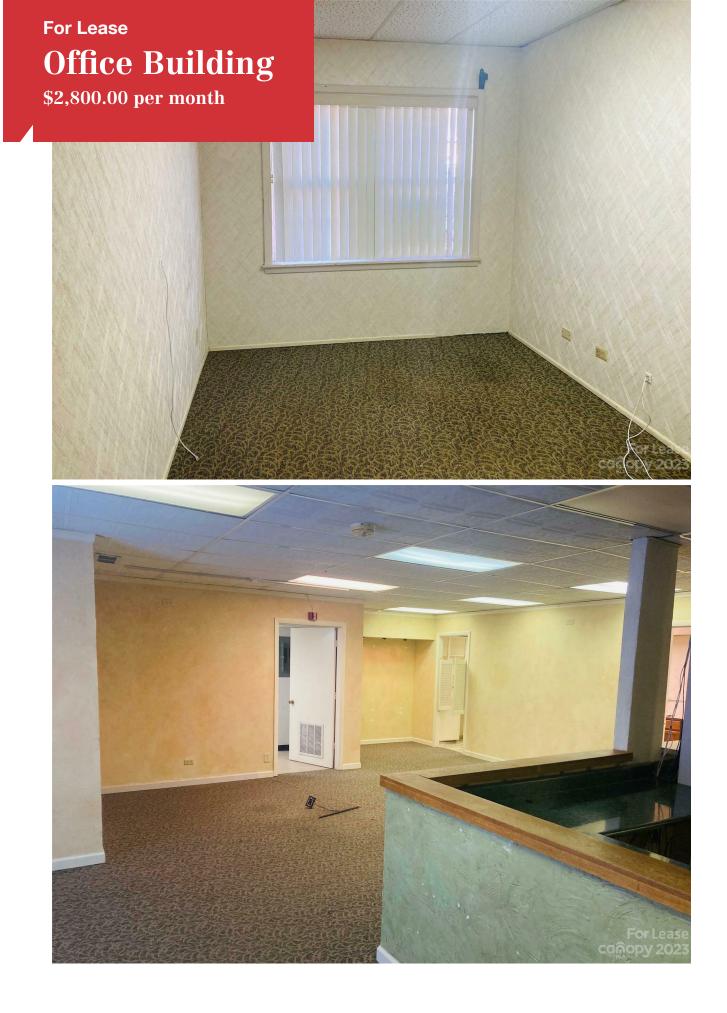

# For Lease Office Building

\$2,800.00 per month

#### OFFERING SUMMARY

| Available SF  | 1,574 SF                  |
|---------------|---------------------------|
| Lease Rate    | \$2,800.00 per month (MG) |
| Building Size | 1,574 SF                  |