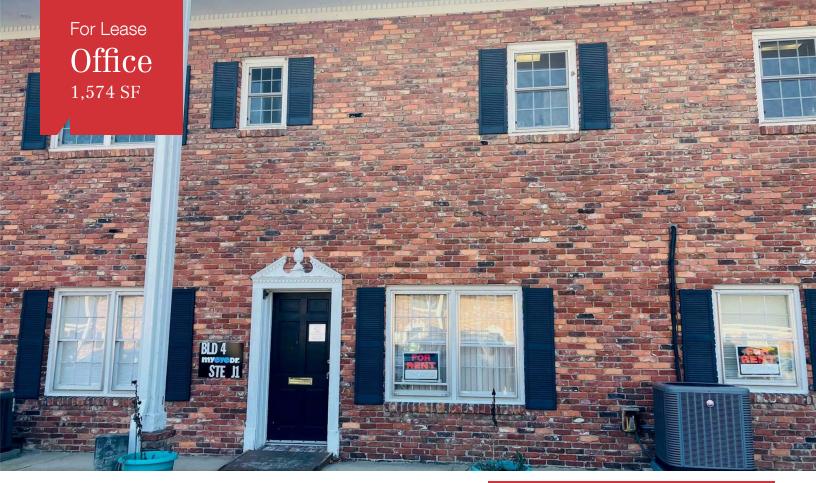

# **4J1 Doctors Park Drive**

Asheville, North Carolina 28801

#### OFFERING SUMMARY

| Available SF  | 1,574 SF                  |
|---------------|---------------------------|
| Lease Rate    | \$2,800.00 per month (MG) |
| Building Size | 1,574 SF                  |

## **Property Description**

1,574 sq ft of office space with plumbing in place. Doctors Park is an office condo park that is conveniently located +/-1.1 miles from Downtown Asheville and +/-0.5 miles from Mission Hospital. Space is located on the first floor. 4-5 offices suites available for lease as part of one unit.