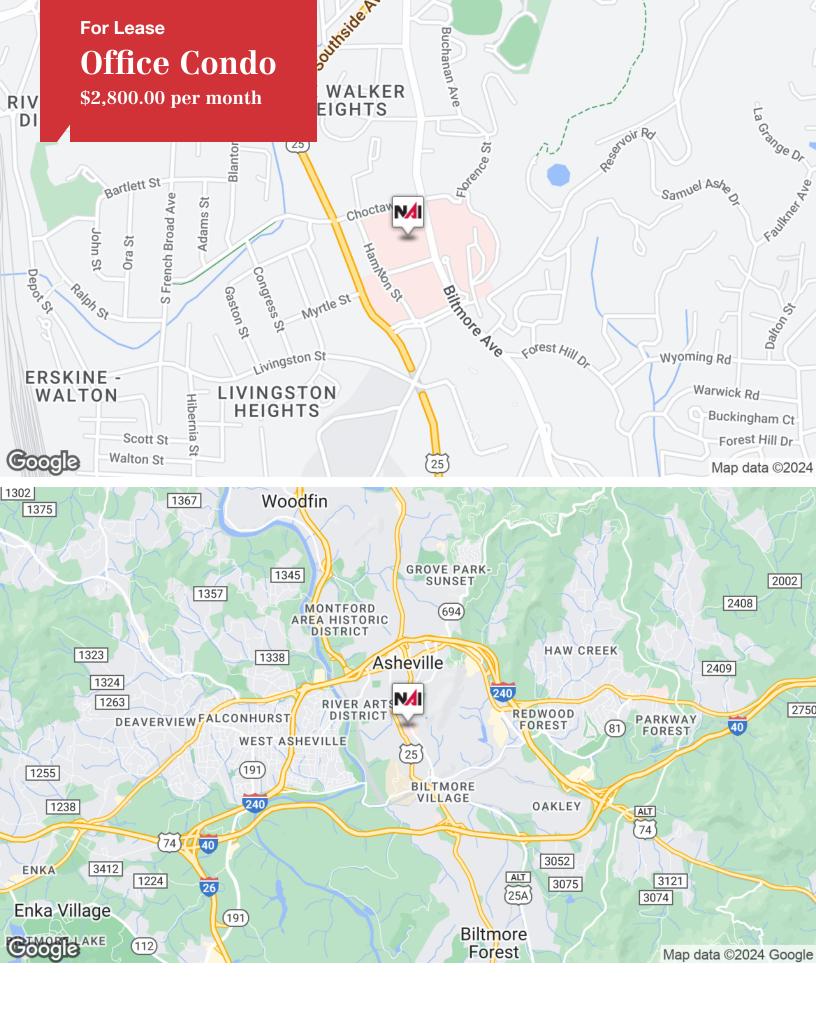

## **Property Description**

1,574 sq ft of office space with plumbing in place. Doctors Park is an office condo park that is conveniently located +/-1.1 miles from Downtown Asheville and +/-0.5 miles from Mission Hospital. Space is located on the first floor. 4-5 offices suites available for lease as part of one unit.

# For Lease Office Building

\$2,800.00 per month