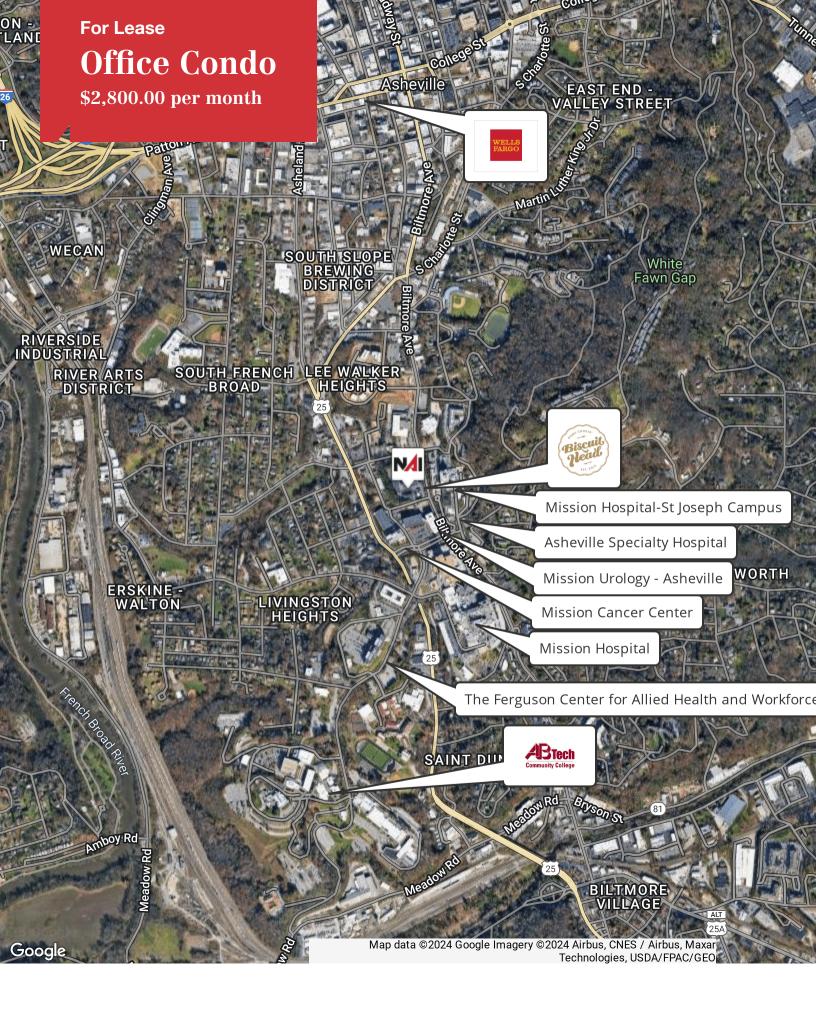

## **Property Description**

1,574 sq ft of office space with plumbing in place. Doctors Park is an office condo park that is conveniently located +/-1.1 miles from Downtown Asheville and +/-0.5 miles from Mission Hospital. Space is located on the first floor. 4-5 offices suites available for lease as part of one unit.

# For Lease Office Building

\$2,800.00 per month