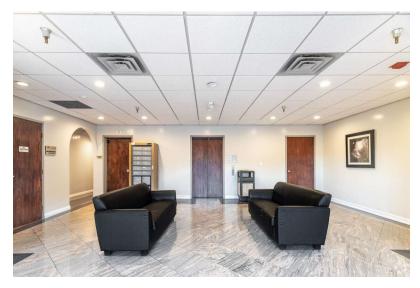

#### **PREMIER WORKSPACE**

- Third floor with multiple windows overlooking Hawthorne Blvd.
- Versatile internal layout
- Sufficient natural & ceiling light
- Mountain View
- Two storage rooms
- ADA compliant restrooms
- Newly surface hallways
- Wired for phone & Internet
- Full Build out
- 24 hours access
- Professional atmosphere