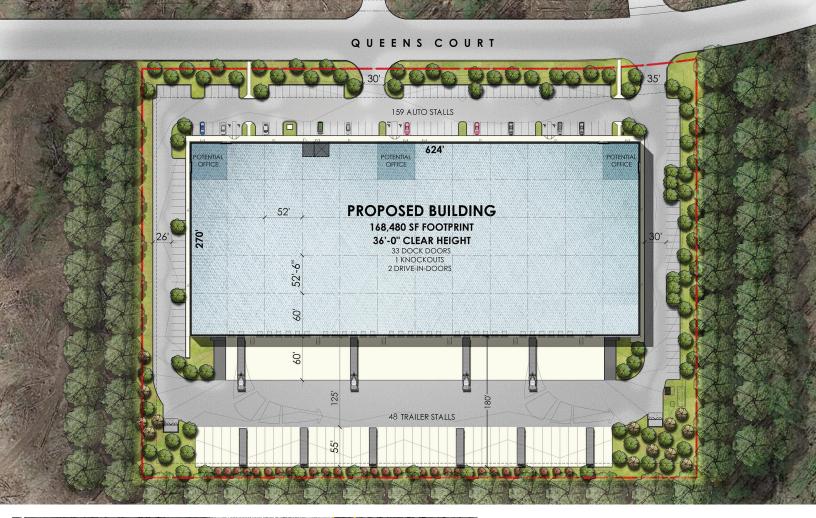

## **BUILDING 12**

Queens Court West Upper Marlboro, MD 20774

| BUILDING    | 168,480 SF (divisible)                   |
|-------------|------------------------------------------|
| SITE        | 10.0 acres                               |
| TYPE        | Distribution warehouse                   |
| TRUCKS      | 180' truck court / 48 trailer drops      |
| CAR PARKING | 159 spaces                               |
| LOADING     | 33 dock doors / 2 drive-ins / 1 knockout |
| SPEED BAY   | 60'                                      |
| CEILING     | 36' clear                                |
| LIGHTING    | LED site & interior                      |
| SPRINKLERS  | ESFR with K25 heads                      |
|             |                                          |