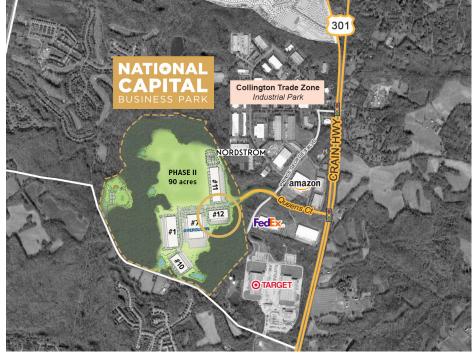

## **BUILDING 12**

Queens Court West Upper Marlboro, MD 20774

| BUILDING    | 168,480 SF (divisible)                   |
|-------------|------------------------------------------|
| SITE        | 10.0 acres                               |
| TYPE        | Distribution warehouse                   |
| TRUCKS      | 180' truck court / 48 trailer drops      |
| CAR PARKING | 159 spaces                               |
| LOADING     | 33 dock doors / 2 drive-ins / 1 knockout |
| SPEED BAY   | 60'                                      |
| CEILING     | 36' clear                                |
| LIGHTING    | LED site & interior                      |
| SPRINKLERS  | ESFR with K25 heads                      |
|             |                                          |