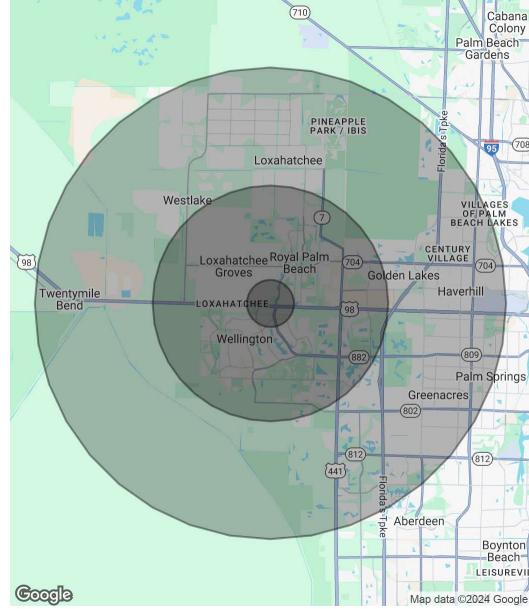

### **DEMOGRAPHICS MAP & REPORT**

## welltower

| Population           | 1 Mile | 5 Miles | 10 Miles |
|----------------------|--------|---------|----------|
| Total Population     | 6,332  | 105,924 | 342,361  |
| Average Age          | 39.9   | 38.5    | 41.5     |
| Average Age (Male)   | 39.8   | 37.0    | 40.3     |
| Average Age (Female) | 39.8   | 40.0    | 42.6     |

#### Households & Income 1 Mile 5 Miles 10 Miles

| Total Households    | 2,168     | 34,969    | 127,418   |
|---------------------|-----------|-----------|-----------|
| # of Persons per HH | 2.9       | 3.0       | 2.7       |
| Average HH Income   | \$94,015  | \$92,219  | \$74,223  |
| Average House Value | \$350,404 | \$363,818 | \$297,792 |

| Race              | 1 Mile | 5 Miles | 10 Miles |
|-------------------|--------|---------|----------|
| % White           | 77.6%  | 74.9%   | 74.9%    |
| % Black           | 11.9%  | 15.3%   | 14.7%    |
| % Asian           | 3.5%   | 3.0%    | 2.7%     |
| % Hawaiian        | 0.0%   | 0.0%    | 0.1%     |
| % American Indian | 0.7%   | 0.3%    | 0.3%     |
| % Other           | 3.2%   | 4.0%    | 5.4%     |