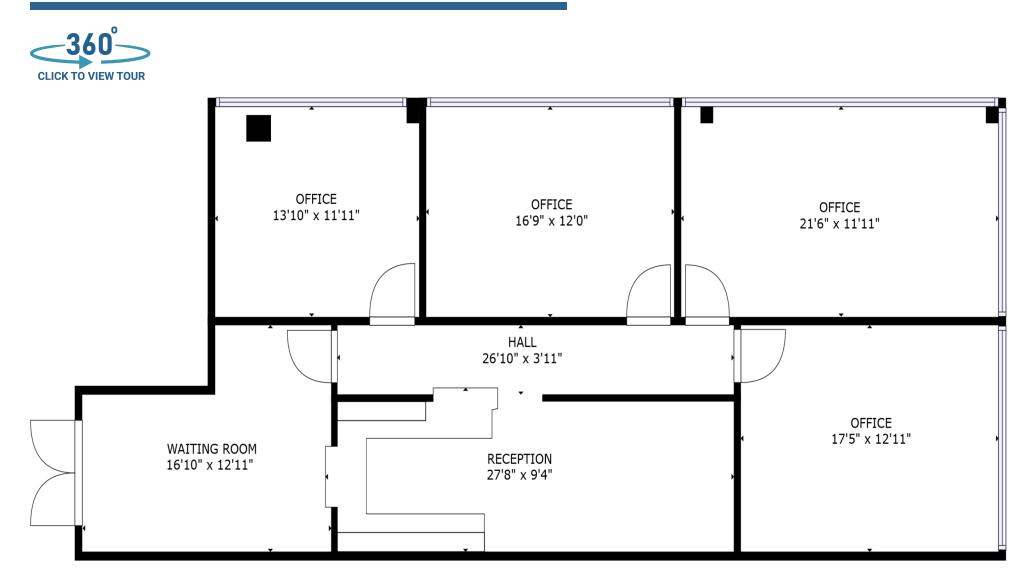

# welltower

### MEDICAL OFFICE SPACE

# FOR LEASE

2980

Click or Scan Below



For Information:

**CHAD COSTELLO** 

561.452.1387 chadcostello@hraflorida.com



### Palms West Professional Center III

PROFESSIONAL

12989 SOUTHERN BOULEVARD | LOXAHATCHEE, FL

medicaloffice.welltower.com

### **EXECUTIVE SUMMARY**

# welltower





#### Location Description

Conveniently located on the campus of Palms West Hospital

#### Property Highlights

- On-campus medical office suites available for immediate occupancy
- Adjacent to main entrance of hospital
- Synergistic tenant mix offers referral opportunities within the building community
- Competitive lease rates and tenant improvement allowances



CHAD COSTELLO 561.452.1387 chadcostello@hraflorida.com









SUITE 102

1,639 RSF



### **DEMOGRAPHICS MAP & REPORT**

## welltower

| Population           | 1 Mile | 5 Miles | 10 Miles |
|----------------------|--------|---------|----------|
| Total Population     | 6,332  | 105,924 | 342,361  |
| Average Age          | 39.9   | 38.5    | 41.5     |
| Average Age (Male)   | 39.8   | 37.0    | 40.3     |
| Average Age (Female) | 39.8   | 40.0    | 42.6     |

#### Households & Income 1 Mile 5 Miles 10 Miles

| Total Households    | 2,168     | 34,969    | 127,418   |
|---------------------|-----------|-----------|-----------|
| # of Persons per HH | 2.9       | 3.0       | 2.7       |
| Average HH Income   | \$94,015  | \$92,219  | \$74,223  |
| Average House Value | \$350,404 | \$363,818 | \$297,792 |

| Race              | 1 Mile | 5 Miles | 10