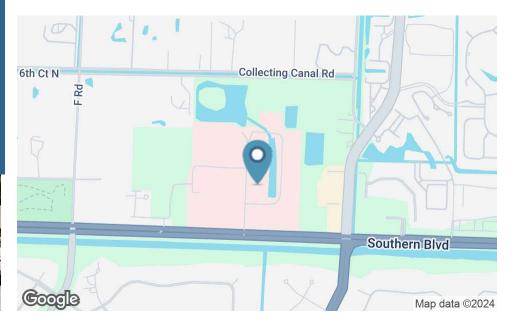

### **DEMOGRAPHICS MAP & REPORT**

#### Location Description

Conveniently located on the campus of Palms West Hospital