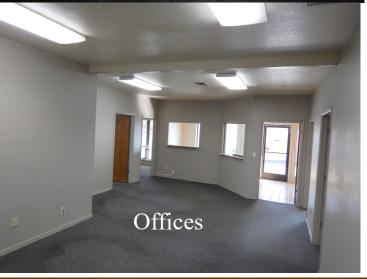

## FOR LEASE - 2 Non-Contiguous Spaces In a 45,176 SF Building - Zoned I-L 1727-1731 W. 16th Street, Merced, CA

(Close proximity to Hwy. 59 & 99)

This 45,176± SF multi-tenanted warehouse building on 3± acre parcel (Zoned I-L LIGHT INDUSTRIAL) has 2 non-contiguous spaces available for lease 1727 W. 16th Street is 12,000 SF (i.e., 80' x 150') and is built on a concrete dock with a dock door and a drive-in ramp for vehicle and equipment access. Space has an ADA compliant RR but no office however Landlord may consider a build-to-suit. Asking \$6,000 / month (\$.50/SF) Industrial Gross. 1731 W. 16th is a 20,950± SF space with about 2,000± SF of offices, 800± SF refrigerated walk-in box, 3,000± SF of grade level shop and the balance is dock high fully insulated warehouse with 3-drive in ramps and an exterior truck dock. Space has its own fully fenced yard area as well. Asking \$12,570 / month (\$.60/SF) Industrial Gross. Property is potentially eligible for cannabis related businesses (Interested party should verify usage with the City of Merced's - Planning Dept.).