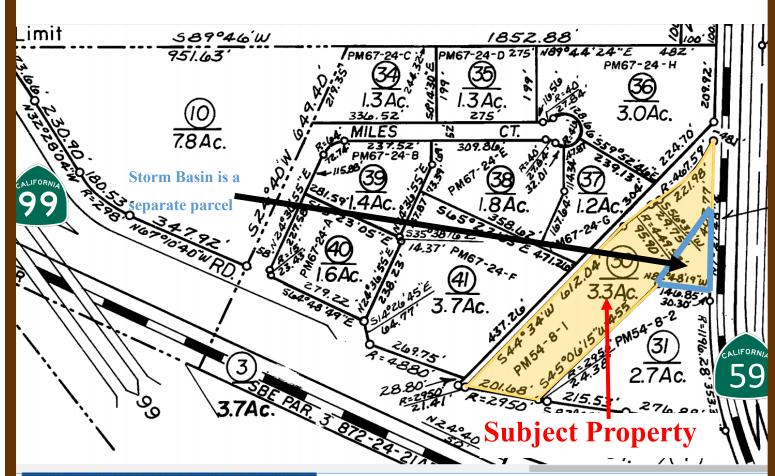

## FOR LEASE - 2 Non-Contiguous Spaces In a 45,176 SF Building - Zoned I-L 1727-1731 W. 16th Street, Merced, CA

(Close proximity to Hwy. 59 & 99)

This 45,176± SF multi-tenanted warehouse building on 3± acre parcel (Zoned I-L LIGHT INDUSTRIAL) has 2 non-contiguous spaces available for lease 1727 W. 16th Street is 12,000 SF (i.e., 80' x 150') and is built on a concrete dock with a dock door and a drive-in ramp for vehicle and equipment access. Space has an ADA compliant RR but no office however Landlord may consider a build-to-suit. Asking \$6,000 / month (\$.50/SF) Industrial Gross. 1731 W. 16th is a 20,950± SF space with about 2,000± SF of offices, 800± SF refrigerated walk-in box, 3,000± SF of grade level shop and the balance is dock high fully insulated warehouse with 3-drive in ramps and an exterior truck dock. Space has its own fully fenced yard area as well. Asking \$12,570 / month (\$.60/SF) Industrial Gross. Property is potentially eligible for cannabis related businesses (Interested party should verify usage with the City of Merced's - Planning Dept.).