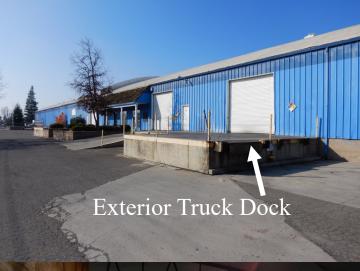

## FOR LEASE - 2 Non-Contiguous Spaces In a 45,176 SF Building - Zoned I-L 1727-1731 W. 16th Street, Merced, CA

(Close proximity to Hwy. 59 & 99)

This 45,176± SF multi-tenanted warehouse building on 3± acre parcel (Zoned I-L LIGHT INDUSTRIAL) has 2 non-contiguous spaces available for lease 1727 W. 16th Street is 12,000 SF (i.e., 80' x 150') and is built on a concrete dock with a dock door and a drive-in ramp for vehicle and equipment access. Space has an ADA compliant RR but no office however Landlord may consider a build-to-suit. Asking \$6,000 / month (\$.50/SF) Industrial Gross. 1731 W. 16th is a 20,950± SF space with about 2,000± SF of offices, 800± SF refrigerated walk-in box, 3,000± SF of grade level shop and the balance is dock high fully insulated warehouse with 3-drive in ramps and an exterior truck dock. Space has its own fully fenced yard area as well. Asking \$12,570 / month (\$.60/SF) Industrial Gross. Property is potentially eligible for cannabis related businesses (Interested party should verify usage with the City of Merced's - Planning Dept.).