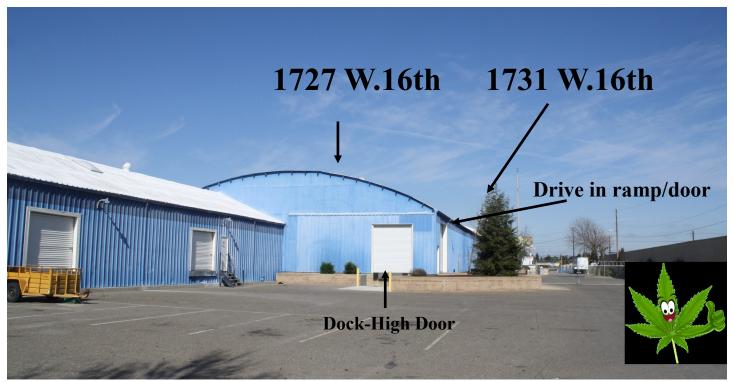

## FOR LEASE - 2 Non-Contiguous Spaces In a 45,176 SF Building - Zoned I-L 1727-1731 W. 16th Street, Merced, CA

(Close proximity to Hwy. 59 & 99)

This 45,176± SF multi-tenanted warehouse building on 3± acre parcel (Zoned I-L LIGHT INDUSTRIAL) has 2 non-contiguous spaces available for lease 1727 W. 16th Street is 12,000 SF (i.e., 80' x 150') and is built on a concrete dock with a dock door and a drive-in ramp for vehicle and equipment access. Space has an ADA compliant RR but no office however Landlord may consider a build-to-suit. Asking \$6,000 / month (\$.50/SF) Industrial Gross. 1731 W. 16th is a 20,950± SF space with about 2,000± SF of offices, 800± SF refrigerated walk-in box, 3,000± SF of grade level shop and the balance is dock high fully insulated warehouse with 3-drive in ramps and an exterior truck dock. Space has its own fully fenced yard area as well. Asking \$12,570 / month (\$.60/SF) Industrial Gross. Property is potentially eligible for cannabis related businesses (Interested party should verify usage with the City of Merced's - Planning Dept.).