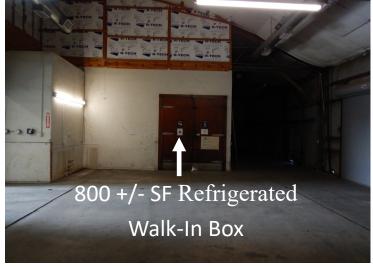

## FOR LEASE - 2 Non-Contiguous Spaces In a 45,176 SF Building - Zoned I-L 1727-1731 W. 16th Street, Merced, CA

(Close proximity to Hwy. 59 & 99)

This 45,176± SF multi-tenanted warehouse building on 3± acre parcel (Zoned I-L LIGHT INDUSTRIAL) has 2 non-contiguous spaces available for lease 1727 W. 16th Street is 12,000 SF (i.e., 80' x 150') and is built on a concrete dock with a dock door and a drive-in ramp for vehicle and equipment access. Space has an ADA compliant RR but no office however Landlord may consider a build-to-suit. Asking \$6,000 / month (\$.50/SF) Industrial Gross. 1731 W. 16th is a 20,950± SF space with about 2,000± SF of offices, 800± SF refrigerated walk-in box, 3,000± SF of grade level shop and the balance is dock high fully insulated warehouse with 3-drive in ramps and an exterior truck dock. Space has its own fully fenced yard area as well. Asking \$12,570 / month (\$.60/SF) Industrial Gross. Property is potentially eligible for cannabis related businesses (Interested party should verify usage with the City of Merced's - Planning Dept.).

# 1731 W 16th Street