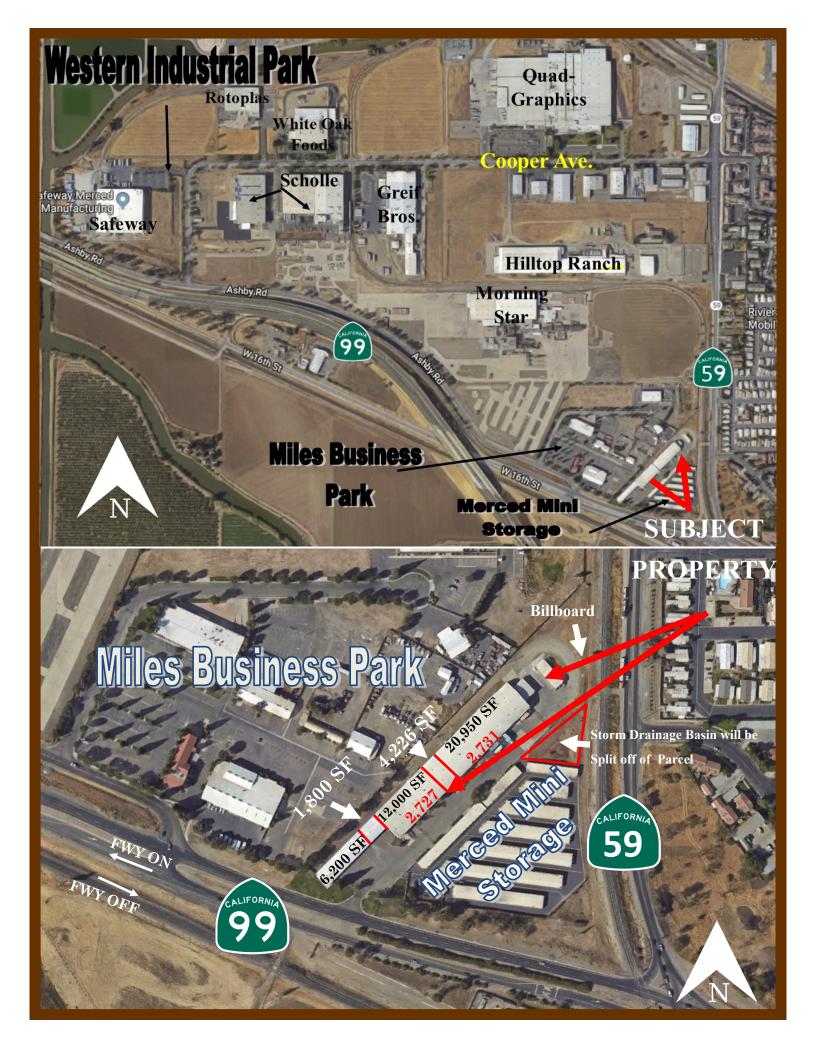

## FOR LEASE - 2 Non-Contiguous Spaces In a 45,176 SF Building - Zoned I-L 1727-1731 W. 16th Street, Merced, CA

(Close proximity to Hwy. 59 & 99)

This 45,176± SF multi-tenanted warehouse building on 3± acre parcel (Zoned I-L LIGHT INDUSTRIAL) has 2 non-contiguous spaces available for lease 1727 W. 16th Street is 12,000 SF (i.e., 80' x 150') and is built on a concrete dock with a dock door and a drive-in ramp for vehicle and equipment access. Space has an ADA compliant RR but no office however Landlord may consider a build-to-suit. Asking \$6,000 / month (\$.50/SF) Industrial Gross. 1731 W. 16th is a 20,950± SF space with about 2,000± SF of offices, 800± SF refrigerated walk-in box, 3,000± SF of grade level shop and the balance is dock high fully insulated warehouse with 3-drive in ramps and an exterior truck dock. Space has its own fully fenced yard area as well. Asking \$12,570 / month (\$.60/SF) Industrial Gross. Property is potentially eligible for cannabis related businesses (Interested party should verify usage with the City of Merced's - Planning Dept.).