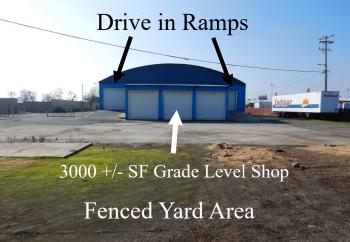

## FOR LEASE - 2 Non-Contiguous Spaces In a 45,176 SF Building - Zoned I-L 1727-1731 W. 16th Street, Merced, CA

(Close proximity to Hwy. 59 & 99)

This 45,176± SF multi-tenanted warehouse building on 3± acre parcel (Zoned I-L LIGHT INDUSTRIAL) has 2 non-contiguous spaces available for lease 1727 W. 16th Street is 12,000 SF (i.e., 80' x 150') and is built on a concrete dock with a dock door and a drive-in ramp for vehicle and equipment access. Space has an ADA compliant RR but no office however Landlord may consider a build-to-suit. Asking \$6,000 / month (\$.50/SF) Industrial Gross. 1731 W. 16th is a 20,950± SF space with about 2,000± SF of offices, 800± SF refrigerated walk-in box, 3,000± SF of grade level shop and the balance is dock high fully insulated warehouse with 3-drive in ramps and an exterior truck dock. Space has its own fully fenced yard area as well. Asking \$12,570 / month (\$.60/SF) Industrial Gross. Property is potentially eligible for cannabis related businesses (Interested party should verify usage with the City of Merced's - Planning Dept.).

# 1731 W 16th Street