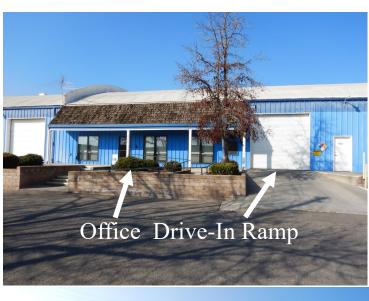

## FOR LEASE - 2 Non-Contiguous Spaces In a 45,176 SF Building - Zoned I-L 1727-1731 W. 16th Street, Merced, CA

(Close proximity to Hwy. 59 & 99)

This 45,176± SF multi-tenanted warehouse building on 3± acre parcel (Zoned I-L LIGHT INDUSTRIAL) has 2 non-contiguous spaces available for lease 1727 W. 16th Street is 12,000 SF (i.e., 80' x 150') and is built on a concrete dock with a dock door and a drive-in ramp for vehicle and equipment access. Space has an ADA compliant RR but no office however Landlord may consider a build-to-suit. Asking \$6,000 / month (\$.50/SF) Industrial Gross. 1731 W. 16th is a 20,950± SF space with about 2,000± SF of offices, 800± SF refrigerated walk-in box, 3,000± SF of grade level shop and the balance is dock high fully insulated warehouse with 3-drive in ramps and an exterior truck dock. Space has its own fully fenced yard area as well. Asking \$12,570 / month (\$.60/SF) Industrial Gross. Property is potentially eligible for cannabis related businesses (Interested party should verify usage with the City of Merced's - Planning Dept.).

# 1731 W 16th Street