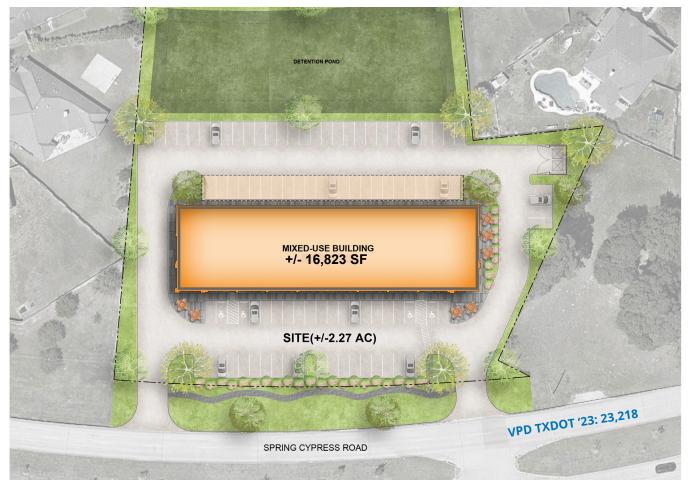

#### Availability:

- 1,400 16,823 SF Available
- Negotiable T.I.A.
- Negotiable Term
- Parking Ratio: 5.5 Stalls Per
  - 1,000 SF
- Spring Cypress Road: 23,218
  VPD (TXDOT '23)