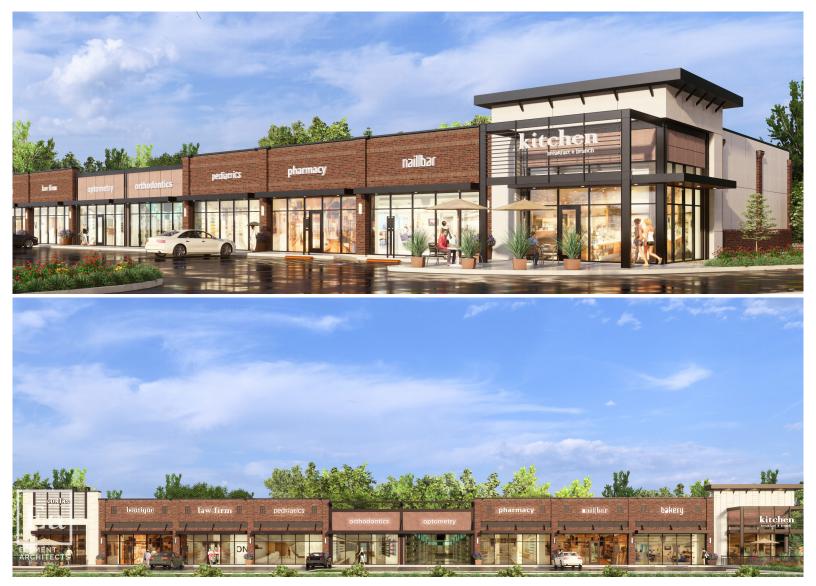

## **Spring Cypress Development**

Call Brokers

For Pricing

13330 Spring Cypress - Cypress, Texas 77429

#### Availability:

- 1,400 16,823 SF Available
- Negotiable T.I.A.
- Negotiable Term
- Parking Ratio: 5.5 Stalls Per
  - 1,000 SF
- Spring Cypress Road: 23,218
  VPD (TXDOT '23)