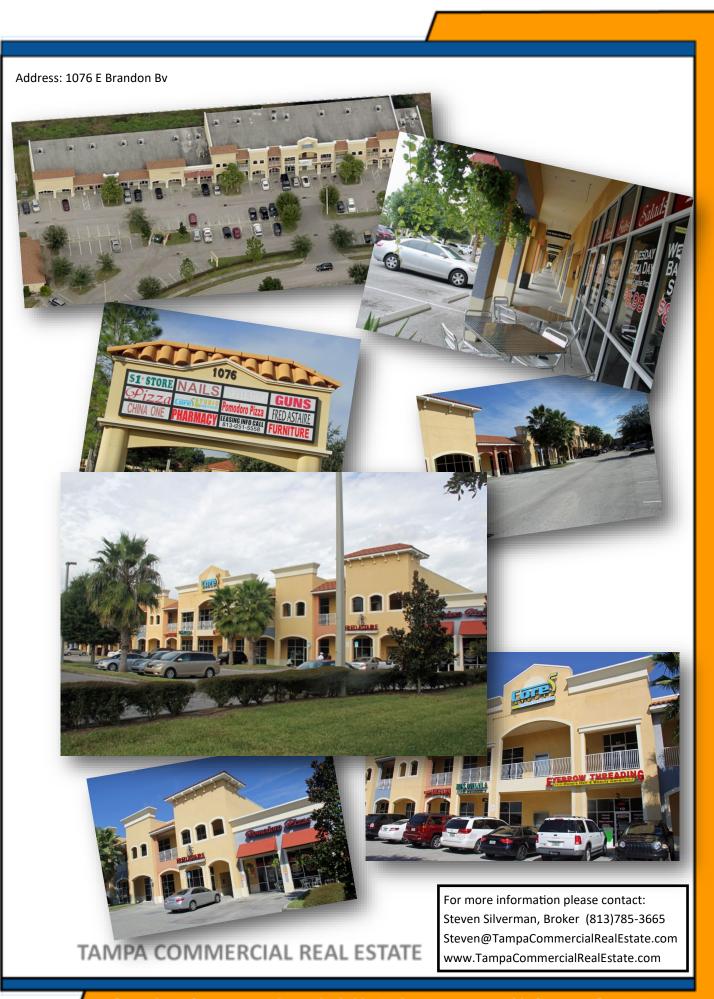

## 1076 E Brandon Bv, Brandon, FL 33511

- Rate: \$13.50/sf NNN + CAM \$7.00/sf (Mo Pmt approx: \$2,647.92 + sales tax)
- Space- Suite 112—1,550sf
- Tons of parking
- Prime first floor location
- 4 offices + two conference rooms
- Excellent Demographics: 286,000 people within 15 minutes drive time
- Traffic Count: 53,000 vehicles /day on Brandon Bv. Adjacent to Walmart
- Prior Use: Holistic Healing

Information is from sources deemed reliable. Broker is not responsible for errors & omissions

Address: 1076 E

For more information please contact: Steven Silverman, Broker (813)785-3665 Steven@TampaCommercialREalEstate.com www.TampaCommercialRealEstate.com