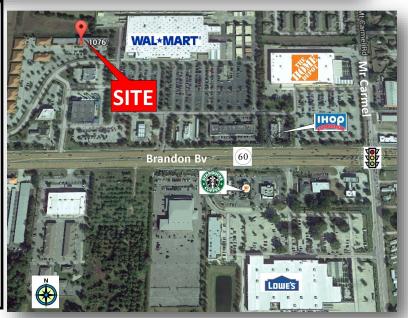

## 1076 E Brandon Bv, Brandon, FL 33511

- Rate: \$13.50/sf NNN + CAM \$7.00/sf (Mo Pmt approx: \$2,647.92 + sales tax)
- Space- Suite 112—1,550sf
- Tons of parking
- Prime first floor location
- 4 offices + two conference rooms
- Excellent Demographics: 286,000 people within 15 minutes drive time
- Traffic Count: 53,000 vehicles /day on Brandon Bv. Adjacent to Walmart
- Prior Use: Holistic Healing