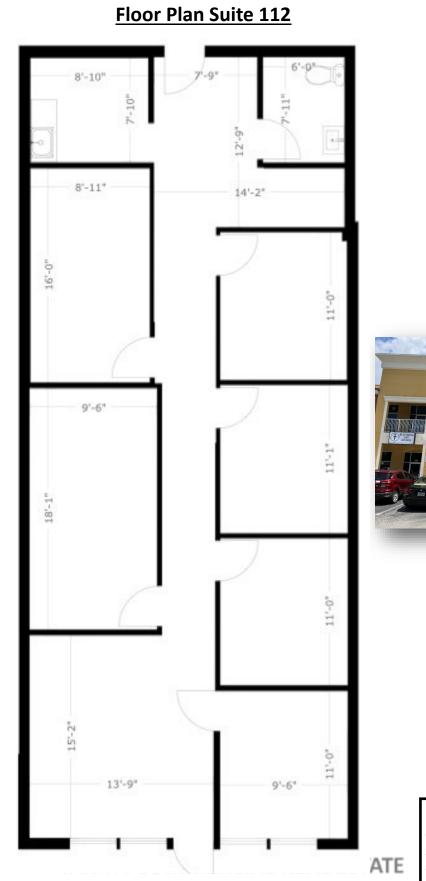

## 1076 E Brandon Bv, Brandon, FL 33511

- Rate: \$13.50/sf NNN + CAM \$7.00/sf (Mo Pmt approx: \$2,647.92 + sales tax)
- Space- Suite 112—1,550sf
- Tons of parking
- Prime first floor location
- 4 offices + two conference rooms
- Excellent Demographics: 286,000 people within 15 minutes drive time
- Traffic Count: 53,000 vehicles /day on Brandon Bv. Adjacent to Walmart
- Prior Use: Holistic Healing