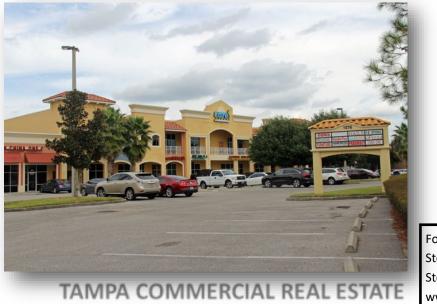

## 1076 E Brandon Bv, Brandon, FL 33511

- Rate: \$13.50/sf NNN + CAM \$7.00/sf (Mo Pmt approx: \$2,647.92 + sales tax)
- Space- Suite 112—1,550sf
- Tons of parking
- Prime first floor location
- 4 offices + two conference rooms
- Excellent Demographics: 286,000 people within 15 minutes drive time
- Traffic Count: 53,000 vehicles /day on Brandon Bv. Adjacent to Walmart
- Prior Use: Holistic Healing