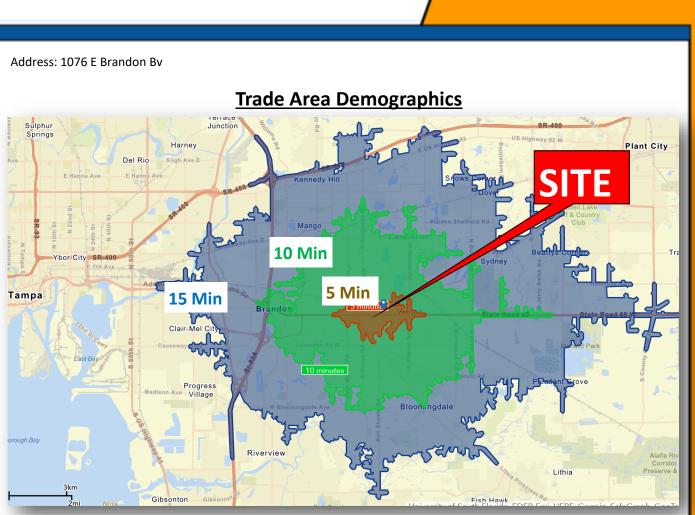

## 1076 E Brandon Bv, Brandon, FL 33511

- Rate: \$13.50/sf NNN + CAM \$7.00/sf (Mo Pmt approx: \$2,647.92 + sales tax)
- Space- Suite 112—1,550sf
- Tons of parking
- Prime first floor location
- 4 offices + two conference rooms
- Excellent Demographics: 286,000 people within 15 minutes drive time
- Traffic Count: 53,000 vehicles /day on Brandon Bv. Adjacent to Walmart
- Prior Use: Holistic Healing

ST Gear

Information is from sources deemed reliable. Broker is not responsible for errors & omissions

| 2021          | 5 MIN             | 10 MIN            | 15 MIN            |
|---------------|-------------------|-------------------|-------------------|
| POPULATION    | 4,678             | 69,572            | 142,495           |
| HOUSEHOLDS    | 2,285             | 34,198            | 78 <i>,</i> 343   |
| MED AGE       | 38.6              | 39.8              | 38.1              |
| MED HH INCOME | \$50 <i>,</i> 965 | \$61 <i>,</i> 932 | \$63 <i>,</i> 188 |
| AV HH INCOME  | \$60,777          | \$80,576          | \$81,808          |