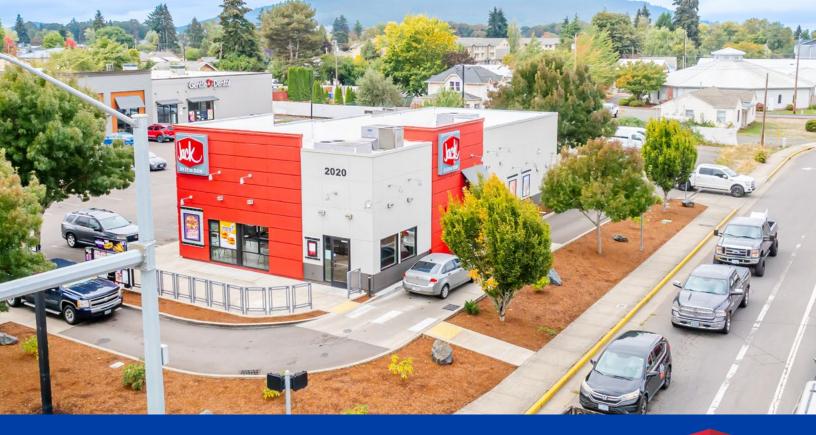

## JACK IN THE BOX

2020 S Santiam Hwy, Lebanon, OR 97355

Asking Price: \$2,380,000 | Cap Rate: 4.75%

## **CLICK TO VIEW OFFERING MEMORANDUM**

- Absolute NNN lease provides zero Landlord responsibilities
- Corporate-backed lease with Jack in the Box Inc
- Yield increases an estimated 157 basis points over the primary term provided by 10% scheduled rent increases every five years; the next rent increase occurs in 2027
- Excellent visibility on Hwy 20 and Airport Rd., exposed to 31,457 VPD
- Benefits from location on daily-needs retail arterial in close proximity to Safeway directly across the street and Lebanon High School