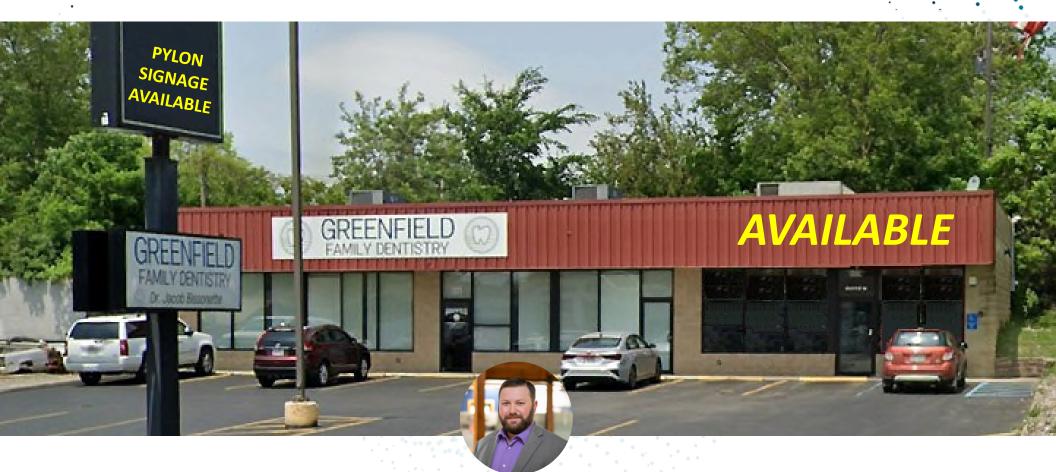

## PROPERTY HIGHLIGHTS

RETAIL FOR LEASE
1045 JEFFERSON STREET, GREENFIELD, OH 45123

- $\cdot$  +/- 1,200 SF end-cap space available
- Former carryout restaurant with kitchen in place
- · 6,968 vehicles per day on Jefferson Street
- · Built in 2002
- East access and plenty of parking (3.33 per 1,000 SF)
- · Pylon signage available
- · Lease rate: \$15.00 psf NNN