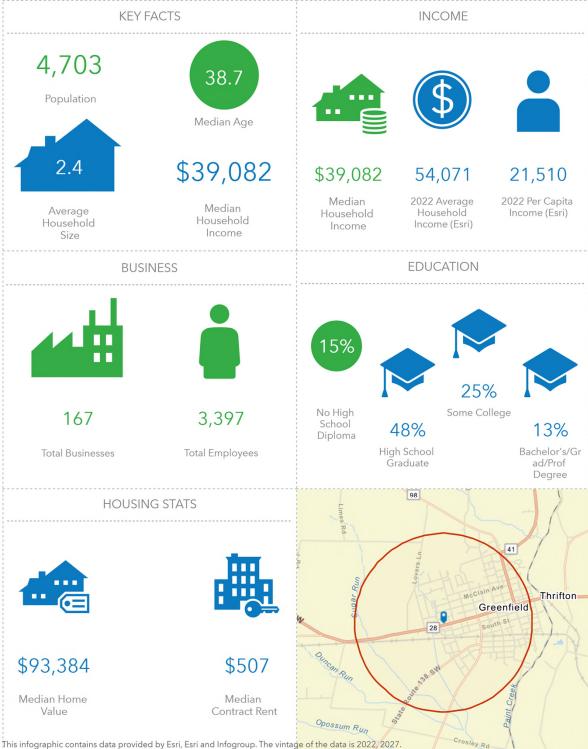

## GREENFIELD RETAIL

### RETAIL FOR LEASE

1045 JEFFERSON STREET, GREENFIELD, OHIO 45123



JESSE SHKOLNIK ADVISOR

MOBILE 614.208.5360 | DIRECT 614.334.7818

JSHKOLNIK@EQUITY.NET



#### GREENFIELD RETAIL

## PROPERTY HIGHLIGHTS

RETAIL FOR LEASE
1045 JEFFERSON STREET, GREENFIELD, OH 45123

- $\cdot$  +/- 1,200 SF end-cap space available
- Former carryout restaurant with kitchen in place
- · 6,968 vehicles per day on Jefferson Street
- · Built in 2002
- East access and plenty of parking (3.33 per 1,000 SF)
- · Pylon signage available
- · Lease rate: \$15.00 psf NNN







www.equity.net

### MERCHANT AERIAL





#### DEMOGRAPHICS: 1-MILE RADIUS







www.equity.net

# DEMOGRAPHICS: 3-MILE RADIUS







www.equity.net

# DEMOGRAPHICS: 5-MILE RADIUS







www.equity.net

This infographic contains data provided by Esri, Esri and Infogroup. The vintage of the data is 2022, 2027.