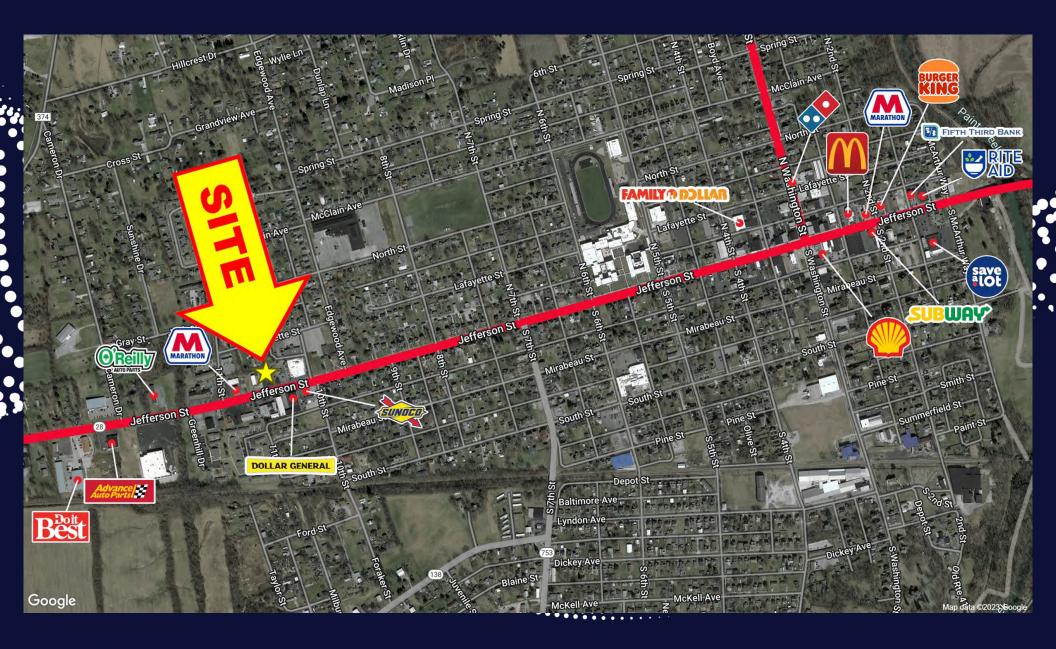

## GREENFIELD RETAIL

### RETAIL FOR LEASE

1045 JEFFERSON STREET, GREENFIELD, OHIO 45123



JESSE SHKOLNIK ADVISOR

MOBILE 614.208.5360 | DIRECT 614.334.7818

JSHKOLNIK@EQUITY.NET



#### GREENFIELD RETAIL

## PROPERTY HIGHLIGHTS

RETAIL FOR LEASE
1045 JEFFERSON STREET, GREENFIELD, OH 45123

- $\cdot$  +/- 1,200 SF end-cap space available
- Former carryout restaurant with kitchen in place
- · 6,968 vehicles per day on Jefferson Street
- · Built in 2002
- East access and plenty of parking (3.33 per 1,000 SF)
- · Pylon signage available
- · Lease rate: \$15.00 psf NNN







www.equity.net

### MERCHANT AERIAL





#### DEMOGRAPHICS: 1-MILE RADIUS







www.equity.net

# DEMOGRAPHICS: 3-MILE RADIUS







www.equity.net

# DEMOGRAPHICS: 5-MILE RADIUS







www.equity.net

This infographic contains data provided by Esri, Esri and Infogroup. The vintage of the data is 2022, 2027.