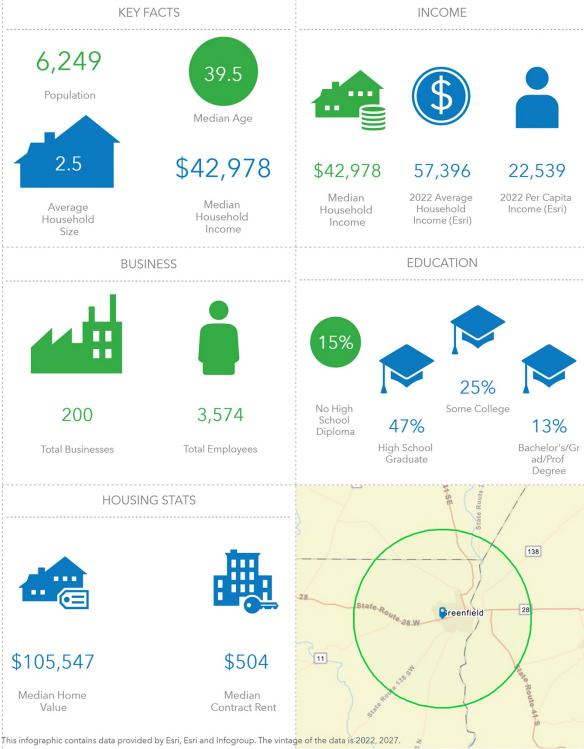

## GREENFIELD RETAIL

### RETAIL FOR LEASE

1045 JEFFERSON STREET, GREENFIELD, OHIO 45123



JESSE SHKOLNIK ADVISOR

MOBILE 614.208.5360 | DIRECT 614.334.7818

JSHKOLNIK@EQUITY.NET



#### GREENFIELD RETAIL

## PROPERTY HIGHLIGHTS

RETAIL FOR LEASE
1045 JEFFERSON STREET, GREENFIELD, OH 45123

- $\cdot$  +/- 1,200 SF end-cap space available
- Former carryout restaurant with kitchen in place
- · 6,968 vehicles per day on Jefferson Street
- · Built in 2002
- East access and plenty of parking (3.33 per 1,000 SF)
- · Pylon signage available
- · Lease rate: \$15.00 psf NNN







www.equity.net

### MERCHANT AERIAL





#### DEMOGRAPHICS: 1-MILE RADIUS







www.equity.net

# DEMOGRAPHICS: 3-MILE RADIUS







www.equity.net

# DEMOGRAPHICS: 5-MILE RADIUS







www.equity.net

This infographic contains data provided by Esri, Esri and Infogroup. The vintage of the data is 2022, 2027.