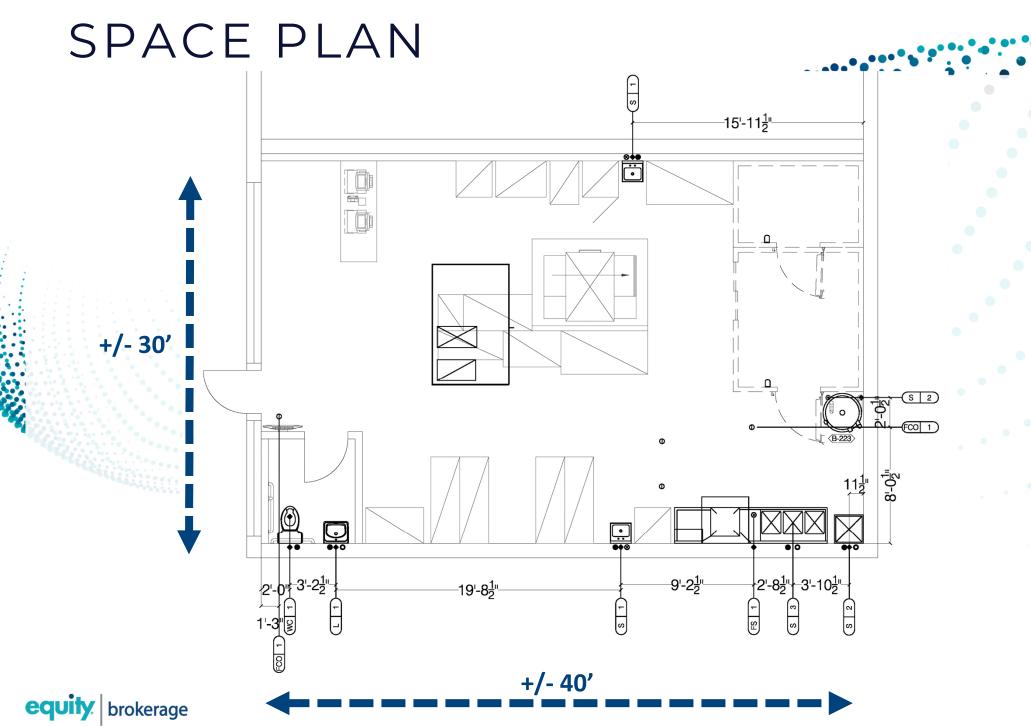

## PROPERTY HIGHLIGHTS

RETAIL FOR LEASE
1045 JEFFERSON STREET, GREENFIELD, OH 45123

- $\cdot$  +/- 1,200 SF end-cap space available
- Former carryout restaurant with kitchen in place
- · 6,968 vehicles per day on Jefferson Street
- · Built in 2002
- East access and plenty of parking (3.33 per 1,000 SF)
- · Pylon signage available
- · Lease rate: \$15.00 psf NNN