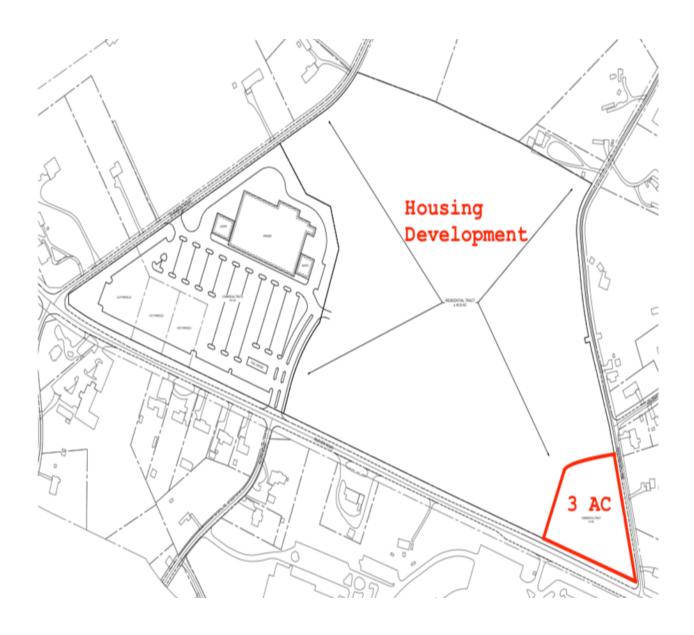

#### 3 AC +/- Cornered Commercial Lot Available

McEver Road, Parcel ID: 08075 001008

- McEver Road Re-Development Tract
- Unique Development Opportunity in Incorporated City of Oakwood
- Corner Commercial Parcel: 3 Acres at Corner of McEver Road & Westbrook Lane
- Zoning: C-2, Highway Business District. Allows for Intensive Neighborhood Commercial Uses
- Adjacent to 44 Acre Housing Development, with 250 Rooftops
- Traffic Counts of +/- 10,000 on McEver Rd
- Close Proximity to I-985 and New Exit 14 Interchange