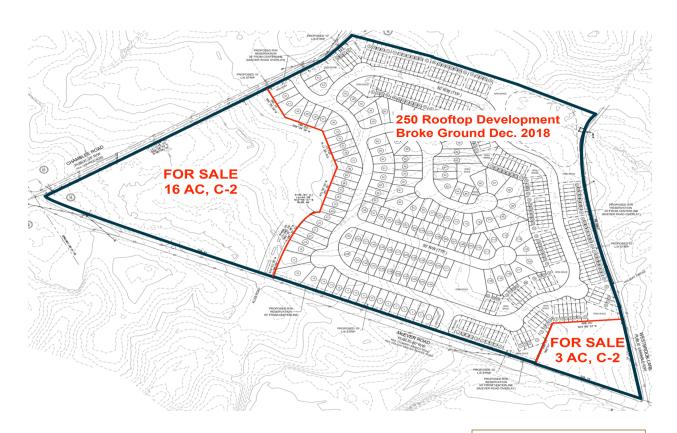

#### 3 AC +/- Cornered Commercial Lot Available

McEver Road, Parcel ID: 08075 001008

- McEver Road Re-Development Tract
- Unique Development Opportunity in Incorporated City of Oakwood
- Corner Commercial Parcel: 3 Acres at Corner of McEver Road & Westbrook Lane
- Zoning: C-2, Highway Business District. Allows for Intensive Neighborhood Commercial Uses
- Adjacent to 44 Acre Housing Development, with 250 Rooftops
- Traffic Counts of +/- 10,000 on McEver Rd
- Close Proximity to I-985 and New Exit 14 Interchange