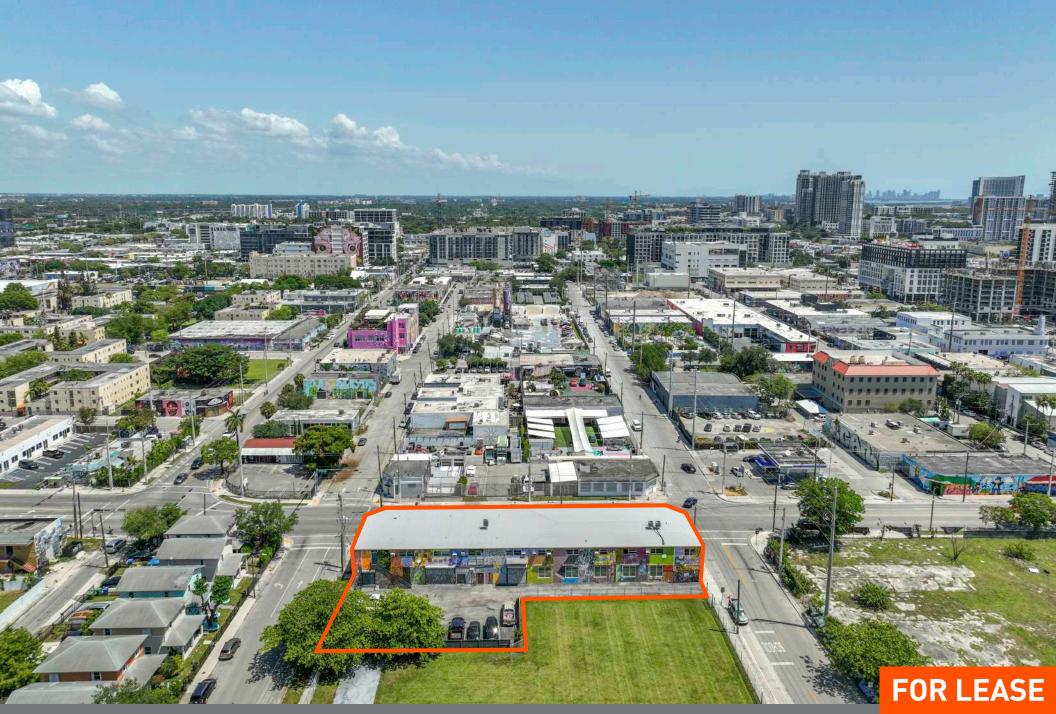

#### **PROPERTY OVERVIEW**

DWNTWN Realty Advisors has been retained exclusively to arrange the lease up of 164 NW 20th St, Miami FL. The subject property is a two story 20,682 SF mixed use, double corner flex building in Wynwood. The ground floor of the building is an ideal destination for retail uses, coffee shops, art galleries, etc. The second floor is broken up into 9 individual units, ideal for live-work, yoga studio, office use, etc. The property is located on the southern gateway of NW 2nd Ave, a high-density corridor.

#### **PROPERTY HIGHLIGHTS**

- Located On A High-Density Corridor
- Close Proximity To The Heart Of Wynwood
- Abundant Parking
- Air-Conditioned Units

David Lerner // Executive dl@dwntwnrealtyadvisors.com // (P) 786.706.7061 x115 David Richman// Executive dr@dwntwnrealtyadvisors.com// (P) 305.647.0984