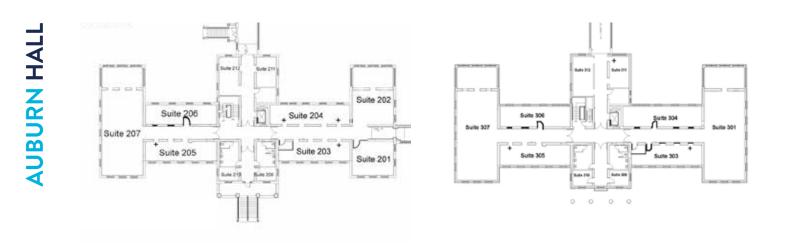

ily.
- **Conference Rooms**: Conference rooms are available for lease. See broker for details.

## **OUTDOOR RECREATION**

- Tennis 3 courts available, free of charge
- Hiking Trails 28 kilometers of professionally designed and maintained trails
- Disc Golf Pro 7,155' long Patriot course includes 18 holes with a variety of fun obstacles.
- Mountain Biking All trails are graded.
- Botanical Gardens Perennial, herb and vegetable garden, free of charge.
- Ice Skating and Sledding
- Cross-Country Skiing and Snow Shoeing 5 designated snow shoeing trails. Tenants receive a significant discount.
- All landscaping professionally managed yearround by Boulos Asset Management.



### CAMPUS MAP



🛇 One Portland Square Suite 400 Portland, ME 04101 🕓 207.772.1333 🌐 www.boulos.com

## **FLOOR PLANS**





## **FLOOR PLANS**











## **INTERIOR PHOTOS**



♥ One Portland Square Suite 400 Portland, ME 04101 🕓 207.772.1333 ⊕ www.boulos.com





## CONTACT US



### REESE MCFARLANE Associate

+1 207.553.1734 D +1 207.712.6987 C rmcfarlane@boulos.com

©2024 The Boulos Company, Inc. All rights reserved. This information has been obtained from sources believed reliable, but has not been verified for accuracy or completeness. You should conduct a careful, independent investigation of the property and verify all information. Any reliance on this information is solely at your own risk. The Boulos Company and The Boulos Company logo are service marks of The Boulos Company, Inc. All other marks displayed on this document are the property of their respective owners. Photos herein are the proper