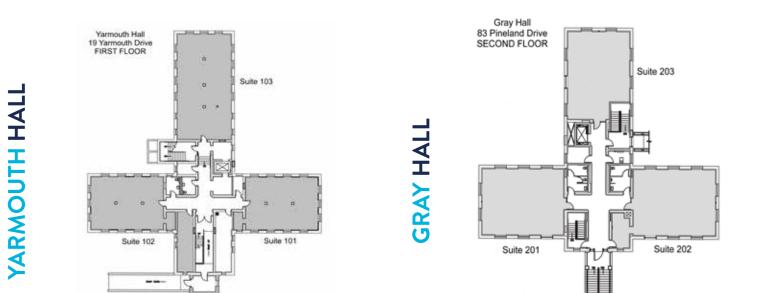

y.
- **Conference Rooms**: Conference rooms are available for lease. See broker for details.

## **OUTDOOR RECREATION**

- Tennis 3 courts available, free of charge
- Hiking Trails 28 kilometers of professionally designed and maintained trails
- Disc Golf Pro 7,155' long Patriot course includes 18 holes with a variety of fun obstacles.
- Mountain Biking All trails are graded.
- Botanical Gardens Perennial, herb and vegetable garden, free of charge.
- Ice Skating and Sledding
- Cross-Country Skiing and Snow Shoeing 5 designated snow shoeing trails. Tenants receive a significant discount.
- All landscaping professionally managed yearround by Boulos Asset Management.



### CAMPUS MAP



🛇 One Portland Square Suite 400 Portland, ME 04101 🕓 207.772.1333 🌐 www.boulos.com

## **FLOOR PLANS**





## **FLOOR PLANS**











## **INTERIOR PHOTOS**



♥ One Portland Square Suite 400 Portland, ME 04101 🕓 207.772.1333 ⊕ www.boulos.com





## CONTACT US



### REESE MCFARLANE Associate

+1 207.553.1734 D +1 207.712.6987 C rmcfarlane@boulos.com

©2024 The Boulos Company, Inc. All rights reserved. This information has been obtained from sources believed reliable, but has not been verified for accuracy or completeness. You should conduct a careful, independent investigation of the property and verify all information. Any reliance on this information is solely at your own risk. The Boulos Company and The Boulos Company logo are service marks of The Boulos Company, Inc. All other marks displayed on this document are the property of their respective owners. Photos herein are the property