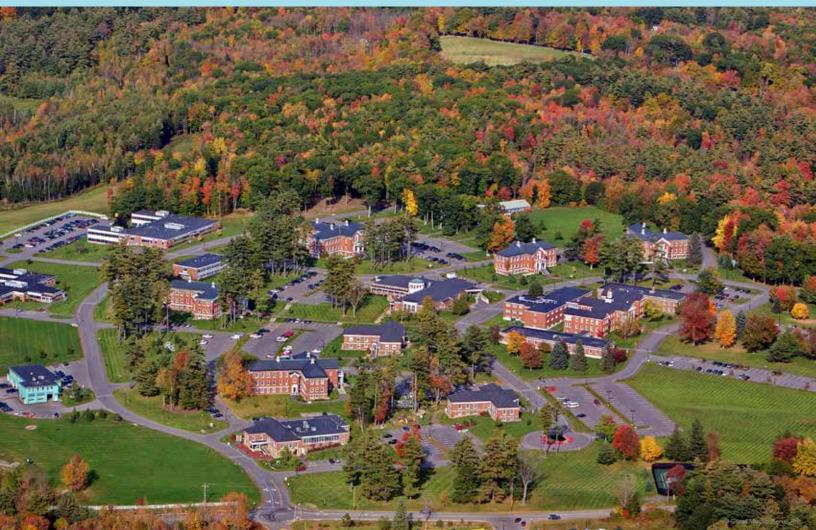

# **PROPERTY SUMMARY**

- Below-market lease rates which include all CAMs.
- Premier Class A, mixed-use, office park occupied by for-profit and non-profit businesses, research, and educational companies.
- Located 30 minutes from Portland and 15 minutes from Lewiston/Auburn.
- Campus consists of 19 buildings with 258,000± SF of office area situated on 224± acre parcel within a 5,000± acre land preservation.
- Natural surroundings combine the elements of an office park with a working farm, world-class equestrian center, and outdoor recreational facilities that include approximately 30 kilometers of professionally designed trails for biking and walking, tennis courts, and a stocked trout pond. These amenities provide business tenants, employees and nearby residents the conveniences of the city and the solace of the country.
- Perfect for both small and large businesses alike.
- See 'Current Listing Sheet' for list of vacancies.

## **PROPERTY DETAILS**

| PROPERTY ADDRESS   | Route 231, New Gloucester, ME                                                                 |
|--------------------|-----------------------------------------------------------------------------------------------|
| PROPERTY OWNER     | October Corporation                                                                           |
| AVAILABLE SPACE    | See 'Current Listings Sheet'                                                                  |
| NO. OF BUILDINGS   | 19 Class A office buildings                                                                   |
| LOCATION           | 4.5 miles east of 1-95 in Gray<br>15 minutes from Lewiston/Auburn<br>30 minutes from Portland |
| TENANT IMPROVEMENT | Landlord is willing to build-out suites for long-term tenants                                 |