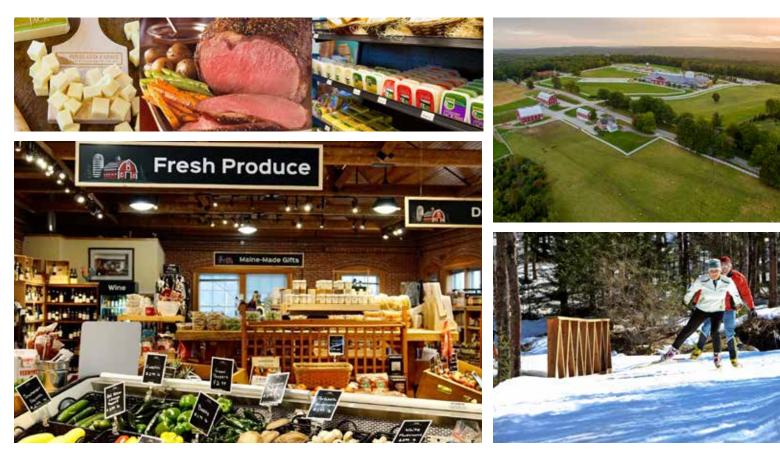

## **CAMPUS AMENITIES**

- **The Commons**: New 20,000± SF building includes the Commons Kitchen, banquet hall, and Black Tie catering staff.
- Market at Pineland Farms: 12,362± SF facility features the Market at Pineland Farms offering a wide array of locally sourced produce, meats, cheeses and baked goods, as well as a great selection of beer, wine, and gift ideas. The cafe delivers the freshest soups, salads and sandwiches daily.
- **Conference Rooms**: Conference rooms are available for lease. See broker for details.

## **OUTDOOR RECREATION**

- Tennis 3 courts available, free of charge
- Hiking Trails 28 kilometers of professionally designed and maintained trails
- Disc Golf Pro 7,155' long Patriot course includes 18 holes with a variety of fun obstacles.
- Mountain Biking All trails are graded.
- Botanical Gardens Perennial, herb and vegetable garden, free of charge.
- Ice Skating and Sledding
- Cross-Country Skiing and Snow Shoeing 5 designated snow shoeing trails. Tenants receive a significant discount.
- All landscaping professionally managed yearround by Boulos Asset Management.