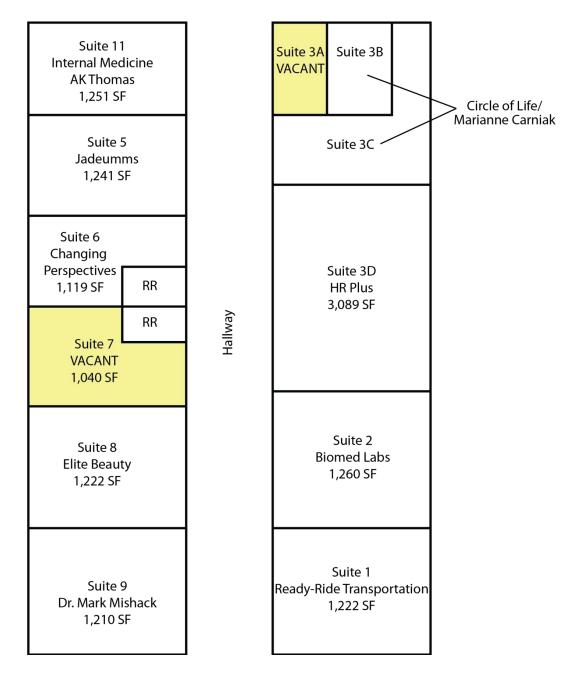

# 43191 Dalcoma South

| Suite 104      | Suite 102          |
|----------------|--------------------|
| Gutterman, LLC | Vascular State LLC |
| 2,400 SF       | 2,350 SF           |
|                |                    |

Hallway

| Suite 101<br>VACANT<br>1,825 SF<br>SF<br>SF<br>SF | Suite 105<br>Place of Healing<br>Physical Therapy LLC<br>1,395 SF |
|---------------------------------------------------|-------------------------------------------------------------------|
|---------------------------------------------------|-------------------------------------------------------------------|