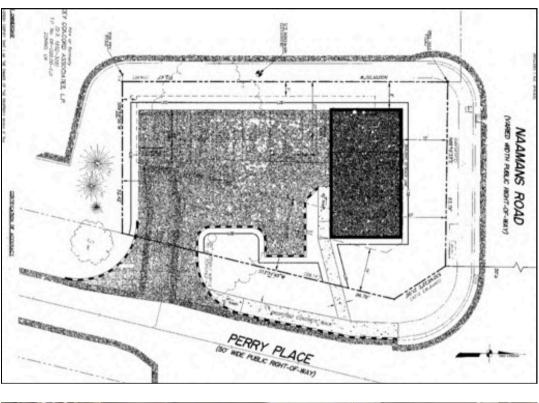

### AVAILABILITY

| Sale Price:  | \$ <del>295,000_</del><br>Price Reduced! Now \$275,000 |
|--------------|--------------------------------------------------------|
| Lease Rate:  | Negotiable                                             |
| Lot Size AC: | 0.17 AC                                                |
| Lot Size SF: | 7,405 SF                                               |
| Zoning:      | CR                                                     |
| Parcel:      | 0602000002                                             |

#### **PROPERTY HIGHLIGHTS**

- Drawing/plans approved available for 1,500 SF building
- Near Concord Mall, Brandywine Town Center, Regal Cinema,
  - general offices and medical buildings
- Great food truck business lot or seasonal sales
- Excellent traffic counts of 53,000 +/- VPD