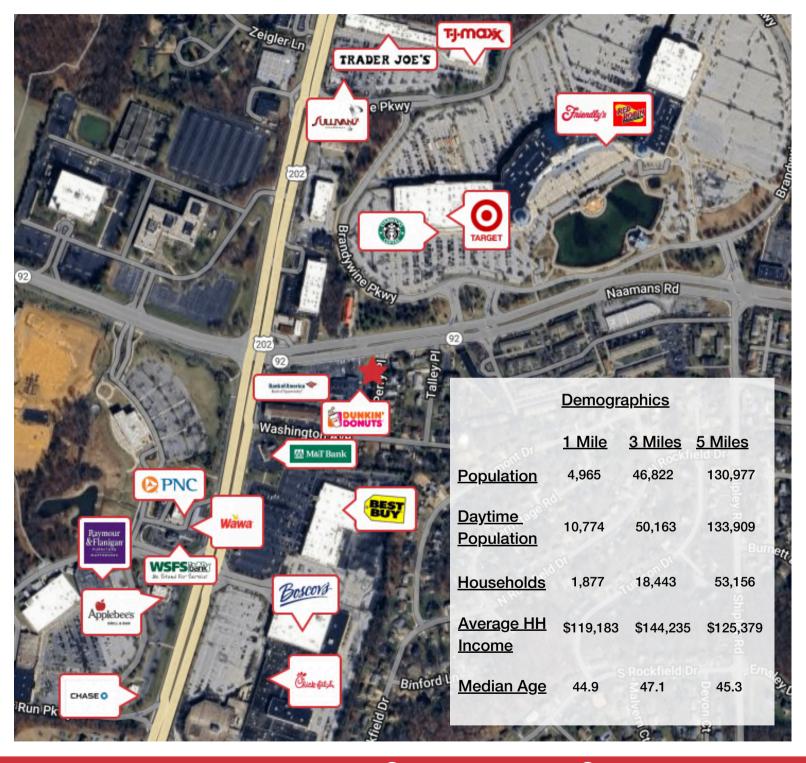

#### PROPERTY DESCRIPTION

Lot for sale or lease located in a thriving area of Wilmington, DE. Positioned on the highly trafficked Naamans Road corridor near Tally Ho Shopping Center, this site offers exceptional visibility and accessibility, making it ideal for retail, office, or service-oriented development.

#### **PROPERTY HIGHLIGHTS**

- Drawing/plans approved available for 1,500 SF building
- Near Concord Mall, Brandywine Town Center, Regal Cinema,
  - general offices and medical buildings
- Great food truck business lot or seasonal sales
- Excellent traffic counts of 53,000 +/- VPD