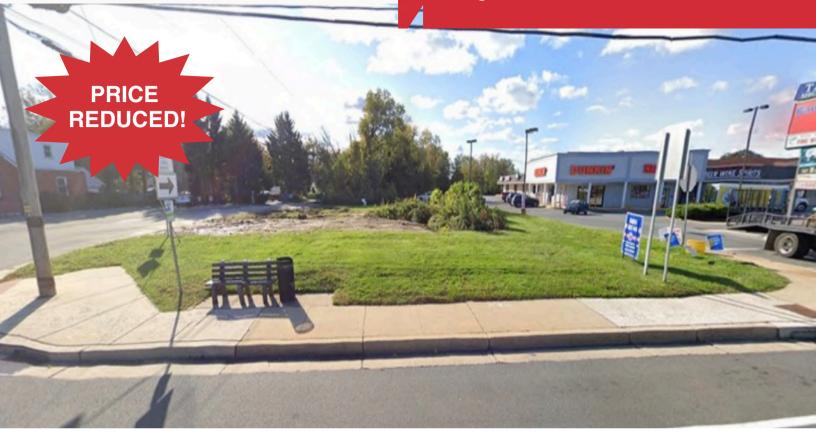

### AVAILABILITY

| Sale Price:  | \$ <del>295,000_</del><br>Price Reduced! Now \$275,000 |
|--------------|--------------------------------------------------------|
| Lease Rate:  | Negotiable                                             |
| Lot Size AC: | 0.17 AC                                                |
| Lot Size SF: | 7,405 SF                                               |
| Zoning:      | CR                                                     |
| Parcel:      | 0602000002                                             |

#### PROPERTY DESCRIPTION

Lot for sale or lease located in a thriving area of Wilmington, DE. Positioned on the highly trafficked Naamans Road corridor near Tally Ho Shopping Center, this site offers exceptional visibility and accessibility, making it ideal for retail, office, or service-oriented development.

#### **PROPERTY HIGHLIGHTS**

- Drawing/plans approved available for 1,500 SF building
- Near Concord Mall, Brandywine Town Center, Regal Cinema,
  - general offices and medical buildings
- Great food truck business lot or seasonal sales
- Excellent traffic counts of 53,000 +/- VPD