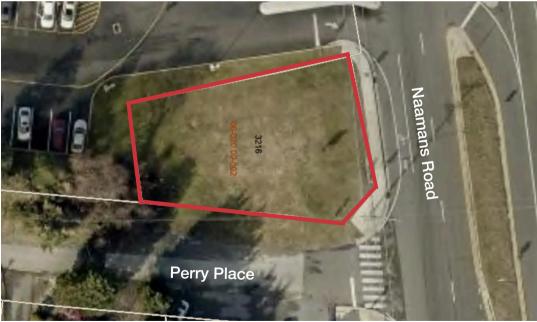

### AVAILABILITY

| Sale Price:  | \$ <del>295,000_</del><br>Price Reduced! Now \$275,000 |
|--------------|--------------------------------------------------------|
| Lease Rate:  | Negotiable                                             |
| Lot Size AC: | 0.17 AC                                                |
| Lot Size SF: | 7,405 SF                                               |
| Zoning:      | CR                                                     |
| Parcel:      | 0602000002                                             |

#### PROPERTY DESCRIPTION

Lot for sale or lease located in a thriving area of Wilmington, DE. Positioned on the highly trafficked Naamans Road corridor near Tally Ho Shopping Center, this site offers exceptional visibility and accessibility, making it ideal for retail, office, or service-oriented development.