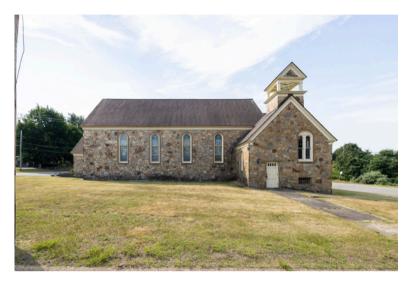

# COMMERICIAL LISTING

887 STAFFORD RD., MANSFIELD, CONNECTICUT 06268

ONLY 4 MILES FROM UCONN CAMPUS!! This property could be so many different things. 887 Stafford is situated on a busy corner location on a traffic light. Built in 1945 with 100% Stone construction and features that are not replicable in todays construction. As you enter you have soaring ceilings, huge windows, many trim details, and full barrel rolled ceilings. This property has NO well or septic in place and has plans for well septic to be installed. PROPERTY TO BE SOLD AS IS CONDITION. Many potential uses being this unique property is situated in a RAR90 zone. Please do due diligence. PRICED **BELOW APPRAISED VALUE!** SOLD AS IS CONDITION, PLEASE DO DUE **DILIGENCE ON RAR90 ZONE AND POTENTIAL** USES.

### PROPERTY FEATURES

- Built in 1945
- 1 Total Unit
- 2,004/Public Record
- Current Uses Church

## BUILDING

- Total SQ Available 2,004
- Exterior Construction Stone
- Roof Asphalt Shingle
- Year Built 1945
- Parking Lot
- Zoning RAR90
- PROPERY
  - Lot size/Main Lot 1.80 Acres
- MECHANICALS & UTILITIES
  - Heat Hot Air/Oil
  - Cooling none
  - Electric none
  - Electric, Telephone Available
  - Sewer none
  - Water none