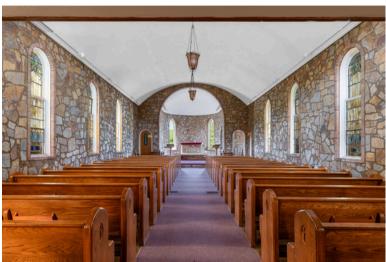

# COMMERICIAL LISTING

887 STAFFORD RD., MANSFIELD, CONNECTICUT 06268

ONLY 4 MILES FROM UCONN CAMPUS!! This property could be so many different things. 887 Stafford is situated on a busy corner location on a traffic light. Built in 1945 with 100% Stone construction and features that are not replicable in todays construction. As you enter you have soaring ceilings, huge windows, many trim details, and full barrel rolled ceilings. This property has NO well or septic in place and has plans for well septic to be installed. PROPERTY TO BE SOLD AS IS CONDITION. Many potential uses being this unique property is situated in a RAR90 zone. Please do due diligence. PRICED **BELOW APPRAISED VALUE!** SOLD AS IS CONDITION, PLEASE DO DUE **DILIGENCE ON RAR90 ZONE AND POTENTIAL** USES.