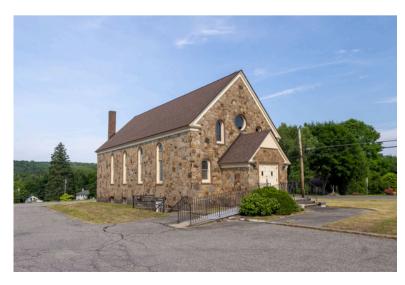

# COMMERICIAL LISTING

887 STAFFORD RD., MANSFIELD, CONNECTICUT 06268

ONLY 4 MILES FROM UCONN CAMPUS!! This property could be so many different things. 887 Stafford is situated on a busy corner location on a traffic light. Built in 1945 with 100% Stone construction and features that are not replicable in todays construction. As you enter you have soaring ceilings, huge windows, many trim details, and full barrel rolled ceilings. This property has NO well or septic in place and has plans for well septic to be installed. PROPERTY TO BE SOLD AS IS CONDITION. Many potential uses being this unique property is situated in a RAR90 zone. Please do due diligence. PRICED **BELOW APPRAISED VALUE!** SOLD AS IS CONDITION, PLEASE DO DUE **DILIGENCE ON RAR90 ZONE AND POTENTIAL** USES.

### PROPERTY FEATURES

- Built in 1945
- 1 Total Unit
- 2,004/Public Record
- Current Uses Church

## BUILDING

- Total SQ Available 2,004
- Exterior Construction Stone
- Roof Asphalt Shingle
- Year Built 1945
- Parking Lot
- Zoning RAR90
- PROPERY
  - Lot size/Main Lot 1.80 Acres
- MECHANICALS & UTILITIES
  - Heat Hot Air/Oil
  - Cooling none
  - Electric none
  - Electric, Telephone Available
  - Sewer none
  - Water none