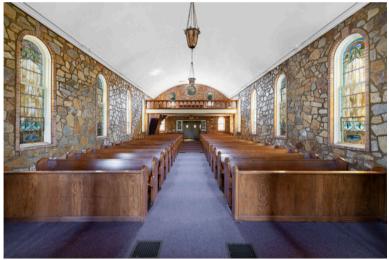

# COMMERICIAL LISTING

887 STAFFORD RD., MANSFIELD, CONNECTICUT 06268

ONLY 4 MILES FROM UCONN CAMPUS!! This property could be so many different things. 887 Stafford is situated on a busy corner location on a traffic light. Built in 1945 with 100% Stone construction and features that are not replicable in todays construction. As you enter you have soaring ceilings, huge windows, many trim details, and full barrel rolled ceilings. This property has NO well or septic in place and has plans for well septic to be installed. PROPERTY TO BE SOLD AS IS CONDITION. Many potential uses being this unique property is situated in a RAR90 zone. Please do due diligence. PRICED **BELOW APPRAISED VALUE!** SOLD AS IS CONDITION, PLEASE DO DUE **DILIGENCE ON RAR90 ZONE AND POTENTIAL** USES.