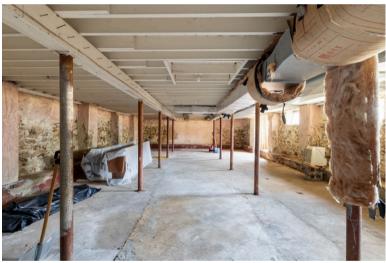

# COMMERICIAL LISTING

887 STAFFORD RD., MANSFIELD, CONNECTICUT 06268

ONLY 4 MILES FROM UCONN CAMPUS!! This property could be so many different things. 887 Stafford is situated on a busy corner location on a traffic light. Built in 1945 with 100% Stone construction and features that are not replicable in todays construction. As you enter you have soaring ceilings, huge windows, many trim details, and full barrel rolled ceilings. This property has NO well or septic in place and has plans for well septic to be installed. PROPERTY TO BE SOLD AS IS CONDITION. Many potential uses being this unique property is situated in a RAR90 zone. Please do due diligence. PRICED **BELOW APPRAISED VALUE!** SOLD AS IS CONDITION, PLEASE DO DUE **DILIGENCE ON RAR90 ZONE AND POTENTIAL** USES.

## BUILDING

- Total SQ Available 2,004
- Exterior Construction Stone
- Roof Asphalt Shingle
- Year Built 1945
- Parking Lot
- Zoning RAR90
- PROPERY
  - Lot size/Main Lot 1.80 Acres
- MECHANICALS & UTILITIES
  - Heat Hot Air/Oil
  - Cooling none
  - Electric none
  - Electric, Telephone Available
  - Sewer none
  - Water none