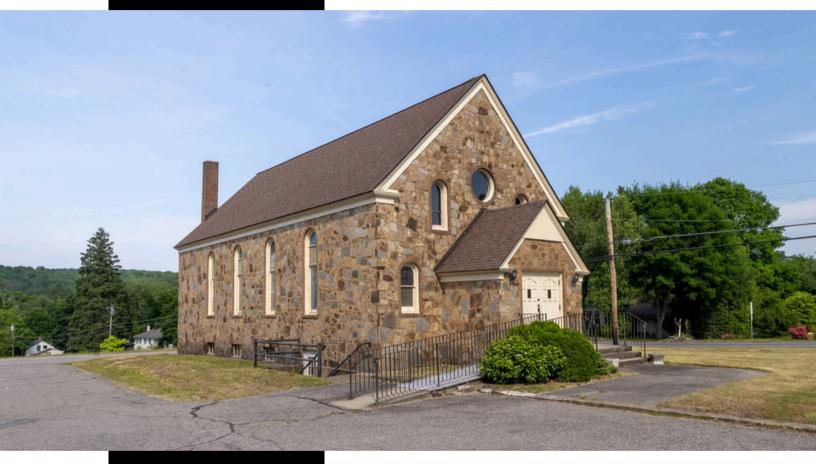

# COMMERICIAL LISTING

887 STAFFORD RD., MANSFIELD, CONNECTICUT 06268

ONLY 4 MILES FROM UCONN CAMPUS!! This property could be so many different things. 887 Stafford is situated on a busy corner location on a traffic light. Built in 1945 with 100% Stone construction and features that are not replicable in todays construction. As you enter you have soaring ceilings, huge windows, many trim details, and full barrel rolled ceilings. This property has NO well or septic in place and has plans for well septic to be installed. PROPERTY TO BE SOLD AS IS CONDITION. Many potential uses being this unique property is situated in a RAR90 zone. Please do due diligence. PRICED **BELOW APPRAISED VALUE!** SOLD AS IS CONDITION, PLEASE DO DUE **DILIGENCE ON RAR90 ZONE AND POTENTIAL** USES.

### PROPERTY FEATURES

- Built in 1945
- 1 Total Unit
- 2,004/Public Record
- Current Uses Church

## BUILDING

- Total SQ Available 2,004
- Exterior Construction Stone
- Roof Asphalt Shingle
- Year Built 1945
- Parking Lot
- Zoning RAR90
- PROPERY
  - Lot size/Main Lot 1.80 Acres
- MECHANICALS & UTILITIES
  - Heat Hot Air/Oil
  - Cooling none
  - Electric none
  - Electric, Telephone Available
  - Sewer none
  - Water none