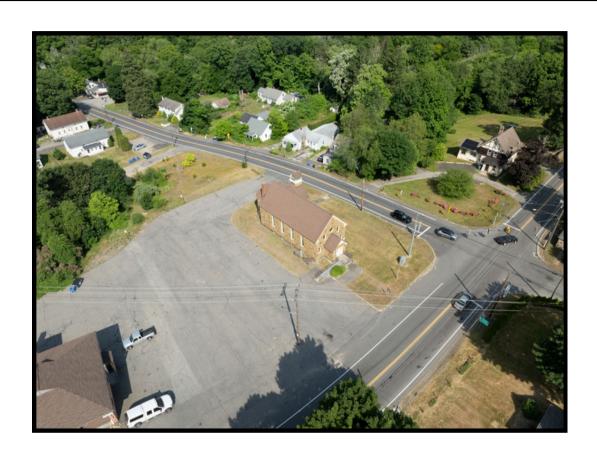

# COMMERICIAL LISTING

887 STAFFORD RD., MANSFIELD, CONNECTICUT 06268

ONLY 4 MILES FROM UCONN CAMPUS!! This property could be so many different things. 887 Stafford is situated on a busy corner location on a traffic light. Built in 1945 with 100% Stone construction and features that are not replicable in todays construction. As you enter you have soaring ceilings, huge windows, many trim details, and full barrel rolled ceilings. This property has NO well or septic in place and has plans for well septic to be installed. PROPERTY TO BE SOLD AS IS CONDITION. Many potential uses being this unique property is situated in a RAR90 zone. Please do due diligence. PRICED **BELOW APPRAISED VALUE!** SOLD AS IS CONDITION, PLEASE DO DUE **DILIGENCE ON RAR90 ZONE AND POTENTIAL** USES.