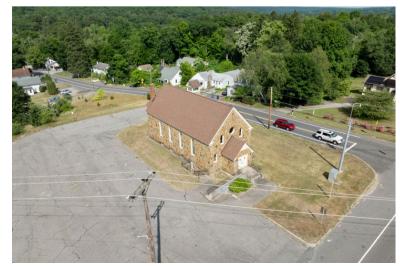

# COMMERICIAL LISTING

887 STAFFORD RD., MANSFIELD, CONNECTICUT 06268

ONLY 4 MILES FROM UCONN CAMPUS!! This property could be so many different things. 887 Stafford is situated on a busy corner location on a traffic light. Built in 1945 with 100% Stone construction and features that are not replicable in todays construction. As you enter you have soaring ceilings, huge windows, many trim details, and full barrel rolled ceilings. This property has NO well or septic in place and has plans for well septic to be installed. PROPERTY TO BE SOLD AS IS CONDITION. Many potential uses being this unique property is situated in a RAR90 zone. Please do due diligence. PRICED **BELOW APPRAISED VALUE!** SOLD AS IS CONDITION, PLEASE DO DUE **DILIGENCE ON RAR90 ZONE AND POTENTIAL** USES.